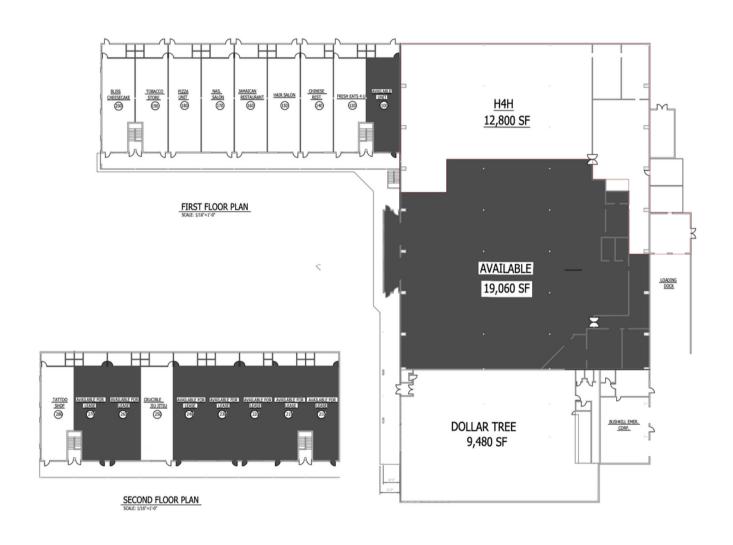

# THE VILLAGE CENTER AT MARSHALLS CREEK SITE PLAN

Insalaco Development Group is a family-owned real estate enterprise with over 50 years of experience in development, acquisition, and management of retail, industrial, and office assets in North America.

### Property Description

The Village Center at Marshalls Creek is a commercial retail property located just outside East Stroudsburg, PA. This center is 64,160 SF and sits on 8 acres.

Current tenants include Dollar Tree and Habitat of Humanity.