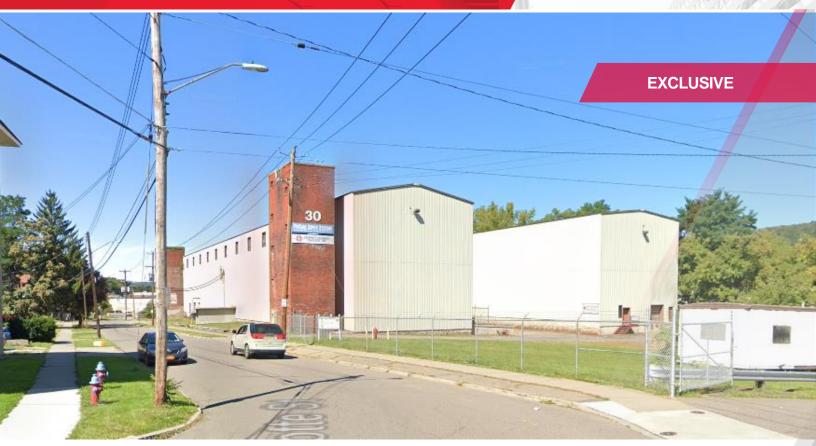

# FOR LEASE 30 Charlotte Street BINGHAMTON, NY

CUSHMAN & WAKEFIELD

Pyramid Brokerage Company

### **Property Highlights**

- 80,000sf first floor serviced by 4 docks
- 30,000sf immediately available
- · Freight elevators servicing upper floors
- First Floor: \$5.00/sf Gross including utilities
- Basement: \$2.00/sf Gross
- · Additional 80,000sf cold storage in basement
- Ceiling heights 11'-12'
- Parking on-site