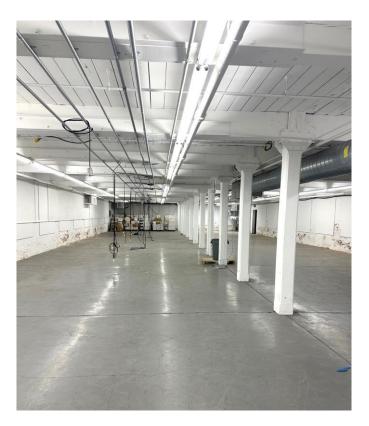

### **Property Highlights**

- 80,000sf first floor serviced by 4 docks
- 30,000sf immediately available
- · Freight elevators servicing upper floors
- First Floor: \$5.00/sf Gross including utilities
- Basement: \$2.00/sf Gross
- · Additional 80,000sf cold storage in basement
- Ceiling heights 11'-12'
- Parking on-site