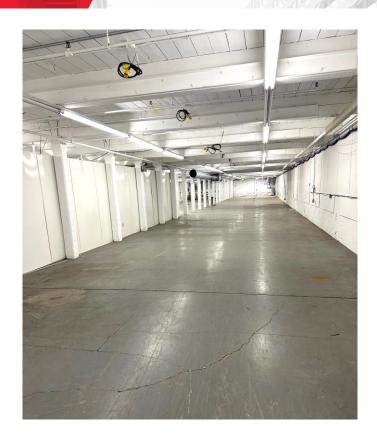

### **Property Highlights**

- 80,000sf first floor serviced by 4 docks
- 30,000sf immediately available
- · Freight elevators servicing upper floors
- First Floor: \$5.00/sf Gross including utilities
- Basement: \$2.00/sf Gross
- · Additional 80,000sf cold storage in basement
- Ceiling heights 11'-12'
- Parking on-site