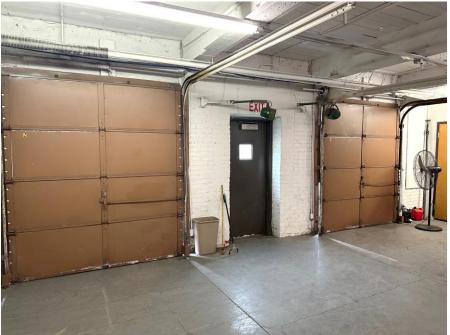

### **Property Highlights**

- 80,000sf first floor serviced by 4 docks
- 30,000sf immediately available
- · Freight elevators servicing upper floors
- First Floor: \$5.00/sf Gross including utilities
- Basement: \$2.00/sf Gross
- · Additional 80,000sf cold storage in basement
- Ceiling heights 11'-12'
- Parking on-site