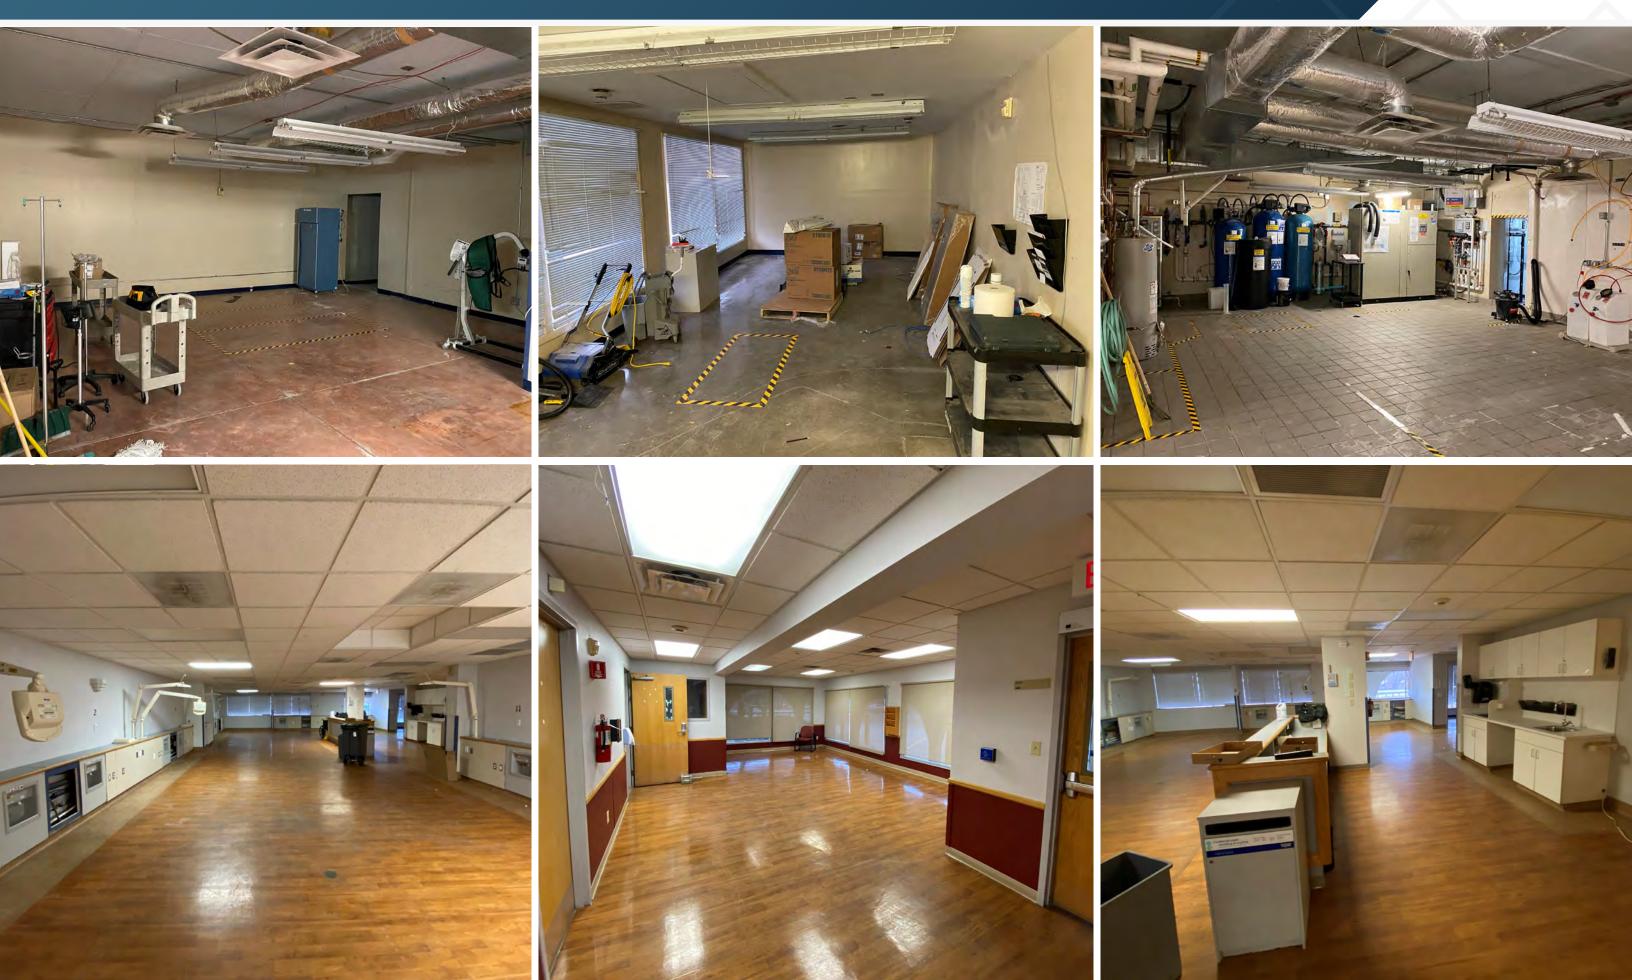

#### **ABOUT THE PROPERTY**

- Large commercial lot fronting US Hwy 50
- Perfect for re-purposing or redevelopment
- Commercial zoning allows for a variety of uses
- Currently split into two spaces but can be one
- Newer HVAC and Surface Parking
- Potential uses: Retail, Medical, Automotive Sales, **Recreational Vehicles, Brewery**