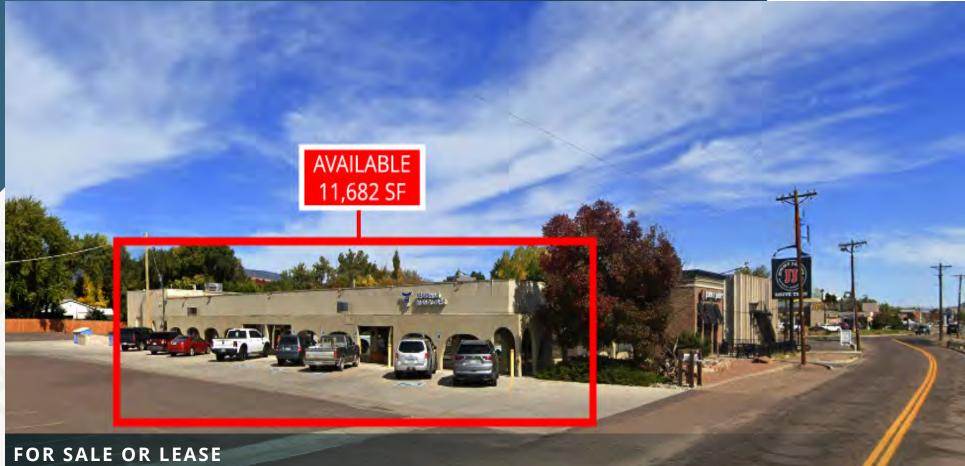

# Vacant Commercial Building

### 2245 Fremont Dr | Canon City, CO

## BUILDING

11,682 SF

#### **ABOUT THE PROPERTY**

- Large commercial lot fronting US Hwy 50
- Perfect for re-purposing or redevelopment
- Commercial zoning allows for a variety of uses
- Currently split into two spaces but can be one
- Newer HVAC and Surface Parking
- Potential uses: Retail, Medical, Automotive Sales, **Recreational Vehicles, Brewery**