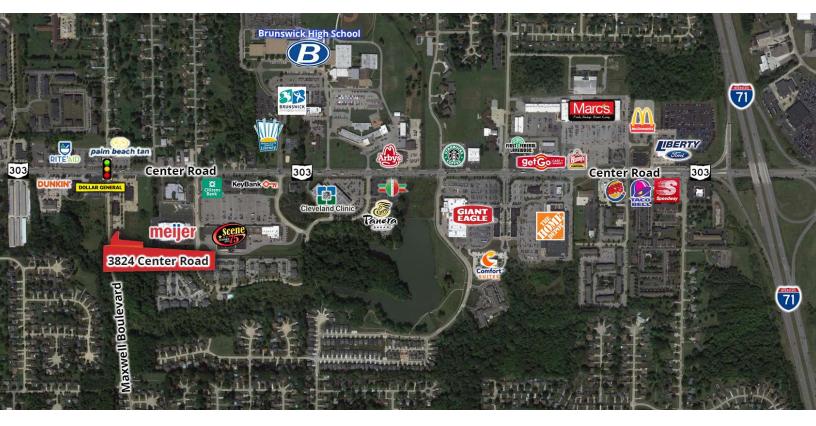

### LOCATION OVERVIEW

Property is located next to Meijer Grocery Store off of Center Road which is 1 mile away from I-71.

| DEMOGRAPHICS      | 1 MILE   | 3 MILES   | 5 MILES   |
|-------------------|----------|-----------|-----------|
| Total Households  | 4,015    | 19,472    | 32,102    |
| Total Population  | 9,179    | 49,117    | 82,050    |
| Average HH Income | \$93,336 | \$109,879 | \$123,812 |