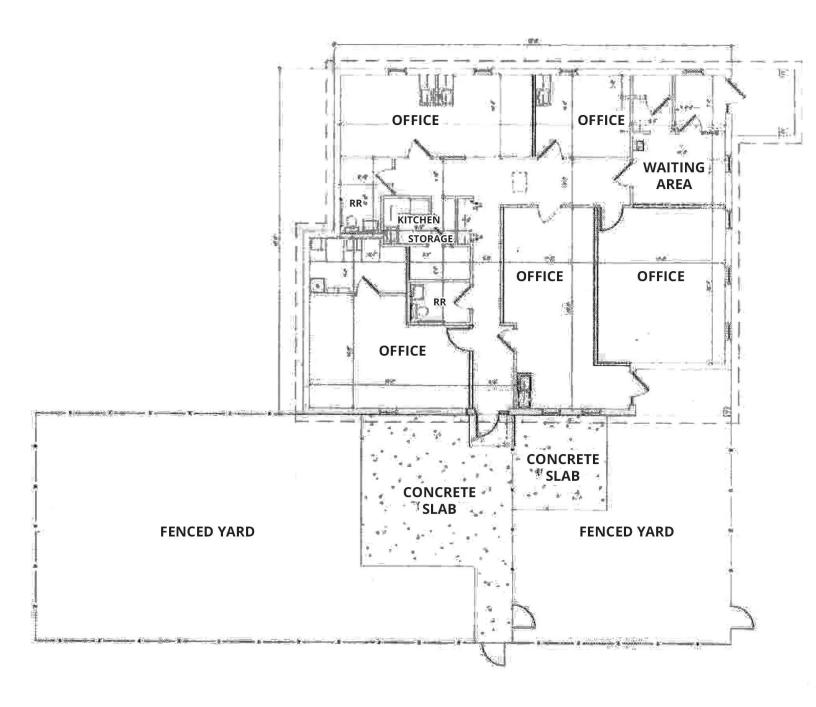

# **FLOORPLAN**

### **PROPERTY HIGHLIGHTS**

- Available: 2,600 SF
- Price per SF: \$15.00/SF
- CAM Fee: \$750.00
- Consists of Reception Area, 5 Large Private Offices, Kitchenette, Storage Closets, and 2 ADA Compliant Restrooms
- Plumbing Access within each Private Office
- Outdoor Fenced-in Area
- Excellent Conversion Opportunity for any Medical, Dental, Physical Therapy, etc.
- Monument Signage Available on Center Road
- Zoning: GC General Commercial