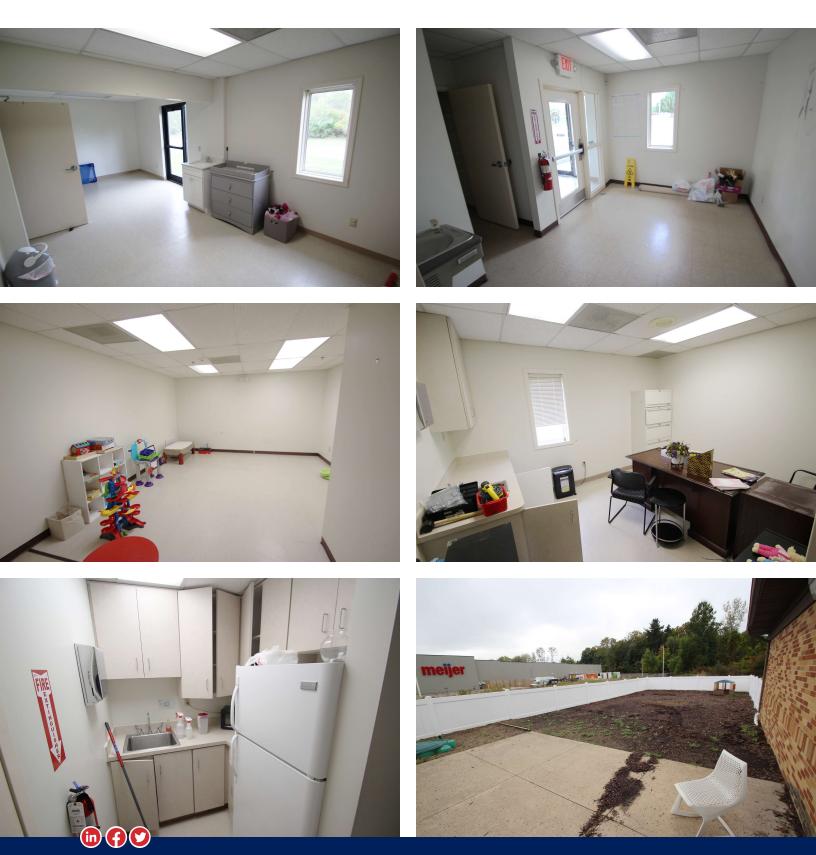

### **PROPERTY HIGHLIGHTS**

- Available: 2,600 SF
- Price per SF: \$15.00/SF
- CAM Fee: \$750.00
- Consists of Reception Area, 5 Large Private Offices, Kitchenette, Storage Closets, and 2 ADA Compliant Restrooms
- Plumbing Access within each Private Office
- Outdoor Fenced-in Area
- Excellent Conversion Opportunity for any Medical, Dental, Physical Therapy, etc.
- Monument Signage Available on Center Road
- Zoning: GC General Commercial

#### **PROPERTY OVERVIEW**

3824 Center Road is a 2,600 SF office/daycare space. This is an excellent opportunity for any medical user looking to convert a building for their needs. There are 5 large private offices that each have plumbing access. The utilities are separately metered, and the CAM includes real estate taxes, insurance, dumpster, landscaping, and snowplow.

### LOCATION OVERVIEW

Property is located next to Meijer Grocery Store off of Center Road which is 1 mile away from I-71.

| DEMOGRAPHICS      | 1 MILE   | 3 MILES   | 5 MILES   |
|-------------------|----------|-----------|-----------|
| Total Households  | 4,015    | 19,472    | 32,102    |
| Total Population  | 9,179    | 49,117    | 82,050    |
| Average HH Income | \$93,336 | \$109,879 | \$123,812 |