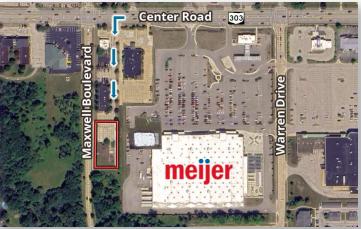

### LOCATION OVERVIEW

Property is located next to Meijer Grocery Store off of Center Road which is 1 mile away from I-71.

| DEMOGRAPHICS      | 1 MILE   | 3 MILES   | 5 MILES   |
|-------------------|----------|-----------|-----------|
| Total Households  | 4,015    | 19,472    | 32,102    |
| Total Population  | 9,179    | 49,117    | 82,050    |
| Average HH Income | \$93,336 | \$109,879 | \$123,812 |