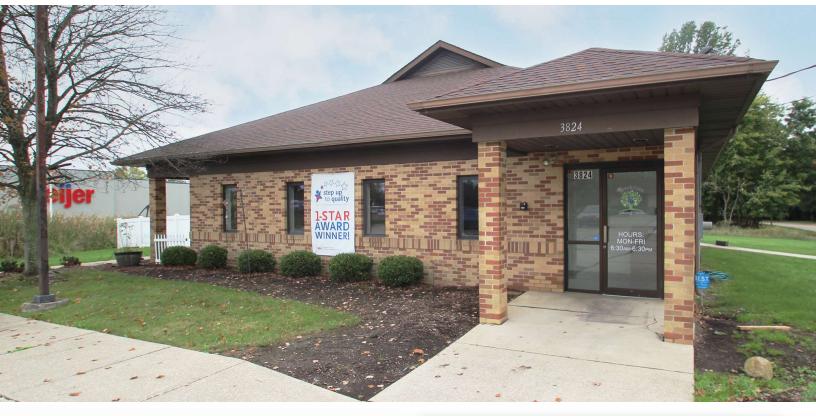

#### FOR LEASE 3824 CENTER ROAD BRUNSWICK, OH 44212 LEASE RATE: \$3,250/MO + CAM & UTILITIES

### **PROPERTY HIGHLIGHTS**

- Available: 2,600 SF
- Price per SF: \$15.00/SF
- CAM Fee: \$750.00
- Consists of Reception Area, 5 Large Private Offices, Kitchenette, Storage Closets, and 2 ADA Compliant Restrooms
- Plumbing Access within each Private Office
- Outdoor Fenced-in Area
- Excellent Conversion Opportunity for any Medical, Dental, Physical Therapy, etc.
- Monument Signage Available on Center Road
- Zoning: GC General Commercial

#### **PROPERTY OVERVIEW**

3824 Center Road is a 2,600 SF office/daycare space. This is an excellent opportunity for any medical user looking to convert a building for their needs. There are 5 large private offices that each have plumbing access. The utilities are separately metered, and the CAM includes real estate taxes, insurance, dumpster, landscaping, and snowplow.