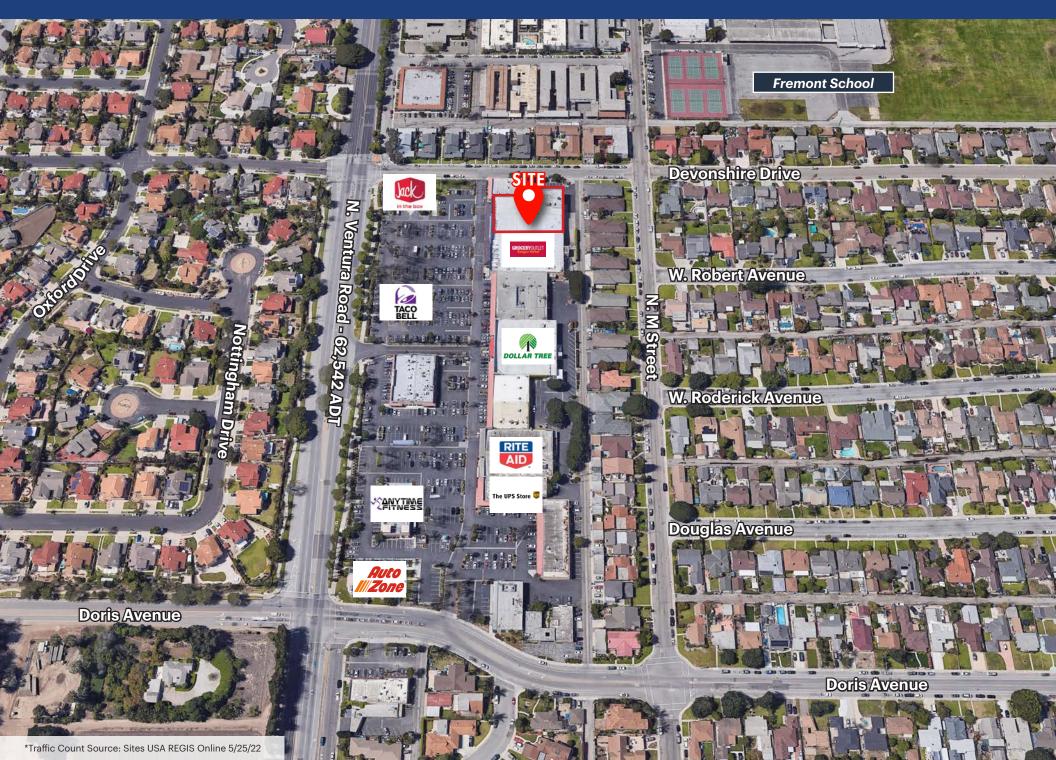

## **CLOSE UP AERIAL**

#### **LOCATION DESCRIPTION**

Fremont Square is a 160,000 SF neighborhood shopping center anchored by Grocery Outlet, dd's discounts, Rite Aid, and Dollar Tree. Located at the western edge of Oxnard, the property faces North Ventura Road with good traffic counts and surrounded by residential; it is less than 2 miles from the Oxnard Airport. The site is an excellent opportunity for a larger retailer in the market, or it could be used as a storage/warehouse.

#### **PROPERTY PROFILE**

| AVAILABLE SPACE        | ±14,800 SF                                                                                                                                                                                                |
|------------------------|-----------------------------------------------------------------------------------------------------------------------------------------------------------------------------------------------------------|
| TRAFFIC COUNT          | N. Ventura Rd. 62,542 ADT W. Gonzales Rd. 17,987 ADT                                                                                                                                                      |
| PROPERTY<br>HIGHLIGHTS | <ul> <li>Neighborhood Shopping Center</li> <li>Strong Demographics</li> <li>8,070 Homes Within 1 Mile</li> <li>100,000 People in Total Trade Area</li> <li>Contact Agents for More Information</li> </ul> |