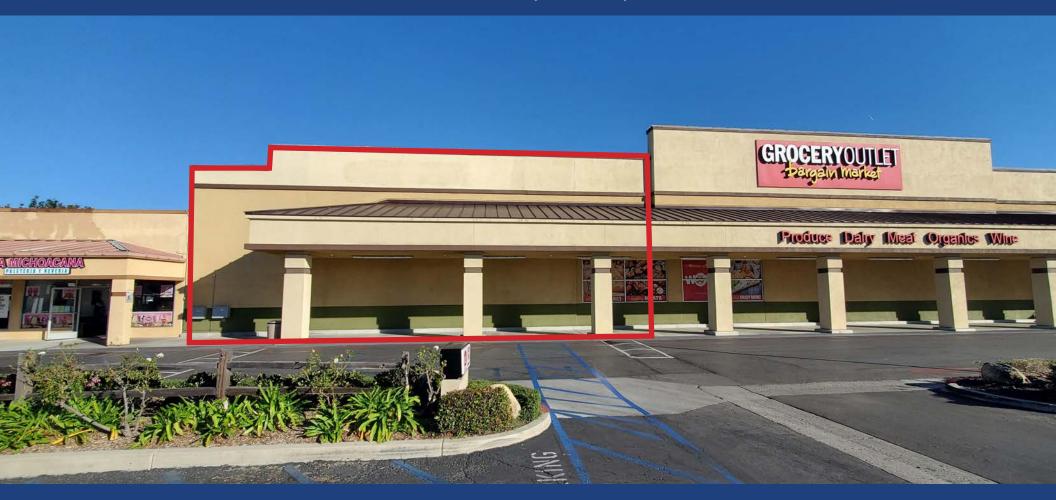

# FREMONT SQUARE

±14,800 SF AVAILABLE FOR SUBLEASE

920 N. VENTURA ROAD, OXNARD, CA 93030

#### **LOCATION DESCRIPTION**

Fremont Square is a 160,000 SF neighborhood shopping center anchored by Grocery Outlet, dd's discounts, Rite Aid, and Dollar Tree. Located at the western edge of Oxnard, the property faces North Ventura Road with good traffic counts and surrounded by residential; it is less than 2 miles from the Oxnard Airport. The site is an excellent opportunity for a larger retailer in the market, or it could be used as a storage/warehouse.

#### **PROPERTY PROFILE**

| AVAILABLE SPACE        | ±14,800 SF                                                                                                                                                                                                |
|------------------------|-----------------------------------------------------------------------------------------------------------------------------------------------------------------------------------------------------------|
| TRAFFIC COUNT          | N. Ventura Rd. 62,542 ADT W. Gonzales Rd. 17,987 ADT                                                                                                                                                      |
| PROPERTY<br>HIGHLIGHTS | <ul> <li>Neighborhood Shopping Center</li> <li>Strong Demographics</li> <li>8,070 Homes Within 1 Mile</li> <li>100,000 People in Total Trade Area</li> <li>Contact Agents for More Information</li> </ul> |