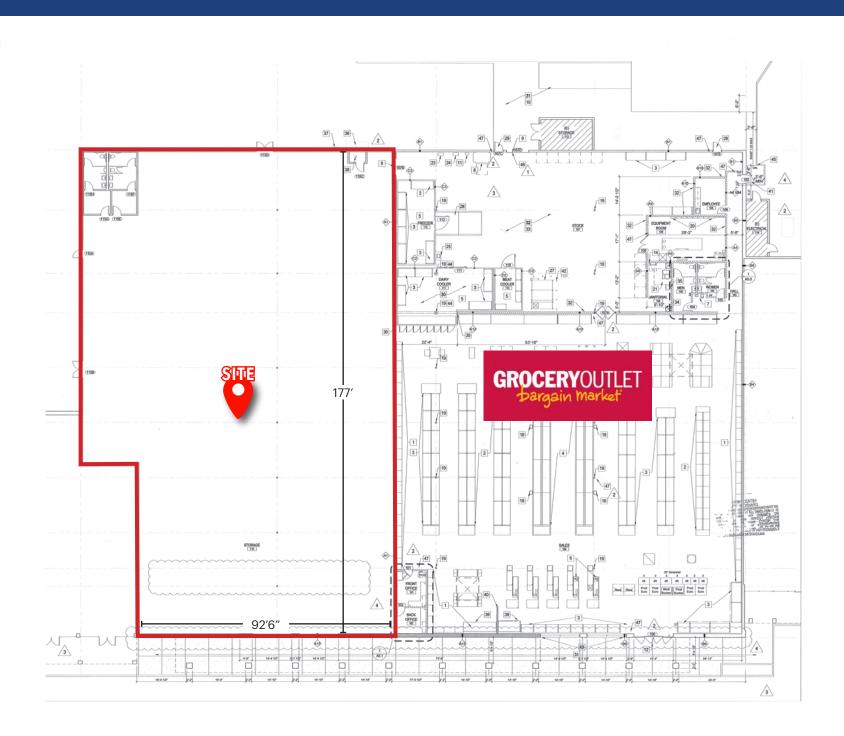

# FREMONT SQUARE

±14,800 SF AVAILABLE FOR SUBLEASE

920 N. VENTURA ROAD, OXNARD, CA 93030

#### **LOCATION DESCRIPTION**

Fremont Square is a 160,000 SF neighborhood shopping center anchored by Grocery Outlet, dd's discounts, Rite Aid, and Dollar Tree. Located at the western edge of Oxnard, the property faces North Ventura Road with good traffic counts and surrounded by residential; it is less than 2 miles from the Oxnard Airport. The site is an excellent opportunity for a larger retailer in the market, or it could be used as a storage/warehouse.

#### **PROPERTY PROFILE**

| AVAILABLE SPACE        | ±14,800 SF                                                                                                                                                                                                |
|------------------------|-----------------------------------------------------------------------------------------------------------------------------------------------------------------------------------------------------------|
| TRAFFIC COUNT          | N. Ventura Rd. 62,542 ADT W. Gonzales Rd. 17,987 ADT                                                                                                                                                      |
| PROPERTY<br>HIGHLIGHTS | <ul> <li>Neighborhood Shopping Center</li> <li>Strong Demographics</li> <li>8,070 Homes Within 1 Mile</li> <li>100,000 People in Total Trade Area</li> <li>Contact Agents for More Information</li> </ul> |