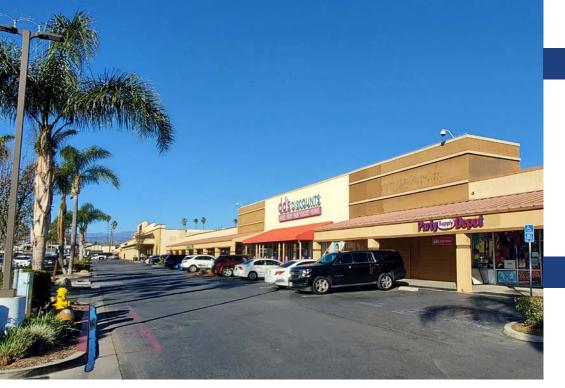

#### **LOCATION DESCRIPTION**

Fremont Square is a 160,000 SF neighborhood shopping center anchored by Grocery Outlet, dd's discounts, Rite Aid, and Dollar Tree. Located at the western edge of Oxnard, the property faces North Ventura Road with good traffic counts and surrounded by residential; it is less than 2 miles from the Oxnard Airport. The site is an excellent opportunity for a larger retailer in the market, or it could be used as a storage/warehouse.