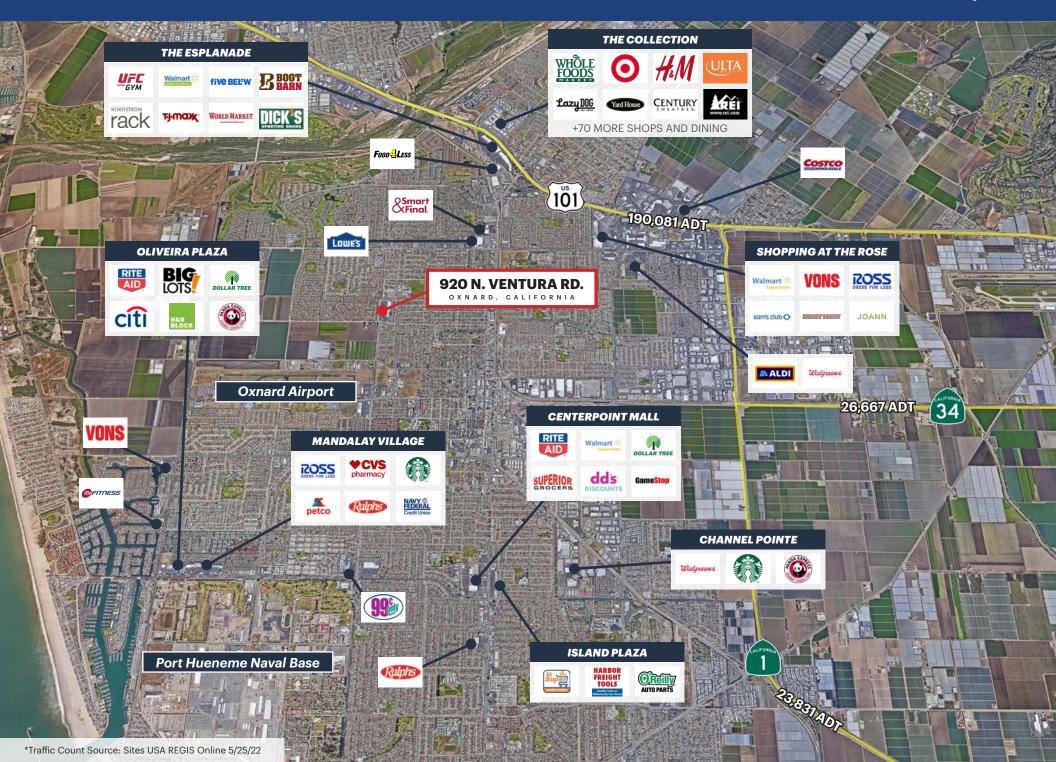

### **MARKET AERIAL**

#### **LOCATION DESCRIPTION**

Fremont Square is a 160,000 SF neighborhood shopping center anchored by Grocery Outlet, dd's discounts, Rite Aid, and Dollar Tree. Located at the western edge of Oxnard, the property faces North Ventura Road with good traffic counts and surrounded by residential; it is less than 2 miles from the Oxnard Airport. The site is an excellent opportunity for a larger retailer in the market, or it could be used as a storage/warehouse.