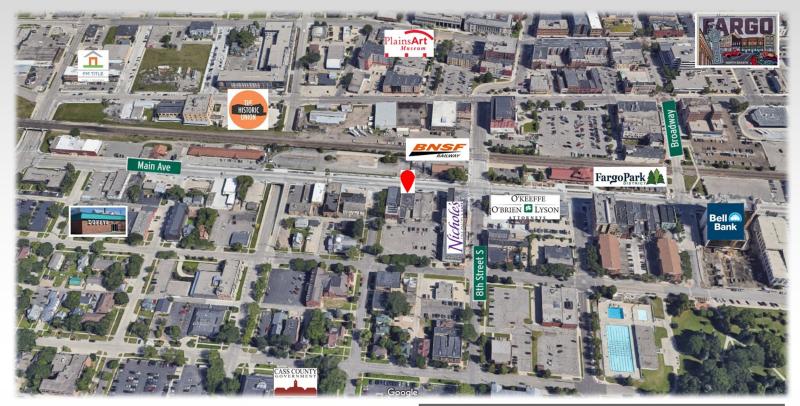

## FOR SALE: PROFESSIONAL OFFICE BUILDING

818 MAIN AVENUE, FARGO, ND



#### MAINPLACE OFFICE BUILDING

Hard to find, professional office space perfect for an owner occupant or an investment property. A stand alone building that has high quality finishes, two entrances, thirteen offices, cube / bullpen area, large conference room (w/skylight) kitchenette , work and reception area. Located on the edge of vibrant downtown Fargo on Main Avenue., the property has been well maintained and has plenty of parking. Ideal for medical, finance, coworking, architect / engineering, so many possibilities.





Commercial Real Estate

Kelly Parrett Broker Associate 1.701.361.1387 kellyparrett@remax.net www.legacycommercialnd.com

# FOR SALE: PROFESSIONAL OFFICE BUILDING

818 MAIN AVENUE, FARGO, ND





#### **Property Details:**

| Building Size:          | 5,200 SF               |
|-------------------------|------------------------|
| Lot Size:               | 7,000 SF               |
| Parcel #:               | 01-2240-01150-000      |
| Taxes (2022)            | \$9 <i>,</i> 368.34    |
| Zoned:                  | Commercial             |
| Avg Daily Traffic Count | 11,765 (2021) METROCOG |
| OFFERED AT:             | \$675,000.00           |



**Commercial Real Estate** 

Kelly Parrett Broker Associate 1.701.361.1387 kellyparrett@remax.net www.legacycommercialnd.com

## FOR SALE: PROFESSIONAL OFFICE BUILDING

818 MAIN AVENUE, FARGO, ND





**Commercial Real Estate** 

Kelly Parrett Broker Associate 1.701.361.1387 kellyparrett@remax.net www.legacycommercialnd.com

### FOR SALE: