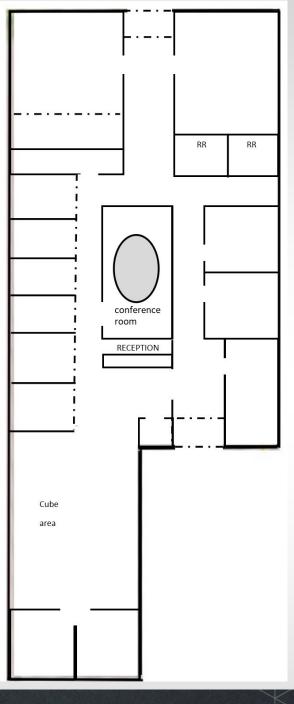

#### MAINPLACE OFFICE BUILDING

Hard to find, professional office space perfect for an owner occupant or an investment property. A stand alone building that has high quality finishes, two entrances, thirteen offices, cube / bullpen area, large conference room (w/skylight) kitchenette , work and reception area. Located on the edge of vibrant downtown Fargo on Main Avenue., the property has been well maintained and has plenty of parking. Ideal for medical, finance, coworking, architect / engineering, so many possibilities.