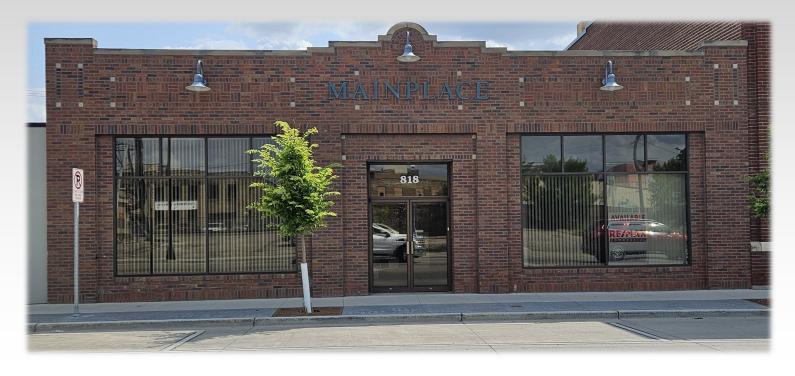

## FOR SALE: PROFESSIONAL OFFICE BUILDING

818 MAIN AVENUE, FARGO, ND

#### MAINPLACE OFFICE BUILDING

Hard to find, professional office space perfect for an owner occupant or an investment property. A stand alone building that has high quality finishes, two entrances, thirteen offices, cube / bullpen area, large conference room (w/skylight) kitchenette , work and reception area. Located on the edge of vibrant downtown Fargo on Main Avenue., the property has been well maintained and has plenty of parking. Ideal for medical, finance, coworking, architect / engineering, so many possibilities.