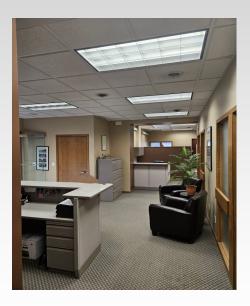

#### MAINPLACE OFFICE BUILDING

Hard to find, professional office space perfect for an owner occupant or an investment property. A stand alone building that has high quality finishes, two entrances, thirteen offices, cube / bullpen area, large conference room (w/skylight) kitchenette , work and reception area. Located on the edge of vibrant downtown Fargo on Main Avenue., the property has been well maintained and has plenty of parking. Ideal for medical, finance, coworking, architect / engineering, so many possibilities.