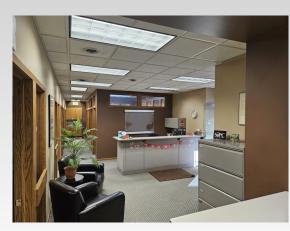

#### MAINPLACE OFFICE BUILDING

Hard to find, professional office space perfect for an owner occupant or an investment property. A stand alone building that has high quality finishes, two entrances, thirteen offices, cube / bullpen area, large conference room (w/skylight) kitchenette , work and reception area. Located on the edge of vibrant downtown Fargo on Main Avenue., the property has been well maintained and has plenty of parking. Ideal for medical, finance, coworking, architect / engineering, so many possibilities.