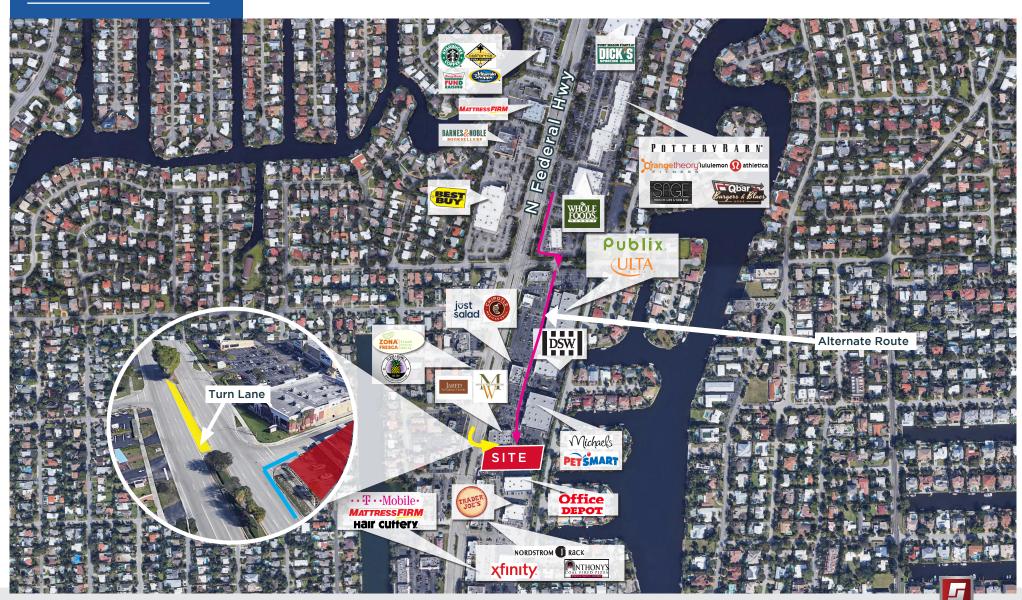

## RETAIL MAP

1620 N FEDERAL HWY, FORT LAUDERDALE, FL

 $\textbf{Kimberly Barbar} \mid \texttt{Kimberly.Barbar} @ \texttt{Stiles.com}$ 