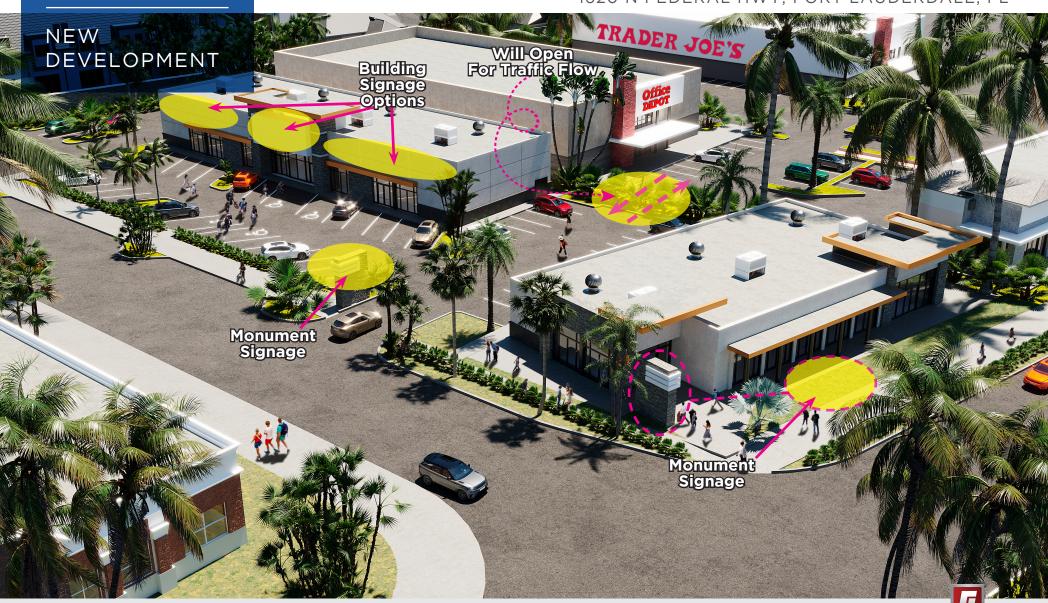

# **PROPERTY** HIGHLIGHTS

1620 N FEDERAL HWY, FORT LAUDERDALE, FL

- New construction
- 52,000 daily traffic counts
- · Located on a hard corner with a dedicated turn in
- Neighbors include Trader Joe's, Ulta and Nordstrom Rack
- · Great visibility
- Incredible top of the building signage & monument signage
- Located in Ft. Lauderdale's Premier Retail Corridor