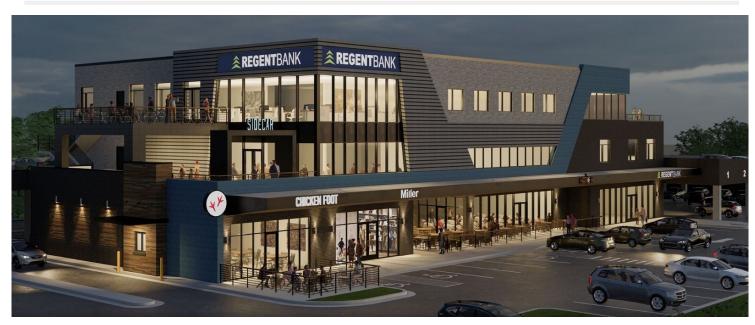

### **RETAIL/OFFICE SPACE AVAILABLE**

#### **PROPERTY DETAILS**

| Lease Rate    | Call for pricing                                            |
|---------------|-------------------------------------------------------------|
| NNN           | \$6.50/SF                                                   |
| Property Size | ±2,000 SF Available                                         |
| Co-Tenants    | Chicken Foot, Hatch, Sidecar Barley & Wine Bar, Regent Bank |