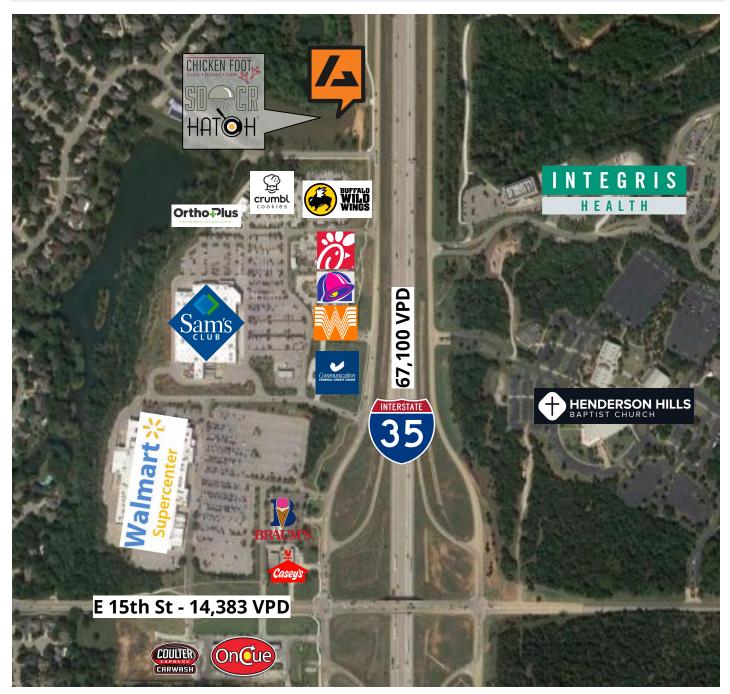

### **RETAIL/OFFICE SPACE AVAILABLE**

#### **PROPERTY DETAILS**

| Lease Rate    | Call for pricing                                            |
|---------------|-------------------------------------------------------------|
| NNN           | \$6.50/SF                                                   |
| Property Size | ±2,000 SF Available                                         |
| Co-Tenants    | Chicken Foot, Hatch, Sidecar Barley & Wine Bar, Regent Bank |