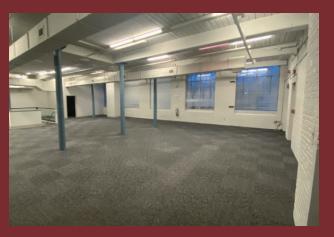

# 491 Dutton Sreet Lowell, MA

### For Sale/Lease

Class A Office Space

Unit 1A: 5,500 Sq. Ft.

Unit 1B: 8,500 Sq. Ft.

Unit 1C: 9,500 Sq. Ft.

- Tailboard Loading Docks
- Heavy power provides the ability to be utilized as flex space