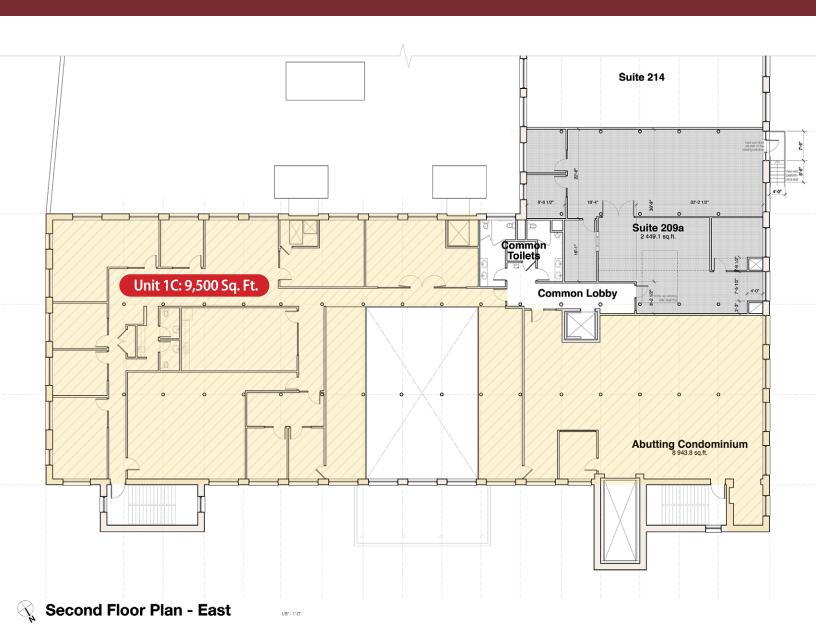

### For Sale/Lease

Class A Office Space

Unit 1A: 5,500 Sq. Ft.

Unit 1B: 8,500 Sq. Ft.

Unit 1C: 9,500 Sq. Ft.

- Tailboard Loading Docks
- Heavy power provides the ability to be utilized as flex space

# **491 Dutton Sreet**

### Lowell, MA