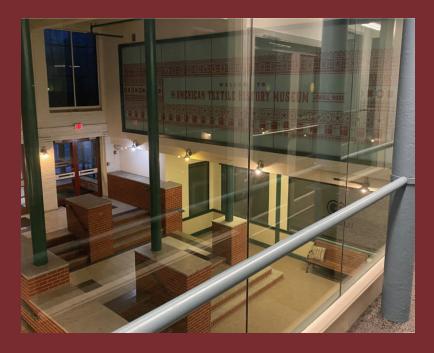

# 491 Dutton Sreet Lowell, MA

### For Sale/Lease

Class A Office Space

Unit 1A: 5,500 Sq. Ft.

Unit 1B: 8,500 Sq. Ft.

Unit 1C: 9,500 Sq. Ft.

- Tailboard Loading Docks
- Heavy power provides the ability to be utilized as flex space