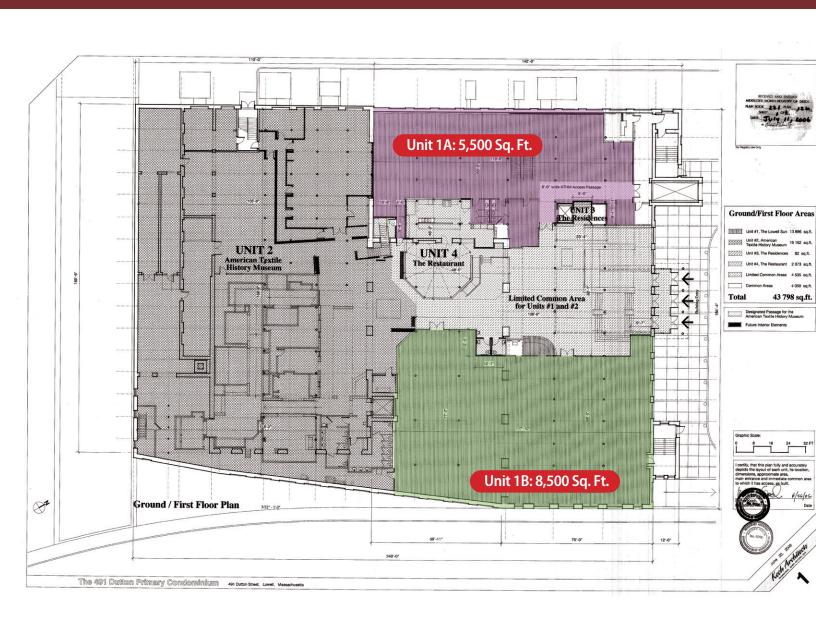

### For Sale/Lease

Class A Office Space

Unit 1A: 5,500 Sq. Ft.

Unit 1B: 8,500 Sq. Ft.

Unit 1C: 9,500 Sq. Ft.

- Tailboard Loading Docks
- Heavy power provides the ability to be utilized as flex space

# 491 Dutton Sreet Lowell, MA