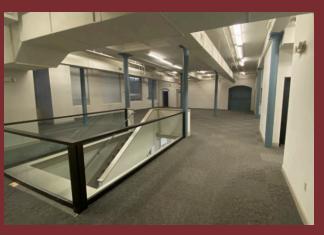

# 491 Dutton Sreet Lowell, MA

### For Sale/Lease

Class A Office Space

Unit 1A: 5,500 Sq. Ft.

Unit 1B: 8,500 Sq. Ft.

Unit 1C: 9,500 Sq. Ft.

- Tailboard Loading Docks
- Heavy power provides the ability to be utilized as flex space