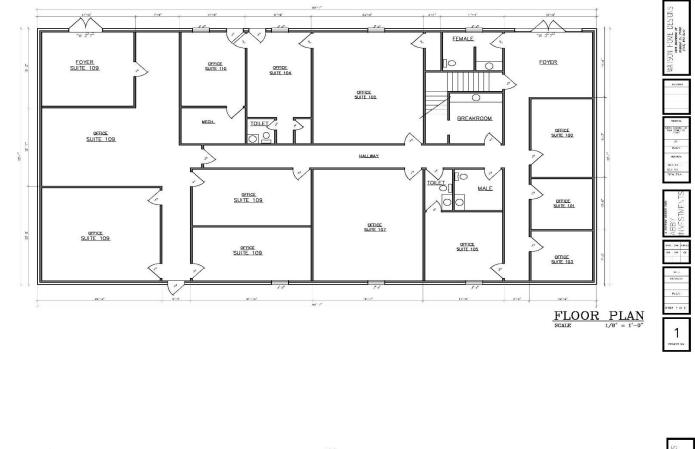

## Rates start at \$1.45/SF/Month

Multi-tenant Office Building Remodeled 2019 23 individual suites Full-service leases Conference room Kitchen Free parking 24/7 access AT&T fiber optic USPO Mailboxes Suites w/ private entrance Suites w/ private bathrooms Valley Ranch Mall area Easy access HWY 69 Security Cameras Accessible shopping, banking & restaurants

## Area: Highway 69 & FM 1485

**Features Include:** individual suites ranging from 150 SF to 2,500 SF with all utilities included. Each tenant is provided free parking spaces, private mailbox and unique/secure access. High speed AT&T fiber optic internet service available.