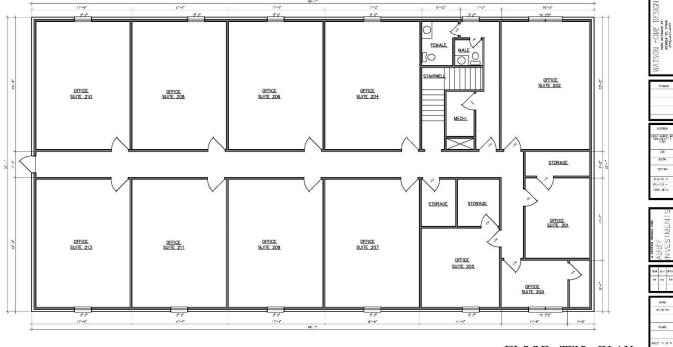

9 Security Cameras Accessible shopping, banking & restaurants

## Gabriel Park Professional Offices 23010 Gabriel Drive New Caney, TX 77357



Abby Investments LLLP 10127 Peytons Grace Lane Cypress, Texas 77433

## Area: Highway 69 & FM 1485

**Features Include:** individual suites ranging from 150 SF to 2,500 SF with all utilities included. Each tenant is provided free parking spaces, private mailbox and unique/secure access. High speed AT&T fiber optic internet service available.

Additional Information: Current tenancy includes organizations in real estate, insurance, freight management, counseling, accounting/tax services, healthcare consulting and professional counseling.

Please call to arrange a private viewing - Mike McGrath Ph: 832-720-4834 or email: Michaelfmcgrath6@gmail.com





FLOOR TWO PLAN SCALE 1/8" = 1'-0"

VESTMENTS

2