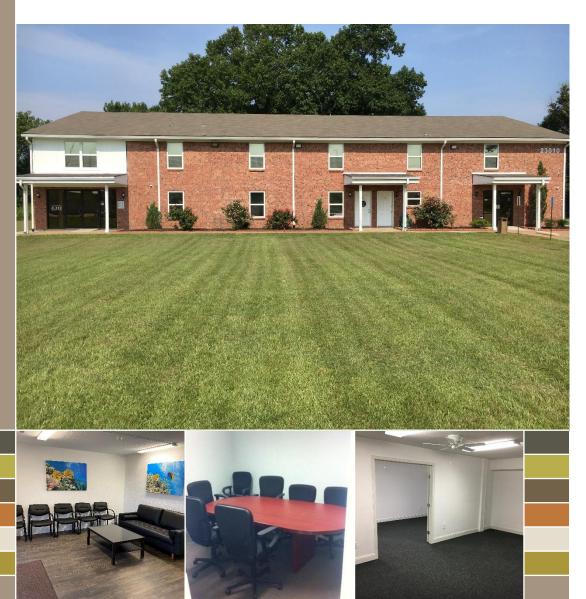

## Rates start at \$1.45/SF/Month

Multi-tenant Office Building Remodeled 2019 23 individual suites Full-service leases Conference room Kitchen Free parking 24/7 access AT&T fiber optic USPO Mailboxes Suites w/ private entrance Suites w/ private bathrooms Valley Ranch Mall area Easy access HWY 69 Security Cameras Accessible shopping, banking & restaurants

## Area: Highway 69 & FM 1485

**Features Include:** individual suites ranging from 150 SF to 2,500 SF with all utilities included. Each tenant is provided free parking spaces, private mailbox and unique/secure access. High speed AT&T fiber optic internet service available.

Additional Information: Current tenancy includes organizations in real estate, insurance, freight management, counseling, accounting/tax services, healthcare consulting and professional counseling.

Please call to arrange a private viewing - Mike McGrath Ph: 832-720-4834 or email: Michaelfmcgrath6@gmail.com