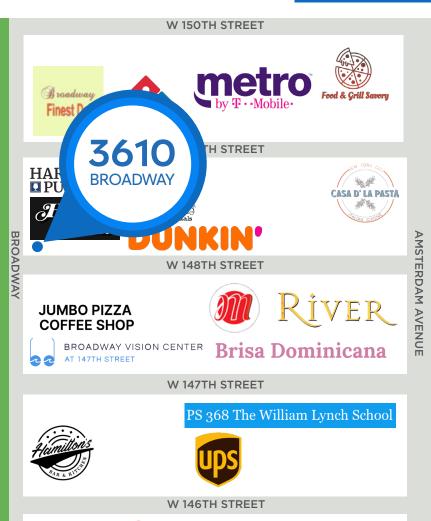

# 3610 **BROADWAY** HAMILTON HEIGHTS, NYC

Between 148th & 149th Streets

### **NEIGHBORS**

Dunkin Donuts • Sugar Hill Creamery • The Honey Well • Jin Ramen • Sita Thai • The Chipped Cup · Harlem Public · Palisades Playground