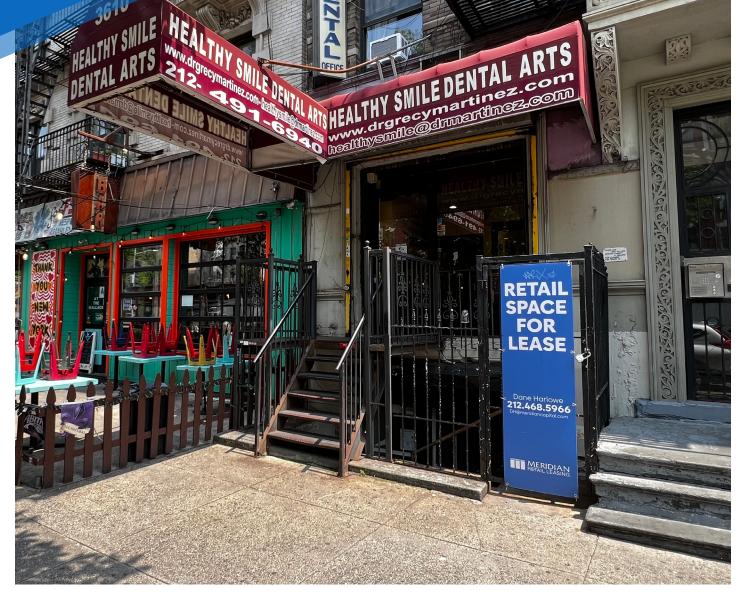

# 3610 **BROADWAY** HAMILTON HEIGHTS, NYC

Between 148th & 149th Streets

## **APPROXIMATE SIZE**

550 SF

### **ASKING RENT**

\$4,000/Month Reduced \$3,750/Month

### **TERM**

Negotiable

### COMMENTS

- · White-boxed
- · High residential area
- · High foot traffic
- · All uses considered

### **TRANSPORTATION**

**DANE HARLOWE** Director

**POSSESSION** 

**Immediate** 

10 FT

**FRONTAGE** 

212.468.5966 dharlowe@meridiancapital.com

Broadway Exotics & Smoke