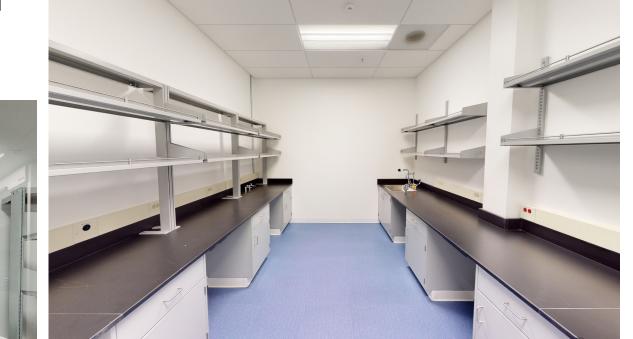

## 1<sup>st</sup> Floor: Wet Labs

#### **Available Wet Lab Spaces**

- CDA/DI/N2 Distributed to Benches
- 6 Fume Hoods
- Shared Glass Wash & Equipment Room
- 500 KW Backup Generator
- 4,000 Amp Transformer
- Sinks