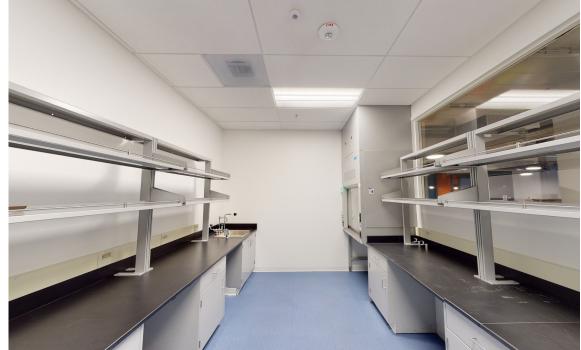

## 1<sup>st</sup> Floor: Wet Labs

#### **Available Wet Lab Spaces**

- CDA/DI/N2 Distributed to Benches
- 6 Fume Hoods
- Shared Glass Wash & Equipment Room
- 500 KW Backup Generator
- 4,000 Amp Transformer
- Sinks