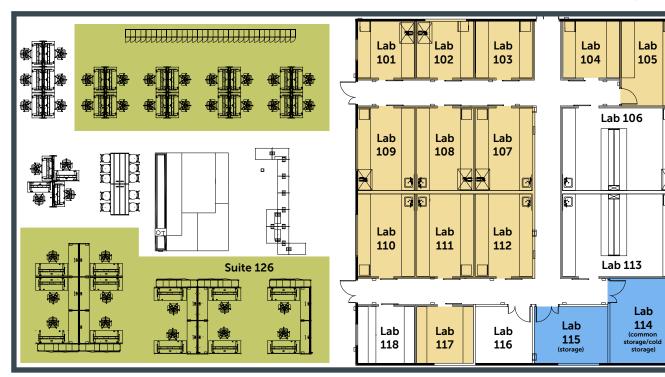

## 1<sup>st</sup> Floor: Wet Labs

#### **Available Wet Lab Spaces**

- CDA/DI/N2 Distributed to Benches
- 6 Fume Hoods
- Shared Glass Wash & Equipment Room
- 500 KW Backup Generator
- 4,000 Amp Transformer
- Sinks