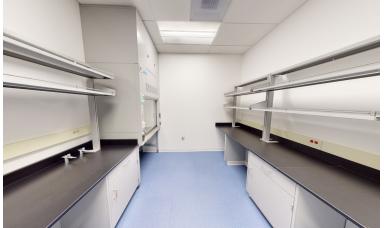

## 1<sup>st</sup> Floor: Wet Labs

#### **Available Wet Lab Spaces**

- CDA/DI/N2 Distributed to Benches
- 6 Fume Hoods
- Shared Glass Wash & Equipment Room
- 500 KW Backup Generator
- 4,000 Amp Transformer
- Sinks