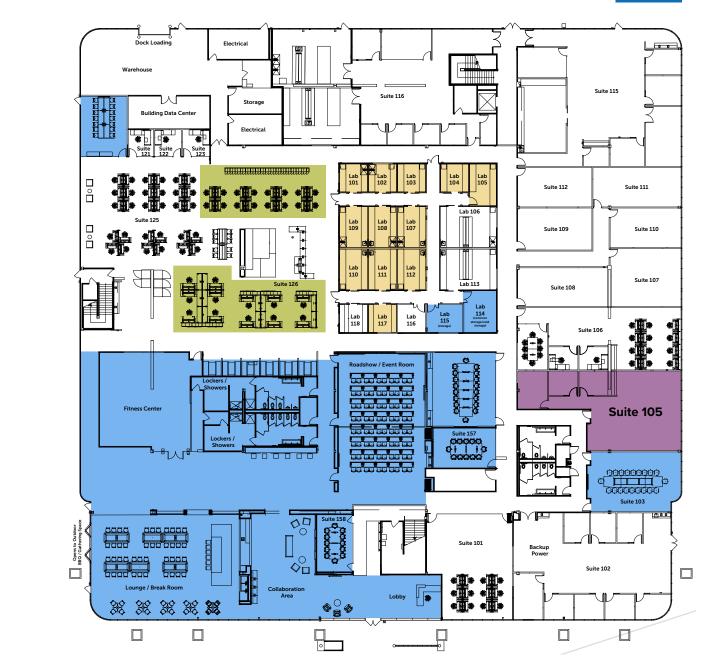

E TASMAN DRIVE

FOR LEASE

TRANSWESTERN REAL ESTATE SERVICES

Co-working Space (1st Floor)

TRANSWESTERN REAL ESTATE SERVICES

1<sup>st</sup> Floor

**Available Flex Spaces** 

**Common Areas** 

Available Suite: Suite 105: ±1,998 SF

#### Available Flex Spaces

**Common Areas** 