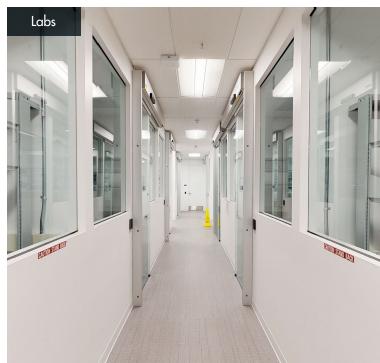

## 1<sup>st</sup> Floor: Wet Labs

#### **Available Wet Lab Spaces**

- CDA/DI/N2 Distributed to Benches
- 6 Fume Hoods
- Shared Glass Wash & Equipment Room
- 500 KW Backup Generator
- 4,000 Amp Transformer
- Sinks