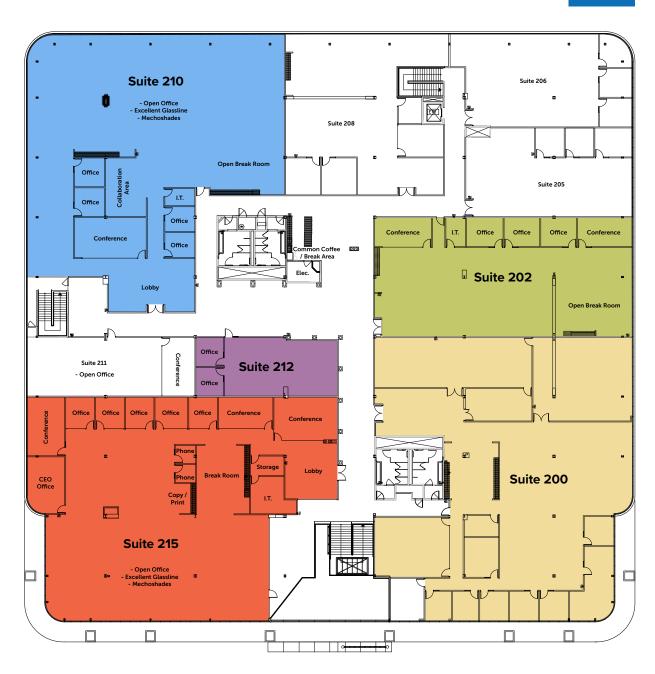

startups incubation. By leveraging the synergy of technology, finance, industrial ecology and culture, the center is committed to enhancing connection and empowering development.





E TASMAN DRIVE





FOR LEASE

TRANSWESTERN REAL ESTATE SERVICES















Co-working Space (1st Floor)





















TRANSWESTERN REAL ESTATE SERVICES





1<sup>st</sup> Floor

**Available Flex Spaces** 

**Common Areas** 

Available Suite: Suite 105: ±1,998 SF



## 1<sup>st</sup> Floor: Wet Labs

#### **Available Wet Lab Spaces**

- CDA/DI/N2 Distributed to Benches
- 6 Fume Hoods
- Shared Glass Wash & Equipment Room
- 500 KW Backup Generator
- 4,000 Amp Transformer
- Sinks

#### Available Flex Spaces

**Common Areas** 





#### FOR LEASE









Suite 212: ±1,661 SF

Suite 215: ±12,091 SF



#### FOR LEASE

TRANSWESTERN REAL ESTATE SERVICES