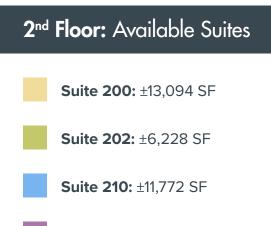

## **Q Bay Center** FOR LEASE: ±194 – ±13,094 SF Class A Office / R&D

Copyright © 2023 Transwestern. All data is derived from sources deemed to be reliable but is not guaranteed.

## **Building Amenities**

±194 – ±11,772 SF

**Space Details** 

Available

CDA/DI/N2

4 Tesla & 4 Universal Chargers

TRANSWESTERN

Q Bay Center is a Silicon-Valley-based platform to connect and support innovation and entrepreneurship. With a tripartite mission of "Platform + Investment + Services," Q Bay Center is designed as an innovative business model which combines real property, business exhibition, financial activity, technology cooperation, business services and startups incubation. By leveraging the synergy of technology, finance, industrial ecology and culture, the center is committed to enhancing connection and empowering development.