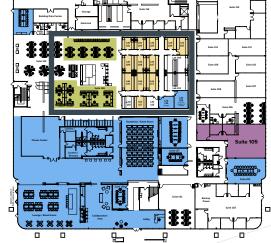

E TASMAN DRIVE

FOR LEASE

TRANSWESTERN REAL ESTATE SERVICES

Co-working Space (1st Floor)

TRANSWESTERN REAL ESTATE SERVICES

1<sup>st</sup> Floor

**Available Flex Spaces** 

**Common Areas** 

Available Suite: Suite 105: ±1,998 SF