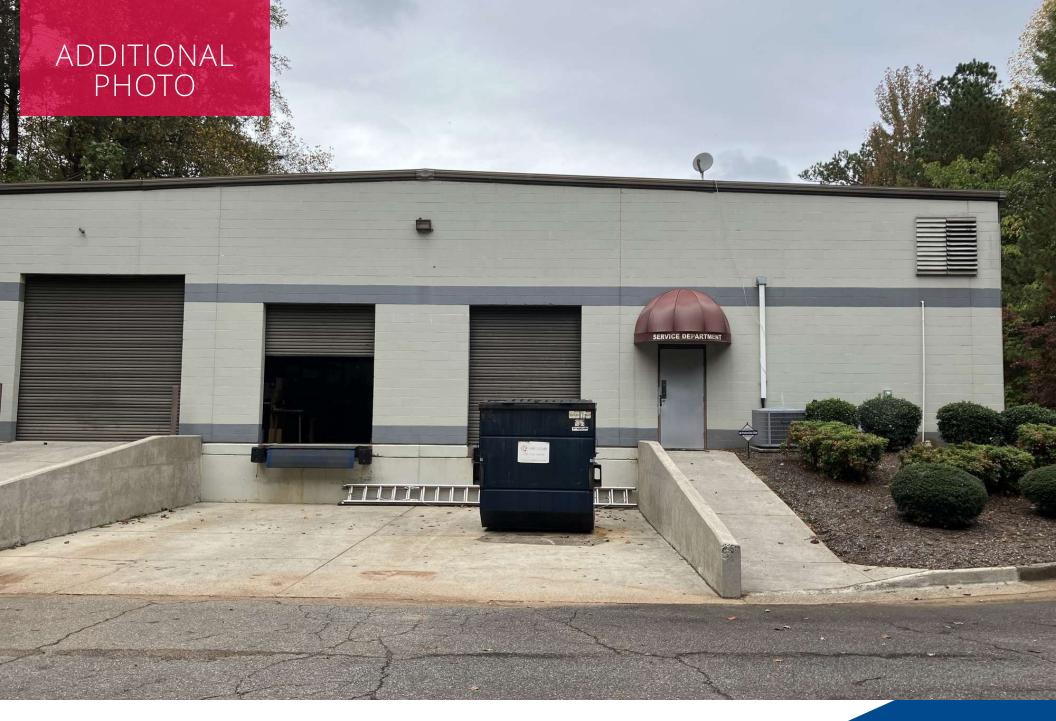

# **PROPERTY HIGHLIGHTS**

- **Suite A (Vacant):** 5,100+/-SF including 1,600+/- SF Office (2 Private Offices) Breakroom, Conference Room, (1) 8'x10' Dock Door
- Suite B (Seller Lease-Back for 5+Years): 5,100+/- SF including 2,028+/-SF Office (3 Private Offices), Breakroom, 2-Restrooms, (1) 8'x10' Dock High Door, (1) 12'x12' Drive-In Door
- Property Sits on 1.5+/- Acres
- 1+/- Mile to McFarland Pkwy
- 4+/- Miles to SR 400
- 16' Ceiling Height
- 3-Phase Power