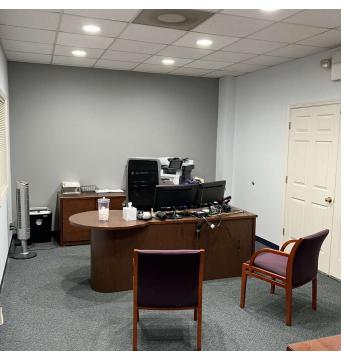

# **PROPERTY HIGHLIGHTS**

- **Suite A (Vacant):** 5,100+/-SF including 1,600+/- SF Office (2 Private Offices) Breakroom, Conference Room, (1) 8'x10' Dock Door
- Suite B (Seller Lease-Back for 5+Years): 5,100+/- SF including 2,028+/-SF Office (3 Private Offices), Breakroom, 2-Restrooms, (1) 8'x10' Dock High Door, (1) 12'x12' Drive-In Door
- Property Sits on 1.5+/- Acres
- 1+/- Mile to McFarland Pkwy
- 4+/- Miles to SR 400
- 16' Ceiling Height
- 3-Phase Power