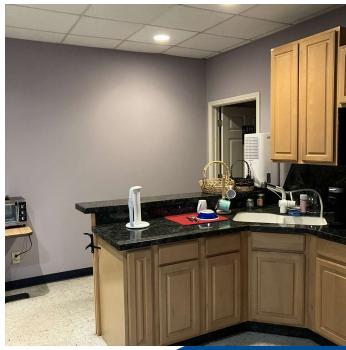

# **PROPERTY HIGHLIGHTS**

- **Suite A (Vacant):** 5,100+/-SF including 1,600+/- SF Office (2 Private Offices) Breakroom, Conference Room, (1) 8'x10' Dock Door
- Suite B (Seller Lease-Back for 5+Years): 5,100+/- SF including 2,028+/-SF Office (3 Private Offices), Breakroom, 2-Restrooms, (1) 8'x10' Dock High Door, (1) 12'x12' Drive-In Door
- Property Sits on 1.5+/- Acres
- 1+/- Mile to McFarland Pkwy
- 4+/- Miles to SR 400
- 16' Ceiling Height
- 3-Phase Power