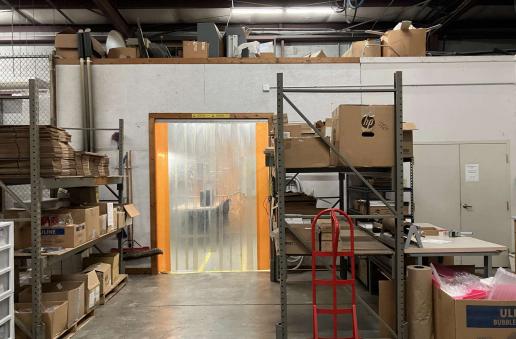

# **PROPERTY HIGHLIGHTS**

- **Suite A (Vacant):** 5,100+/-SF including 1,600+/- SF Office (2 Private Offices) Breakroom, Conference Room, (1) 8'x10' Dock Door
- Suite B (Seller Lease-Back for 5+Years): 5,100+/- SF including 2,028+/-SF Office (3 Private Offices), Breakroom, 2-Restrooms, (1) 8'x10' Dock High Door, (1) 12'x12' Drive-In Door
- Property Sits on 1.5+/- Acres
- 1+/- Mile to McFarland Pkwy
- 4+/- Miles to SR 400
- 16' Ceiling Height
- 3-Phase Power