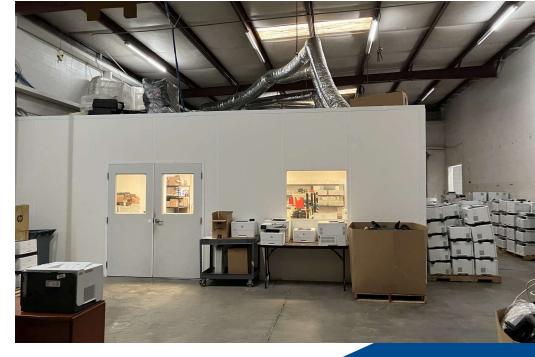

# **PROPERTY HIGHLIGHTS**

- **Suite A (Vacant):** 5,100+/-SF including 1,600+/- SF Office (2 Private Offices) Breakroom, Conference Room, (1) 8'x10' Dock Door
- Suite B (Seller Lease-Back for 5+Years): 5,100+/- SF including 2,028+/-SF Office (3 Private Offices), Breakroom, 2-Restrooms, (1) 8'x10' Dock High Door, (1) 12'x12' Drive-In Door
- Property Sits on 1.5+/- Acres
- 1+/- Mile to McFarland Pkwy
- 4+/- Miles to SR 400
- 16' Ceiling Height
- 3-Phase Power