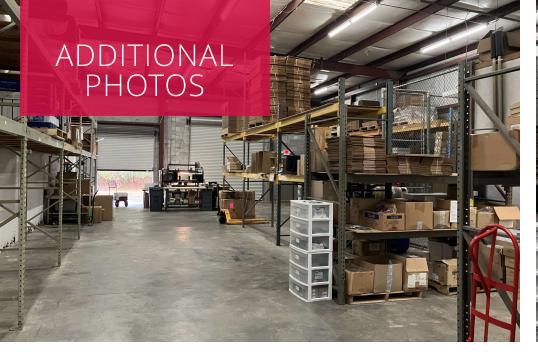

# **PROPERTY HIGHLIGHTS**

- **Suite A (Vacant):** 5,100+/-SF including 1,600+/- SF Office (2 Private Offices) Breakroom, Conference Room, (1) 8'x10' Dock Door
- Suite B (Seller Lease-Back for 5+Years): 5,100+/- SF including 2,028+/-SF Office (3 Private Offices), Breakroom, 2-Restrooms, (1) 8'x10' Dock High Door, (1) 12'x12' Drive-In Door
- Property Sits on 1.5+/- Acres
- 1+/- Mile to McFarland Pkwy
- 4+/- Miles to SR 400
- 16' Ceiling Height
- 3-Phase Power