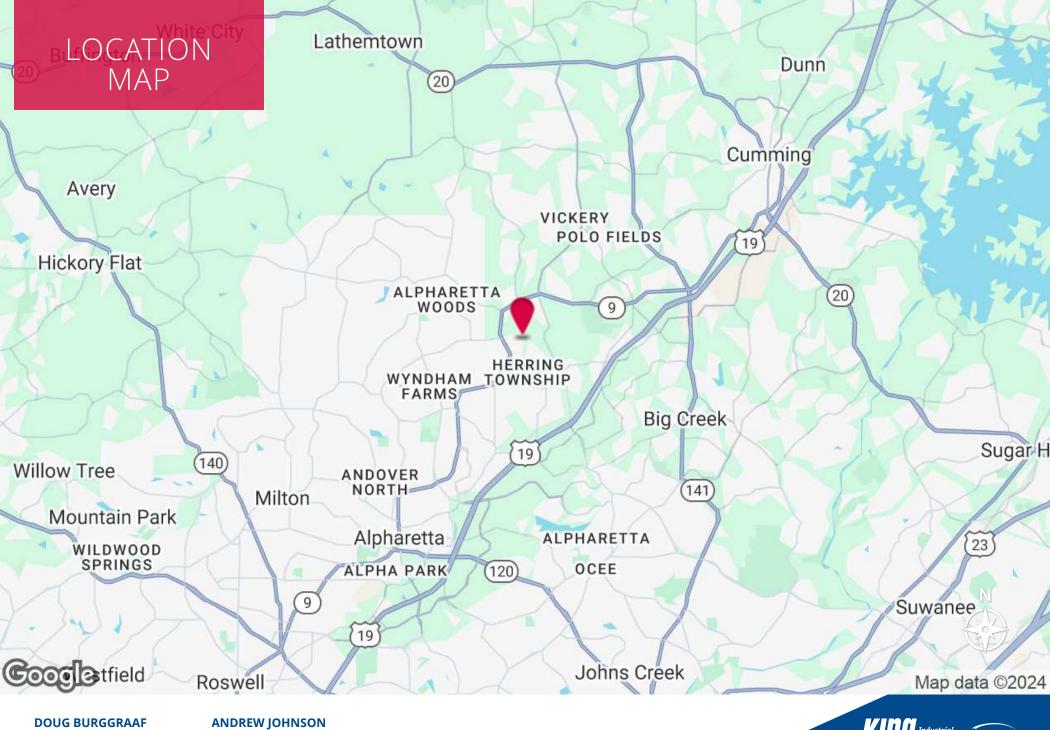

# **PROPERTY HIGHLIGHTS**

- **Suite A (Vacant):** 5,100+/-SF including 1,600+/- SF Office (2 Private Offices) Breakroom, Conference Room, (1) 8'x10' Dock Door
- Suite B (Seller Lease-Back for 5+Years): 5,100+/- SF including 2,028+/-SF Office (3 Private Offices), Breakroom, 2-Restrooms, (1) 8'x10' Dock High Door, (1) 12'x12' Drive-In Door
- Property Sits on 1.5+/- Acres
- 1+/- Mile to McFarland Pkwy
- 4+/- Miles to SR 400
- 16' Ceiling Height
- 3-Phase Power