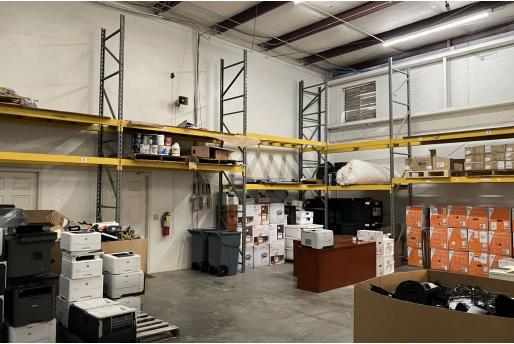

# **PROPERTY HIGHLIGHTS**

- **Suite A (Vacant):** 5,100+/-SF including 1,600+/- SF Office (2 Private Offices) Breakroom, Conference Room, (1) 8'x10' Dock Door
- Suite B (Seller Lease-Back for 5+Years): 5,100+/- SF including 2,028+/-SF Office (3 Private Offices), Breakroom, 2-Restrooms, (1) 8'x10' Dock High Door, (1) 12'x12' Drive-In Door
- Property Sits on 1.5+/- Acres
- 1+/- Mile to McFarland Pkwy
- 4+/- Miles to SR 400
- 16' Ceiling Height
- 3-Phase Power