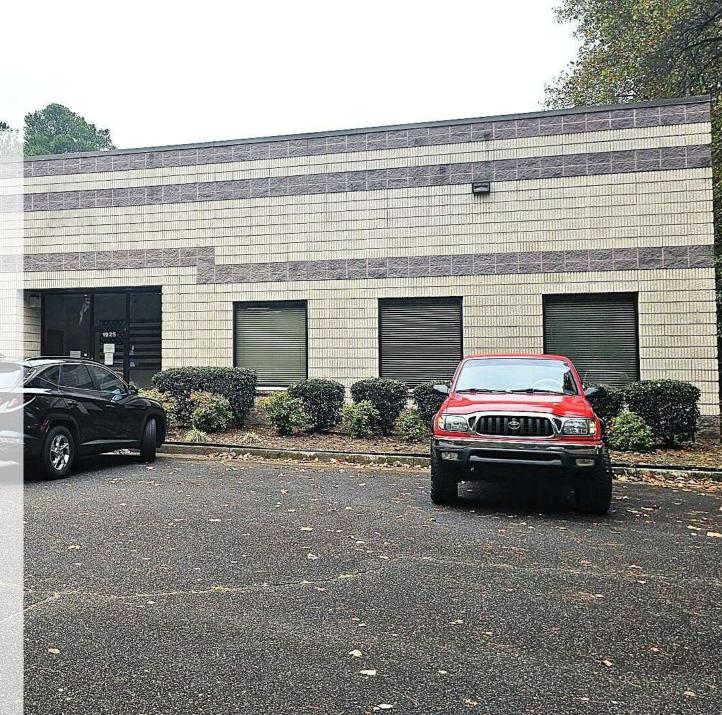

# 1925 GRASSLAND PKWY ALPHARETTA, GA 30004

FOR SALE 10,200+/-SF Office/Warehouse

# **PROPERTY HIGHLIGHTS**

- **Suite A (Vacant):** 5,100+/-SF including 1,600+/- SF Office (2 Private Offices) Breakroom, Conference Room, (1) 8'x10' Dock Door
- Suite B (Seller Lease-Back for 5+Years): 5,100+/- SF including 2,028+/-SF Office (3 Private Offices), Breakroom, 2-Restrooms, (1) 8'x10' Dock High Door, (1) 12'x12' Drive-In Door
- Property Sits on 1.5+/- Acres
- 1+/- Mile to McFarland Pkwy
- 4+/- Miles to SR 400
- 16' Ceiling Height
- 3-Phase Power