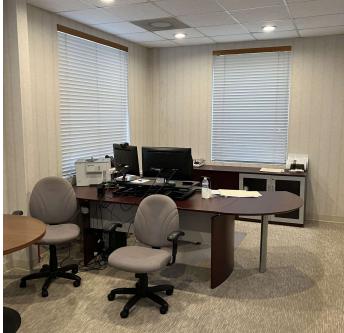

# **PROPERTY HIGHLIGHTS**

- **Suite A (Vacant):** 5,100+/-SF including 1,600+/- SF Office (2 Private Offices) Breakroom, Conference Room, (1) 8'x10' Dock Door
- Suite B (Seller Lease-Back for 5+Years): 5,100+/- SF including 2,028+/-SF Office (3 Private Offices), Breakroom, 2-Restrooms, (1) 8'x10' Dock High Door, (1) 12'x12' Drive-In Door
- Property Sits on 1.5+/- Acres
- 1+/- Mile to McFarland Pkwy
- 4+/- Miles to SR 400
- 16' Ceiling Height
- 3-Phase Power