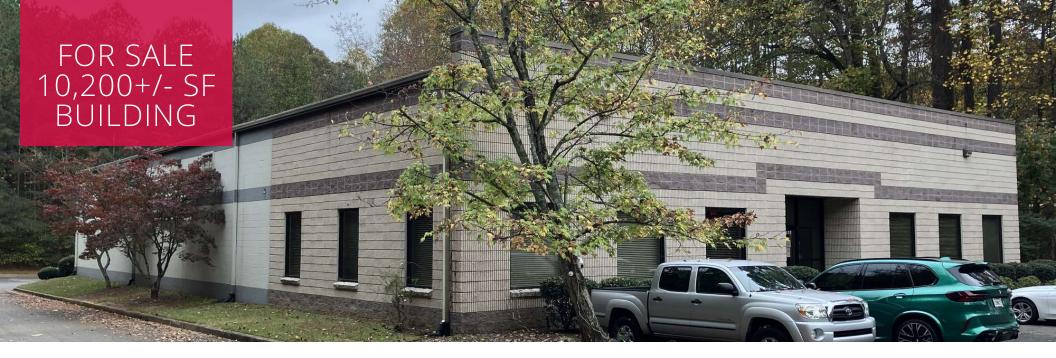

# 1925 GRASSLAND PKWY ALPHARETTA, GA 30004

FOR SALE 10,200+/-SF Office/Warehouse

# **PROPERTY HIGHLIGHTS**

- **Suite A (Vacant):** 5,100+/-SF including 1,600+/- SF Office (2 Private Offices) Breakroom, Conference Room, (1) 8'x10' Dock Door
- Suite B (Seller Lease-Back for 5+Years): 5,100+/- SF including 2,028+/-SF Office (3 Private Offices), Breakroom, 2-Restrooms, (1) 8'x10' Dock High Door, (1) 12'x12' Drive-In Door
- Property Sits on 1.5+/- Acres
- 1+/- Mile to McFarland Pkwy
- 4+/- Miles to SR 400
- 16' Ceiling Height
- 3-Phase Power

# **OFFERING SUMMARY**

Building Size: 10,200 SF
Zoning: M1