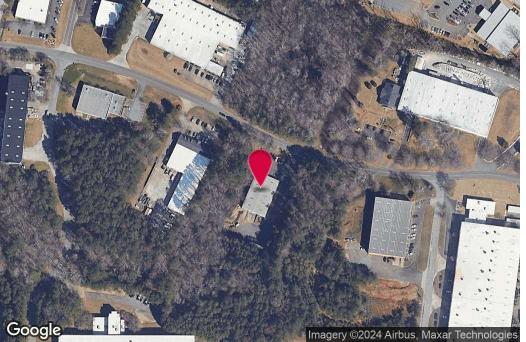

# 1925 GRASSLAND PKWY ALPHARETTA, GA 30004

FOR SALE 10,200+/-SF Office/Warehouse

# **PROPERTY HIGHLIGHTS**

- **Suite A (Vacant):** 5,100+/-SF including 1,600+/- SF Office (2 Private Offices) Breakroom, Conference Room, (1) 8'x10' Dock Door
- Suite B (Seller Lease-Back for 5+Years): 5,100+/- SF including 2,028+/-SF Office (3 Private Offices), Breakroom, 2-Restrooms, (1) 8'x10' Dock High Door, (1) 12'x12' Drive-In Door
- Property Sits on 1.5+/- Acres
- 1+/- Mile to McFarland Pkwy
- 4+/- Miles to SR 400
- 16' Ceiling Height
- 3-Phase Power