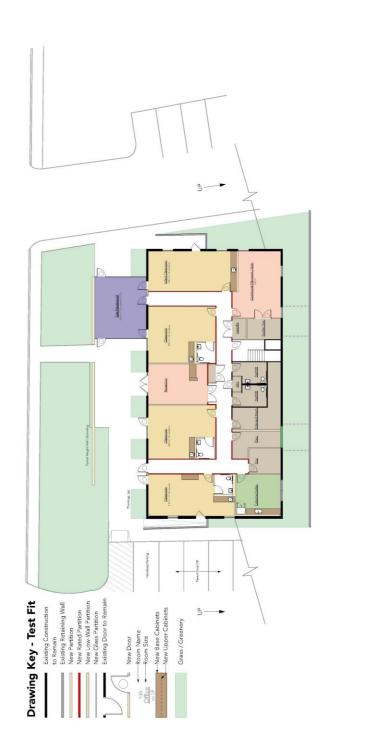

### 1st Floor - Test Fit

Daycare | 1st Floor CALE: 1/16" = 1:-0" nitial Test Fit for

Mara Conners 703.435.4007 x 112 mconners@veritycommercial.com Skip Dawson 703.435.4007 x 110 sdawson@veritycommercial.com **Ken Traenkle** 703.435.4007 x 102 ktraenkle@veritycommercial.com