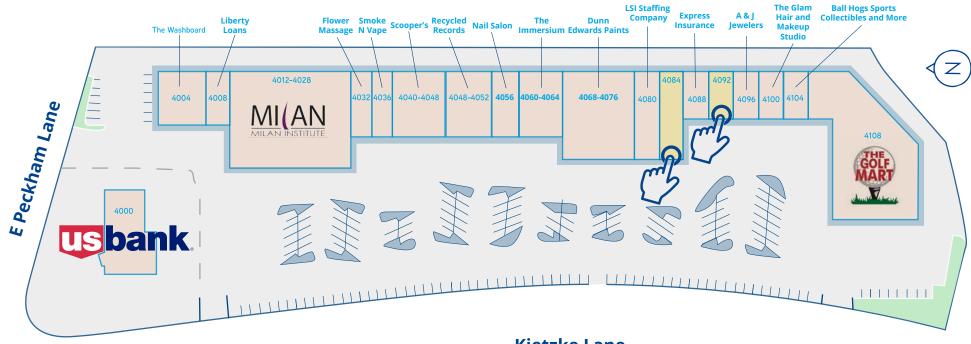

Site Plan

#### **Kietzke Lane**

| Unit      | Tenant                       | Unit        | Tenant               | Unit | Tenant                                    |
|-----------|------------------------------|-------------|----------------------|------|-------------------------------------------|
| 4000      | US Bank                      | 4048 - 4052 | Recycled Records     | 4092 | Available – 960 SF                        |
| 4004      | The Washboard                | 4056        | Nail Salon           | 4096 | A & J Jewelers                            |
| 4008      | Liberty Loans                | 4060 - 4064 | The Immersium        | 4100 | The Glam Hair and Makeup Studio           |
| 4012-4028 | Milan Institute of Cosmetics | 4068 - 4076 | Dunn Edwards Paints  | 4104 | Ball Hogs Sports<br>Collectibles and More |
| 4032      | Flower Massage               | 4080        | LSI Staffing Company | 4108 | The Golf Mart                             |
| 4036      | Smoke N Vape                 | 4084        | Available – 1,920 SF |      |                                           |
| 4040      | Scooper's                    | 4088        | Express Insurance    |      |                                           |