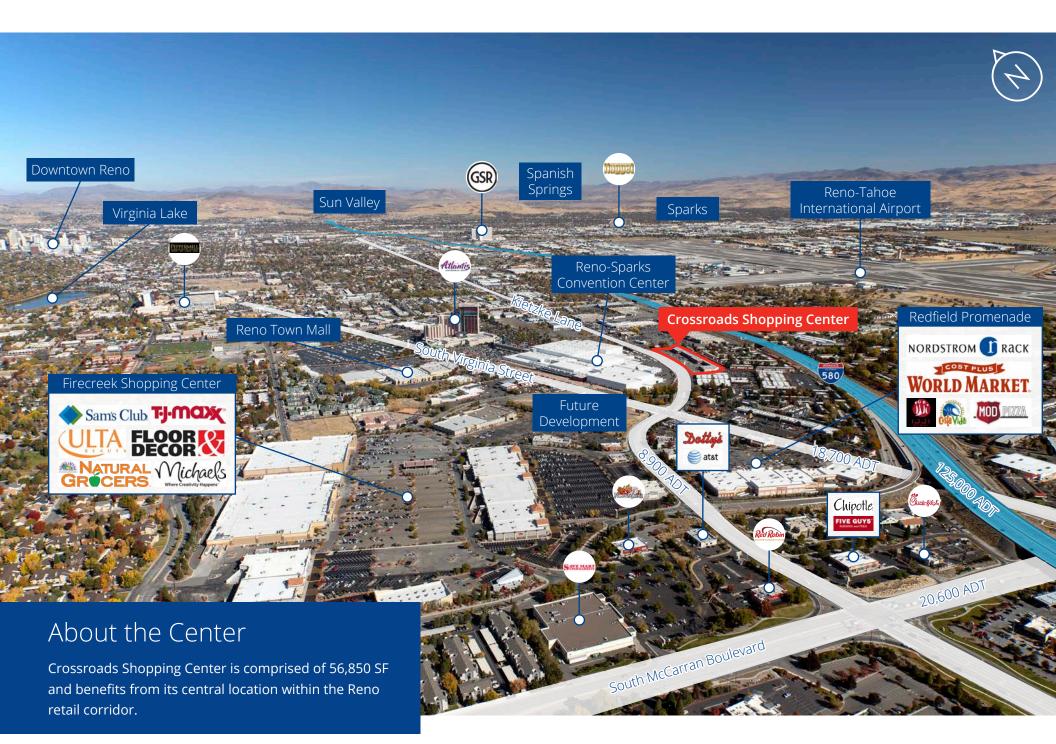

### South Facing Aerial

LSI

Close proximity to Reno's retail corridor, Reno/Sparks Convention Center, casinos, restaurants and daytime population centers.