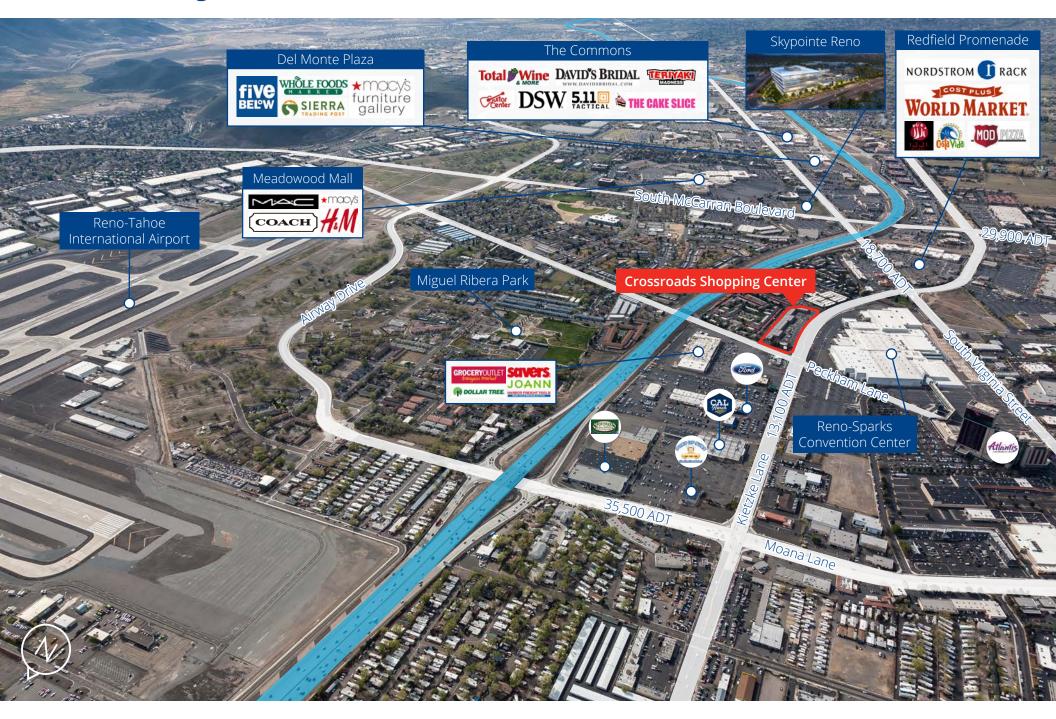

### South Facing Aerial

LSI

Close proximity to Reno's retail corridor, Reno/Sparks Convention Center, casinos, restaurants and daytime population centers.

#### 2022 Traffic Counts - NDOT

Kietzke Lane, 530ft South of Peckham Lane: 13,100 ADT

Kietzke Lane, 600ft North of Peckham Lane: 24,200 ADT

Peckham Lane, 100ft East of South Virginia Street: 7,800 ADT

I-580, Between Exit 63 and Exit 64: 125,000 ADT