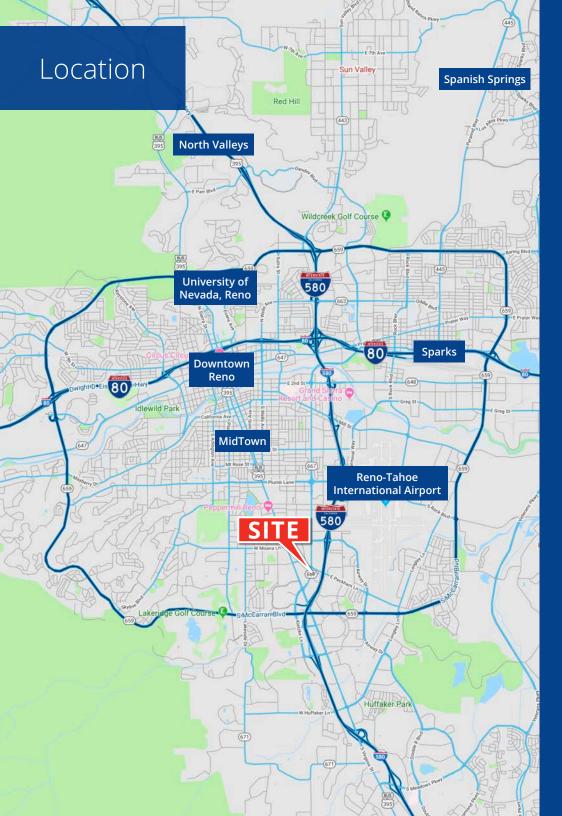

d                | 4056        | Nail Salon           | 4096 | A & J Jewelers                            |
| 4008      | Liberty Loans                | 4060 - 4064 | The Immersium        | 4100 | The Glam Hair and Makeup Studio           |
| 4012-4028 | Milan Institute of Cosmetics | 4068 - 4076 | Dunn Edwards Paints  | 4104 | Ball Hogs Sports<br>Collectibles and More |
| 4032      | Flower Massage               | 4080        | LSI Staffing Company | 4108 | The Golf Mart                             |
| 4036      | Smoke N Vape                 | 4084        | Available – 1,920 SF |      |                                           |
| 4040      | Scooper's                    | 4088        | Express Insurance    |      |                                           |

### South Facing Aerial





# Demographics & Traffic Counts

|                          | 1 mile   | 3 mile   | 5 mile   |
|--------------------------|----------|----------|----------|
| 2023 Population          | 18,699   | 86,126   | 211,084  |
| Daytime Population       | 27,428   | 142,988  | 289,677  |
| Average Household Income | \$69,695 | \$93,694 | \$96,609 |
| Total Households         | 7,641    | 40,370   | 97,816   |

#### 2022 Traffic Counts - NDOT

Kietzke Lane, 530ft South of Peckham Lane: 13,100 ADT

Kietzke Lane, 600ft North of Peckham Lane: 24,200 ADT

Peckham Lane, 100ft East of South Virginia Street: 7,800 ADT

I-580, Between Exit 63 and Exit 64: 125,000 ADT

## 3 Mi Household & Population Data



# Why Reno/Sparks

### Economic Market Overview

The Reno/Sparks MSA has evolved over the years and