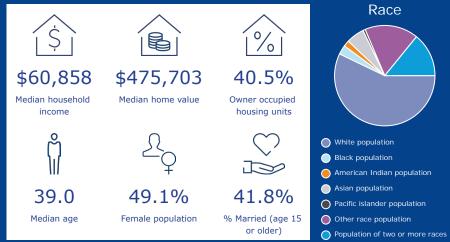

# Demographics & Traffic Counts

|                          | 1 mile   | 3 mile   | 5 mile   |
|--------------------------|----------|----------|----------|
| 2023 Population          | 18,699   | 86,126   | 211,084  |
| Daytime Population       | 27,428   | 142,988  | 289,677  |
| Average Household Income | \$69,695 | \$93,694 | \$96,609 |
| Total Households         | 7,641    | 40,370   | 97,816   |