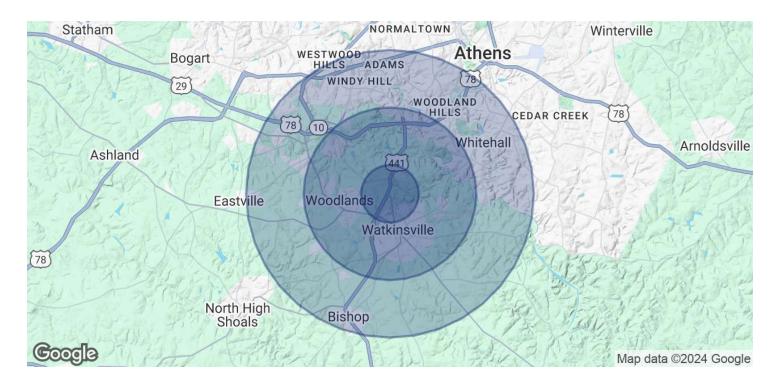

## DEMOGRAPHICS CITYGATE OFFICE PARK 1047 Summit Grove Drive Watkinsville, GA 30677

| POPULATION           | 1 MILE    | 3 MILES   | 5 MILES   |
|----------------------|-----------|-----------|-----------|
| Total Population     | 5,855     | 46,348    | 116,688   |
| Average Age          | 39.3      | 38        | 37        |
| Average Age (Male)   | 38.8      | 37.7      | 36.1      |
| Average Age (Female) | 39.5      | 37.9      | 37.6      |
| HOUSEHOLDS & INCOME  | 1 MILE    | 3 MILES   | 5 MILES   |
| Total Households     | 2,525     | 19,737    | 49,679    |
| # of Persons per HH  | 2.3       | 2.3       | 2.3       |
| Average HH Income    | \$66,556  | \$63,319  | \$59,484  |
| Average House Value  | \$152,781 | \$159,460 | \$159,534 |

| DEMOGRAPHICS      | 1 MILE   | 3 MILES  | 5 MILES  |
|-------------------|----------|----------|----------|
| Total Households  | 2,525    | 19,737   | 49,679   |
| Total Population  | 5,855    | 46,348   | 116,688  |
| Average HH Income | \$66,556 | \$63,319 | \$59,484 |