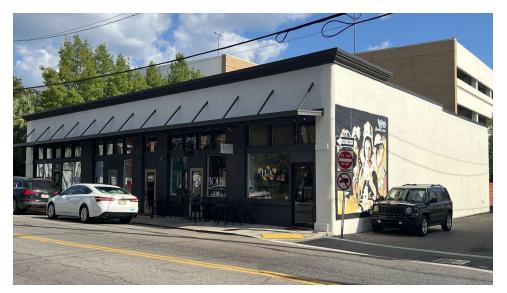

### **PROPERTY DESCRIPTION**

Southeast Commercial is thrilled to present a prime investment opportunity in downtown Biloxi! This exceptional property features four retail stores, offering a substantial 8% cap rate, making it an ideal choice for investors seeking lucrative returns. Spanning 5,360 square feet, this versatile property is perfectly situated just minutes on foot from exciting new projects such as The Toasted Yolk Cafe, The Bella, and other popular attractions like the MGM Park and Biloxi's renowned casinos. Whether you're looking to expand your investment portfolio or establish a new business in a bustling, high-traffic area, this property delivers unmatched potential. Don't miss your chance to capitalize on this rare find in one of Biloxi's most soughtafter locations. Act quickly—properties like this don't last long!

### **RETAIL PROPERTY FOR SALE**

**PROPERTY SUMMARY** 