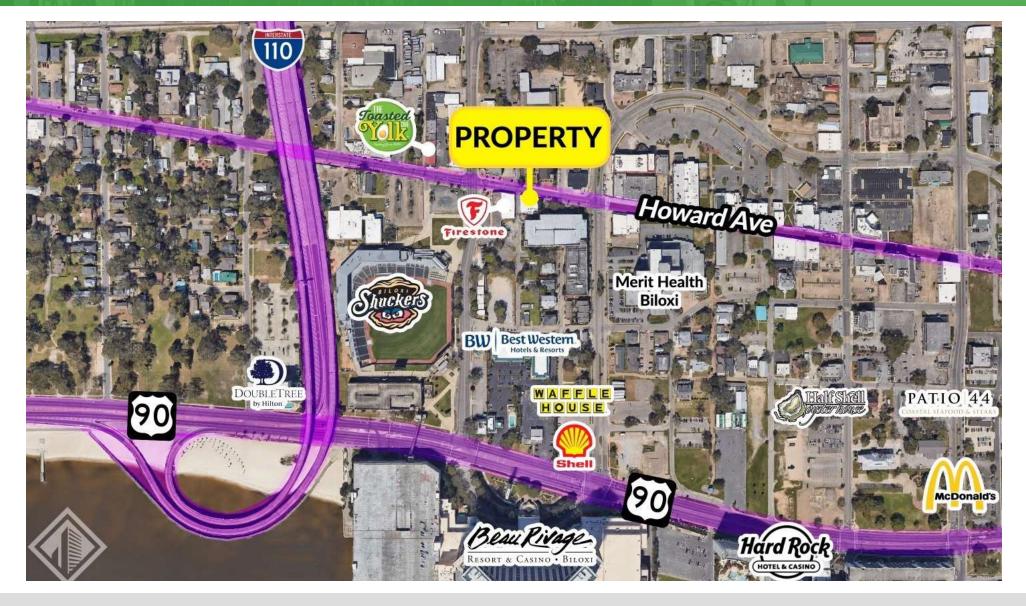

### **PROPERTY DESCRIPTION**

Southeast Commercial is thrilled to present a prime investment opportunity in downtown Biloxi! This exceptional property features four retail stores, offering a substantial 8% cap rate, making it an ideal choice for investors seeking lucrative returns. Spanning 5,360 square feet, this versatile property is perfectly situated just minutes on foot from exciting new projects such as The Toasted Yolk Cafe, The Bella, and other popular attractions like the MGM Park and Biloxi's renowned casinos. Whether you're looking to expand your investment portfolio or establish a new business in a bustling, high-traffic area, this property delivers unmatched potential. Don't miss your chance to capitalize on this rare find in one of Biloxi's most soughtafter locations. Act quickly—properties like this don't last long!

### **RETAIL PROPERTY FOR SALE**

**PROPERTY SUMMARY** 