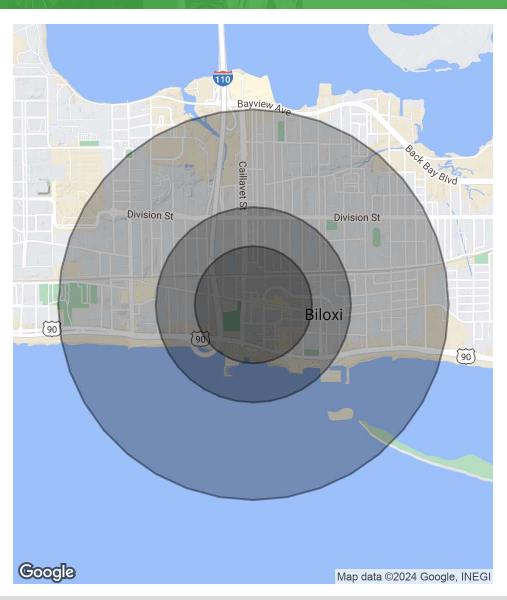

#### **RETAIL PROPERTY FOR SALE**

**DEMOGRAPHICS MAP & REPORT**

## **OFFERING SUMMARY**

| Sale Price:    | \$745,000 |
|----------------|-----------|
| Lot Size:      | 7,620 SF  |
| Building Size: | 5,360 SF  |
|                |           |

| DEMOGRAPHICS      | 0.3 MILES | 0.5 MILES | 1 MILE   |
|-------------------|-----------|-----------|----------|
| Total Households  | 103       | 520       | 2,273    |
| Total Population  | 237       | 1,254     | 5,456    |
| Average HH Income | \$53,793  | \$67,666  | \$58,176 |

# INCOME PRODUCING RETAIL DOWNTOWN BILOXI 871 Howard Ave, Biloxi, MS 39530

TIM CARLSON • PRINCIPAL MONTE LUFFEY • PRINCIPAL

OFFICE: 228.276.2700 MOBILE: 228.547.0707 tcarlson@southeastcre.com

| POPULATION           | 0.3 MILES | 0.5 MILES | 1 MILE |
|----------------------|-----------|-----------|--------|
| Total Population     | 237       | 1,254     | 5,456  |
| Average Age          | 45        | 43        | 41     |
| Average Age (Male)   | 45        | 42        | 40     |
| Average Age (Female) | 46        | 43        | 41     |

| HOUSEHOLDS & INCOME | 0.3 MILES | 0.5 MILES | 1 MILE    |
|---------------------|-----------|-----------|-----------|
| Total Households    | 103       | 520       | 2,273     |
| # of Persons per HH | 2.3       | 2.4       | 2.4       |
| Average HH Income   | \$53,793  | \$67,666  | \$58,176  |
| Average House Value | \$204,753 | \$216,445 | \$190,787 |

Demographics data derived from AlphaMap