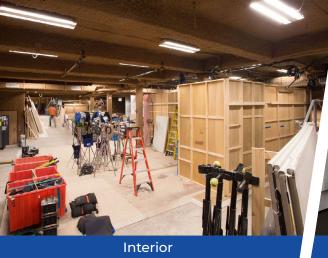

## INDUSTRIAL/WAREHOUSE - 25,000 SQ. FT.

25,000 Sq.Ft. Unique warehouse for rent. 20,000 Sq.Ft. ground floor with 30 foot ceiling height, heavy power, air conditioning, multiple drive-ins. 5,000 Sq.Ft. mezzanine with office space, kitchen - break room, storage, ADA lift, and additional 4,500 Sq.Ft. parking area. M1-4 ZONING ALLOWS FOR HIGH ADDITIONAL FAR.

## SALE OR FOR LEASE

**HIGH CEILING 30' WAREHOUSE MULTIPLE DRIVE-INS,** OFFICES, KITCHEN - BREAK ROOM, **AND ADA LIFT** LOADING RAMP TO MEZZANINE AREA, **HEAVY POWER, AIR CONDITIONING,** AND A 4,500 SQ.FT. PARKING AREA. (LEASE - NO CHARGE FOR PARKING AREA) M1-4 ZONING ALLOWS FOR HIGH **ADDITIONAL FAR** 

Exterior

Office

Interior

**BRUCE GOULD** C: (917) 940-7290 O: (516) 827-1204 bruce@actionagency.com