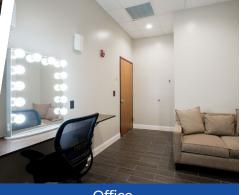

## INDUSTRIAL/WAREHOUSE - 25,000 SQ. FT.

25,000 Sq.Ft. Unique warehouse for rent. 20,000 Sq.Ft. ground floor with 30 foot ceiling height, heavy power, air conditioning, multiple drive-ins. 5,000 Sq.Ft. mezzanine with office space, kitchen - break room, storage, ADA lift, and additional 4,500 Sq.Ft. parking area. M1-4 ZONING ALLOWS FOR HIGH ADDITIONAL FAR.

Exterior

Office

Interior

**BRUCE GOULD** C: (917) 940-7290 O: (516) 827-1204 bruce@actionagency.com