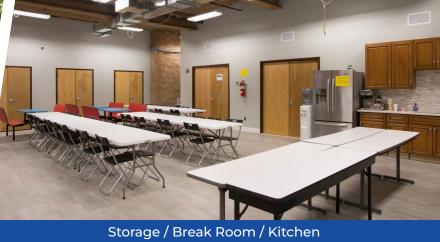

## INDUSTRIAL/WAREHOUSE - 25,000 SQ. FT.

25,000 Sq.Ft. Unique warehouse for rent. 20,000 Sq.Ft. ground floor with 30 foot ceiling height, heavy power, air conditioning, multiple drive-ins. 5,000 Sq.Ft. mezzanine with office space, kitchen - break room, storage, ADA lift, and additional 4,500 Sq.Ft. parking area. M1-4 ZONING ALLOWS FOR HIGH ADDITIONAL FAR.

## SALE OR FOR LEASE

**HIGH CEILING 30' WAREHOUSE MULTIPLE DRIVE-INS,** OFFICES, KITCHEN - BREAK ROOM, **AND ADA LIFT** LOADING RAMP TO MEZZANINE AREA, **HEAVY POWER, AIR CONDITIONING,** AND A 4,500 SQ.FT. PARKING AREA. (LEASE - NO CHARGE FOR PARKING AREA) M1-4 ZONING ALLOWS FOR HIGH **ADDITIONAL FAR** 