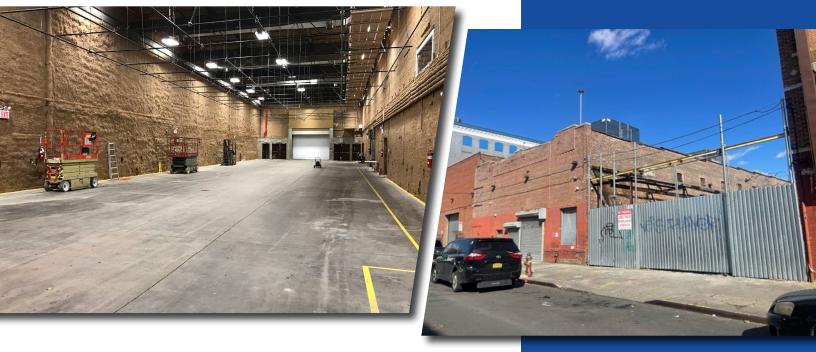

## INDUSTRIAL/WAREHOUSE - 25,000 SQ. FT.

25,000 Sq.Ft. Unique warehouse for rent. 20,000 Sq.Ft. ground floor with 30 foot ceiling height, heavy power, air conditioning, multiple drive-ins. 5,000 Sq.Ft. mezzanine with office space, kitchen - break room, storage, ADA lift, and additional 4,500 Sq.Ft. parking area. M1-4 ZONING ALLOWS FOR HIGH ADDITIONAL FAR.

## SALE OR FOR LEASE

**HIGH CEILING 30' WAREHOUSE MULTIPLE DRIVE-INS,** OFFICES, KITCHEN - BREAK ROOM, **AND ADA LIFT** LOADING RAMP TO MEZZANINE AREA, **HEAVY POWER, AIR CONDITIONING,** AND A 4,500 SQ.FT. PARKING AREA. (LEASE - NO CHARGE FOR PARKING AREA) M1-4 ZONING ALLOWS FOR HIGH **ADDITIONAL FAR** 