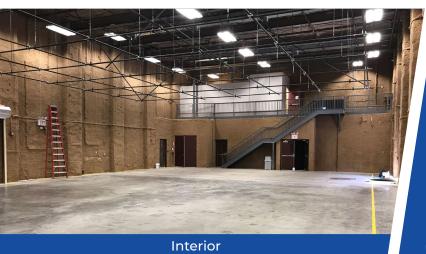

## INDUSTRIAL/WAREHOUSE - 25,000 SQ. FT.

25,000 Sq.Ft. Unique warehouse for rent. 20,000 Sq.Ft. ground floor with 30 foot ceiling height, heavy power, air conditioning, multiple drive-ins. 5,000 Sq.Ft. mezzanine with office space, kitchen - break room, storage, ADA lift, and additional 4,500 Sq.Ft. parking area. M1-4 ZONING ALLOWS FOR HIGH ADDITIONAL FAR.

## SALE OR FOR LEASE

**HIGH CEILING 30' WAREHOUSE MULTIPLE DRIVE-INS,** OFFICES, KITCHEN - BREAK ROOM, **AND ADA LIFT** LOADING RAMP TO MEZZANINE AREA, **HEAVY POWER, AIR CONDITIONING,** AND A 4,500 SQ.FT. PARKING AREA. (LEASE - NO CHARGE FOR PARKING AREA) M1-4 ZONING ALLOWS FOR HIGH **ADDITIONAL FAR** 

Exterior

Office

Interior

**BRUCE GOULD** C: (917) 940-7290 O: (516) 827-1204 bruce@actionagency.com