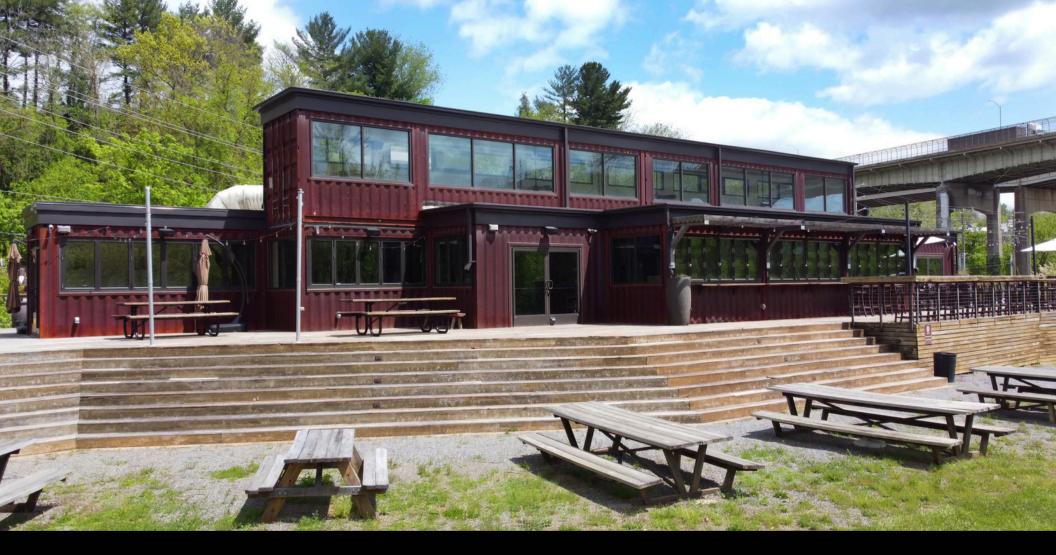

#### 350 RIVERSIDE DRIVE, ASHEVILLE, NC 28801

Location Location Location. The Jewel of the French Broad. What perfect location for your playground/campus with close to 500 feet of frontage on the French Broad River. Turn key food/beverage operation. All FF&E conveys. Could make a great brewery, distillery, special events, music venue, with plenty of excursions and/or partners to share the river with. The property has over 7000 sq ft under roof to include a 2700+sqft open pavilion, a 2000+sqft which is heated/cooled/restrooms plus the largest container restaurant in the U.S. Ready for the next chapter. Make this campus on the river maximize its potential.