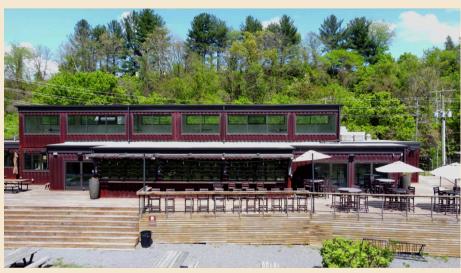

#### 350 RIVERSIDE DRIVE, ASHEVILLE, NC 28801

Location Location Location. The Jewel of the French Broad. What perfect location for your playground/campus with close to 500 feet of frontage on the French Broad River. Turn key food/beverage operation. All FF&E conveys. Could make a great brewery, distillery, special events, music venue, with plenty of excursions and/or partners to share the river with. The property has over 7000 sq ft under roof to include a 2700+sqft open pavilion, a 2000+sqft which is heated/cooled/restrooms plus the largest container restaurant in the U.S. Ready for the next chapter. Make this campus on the river maximize its potential.