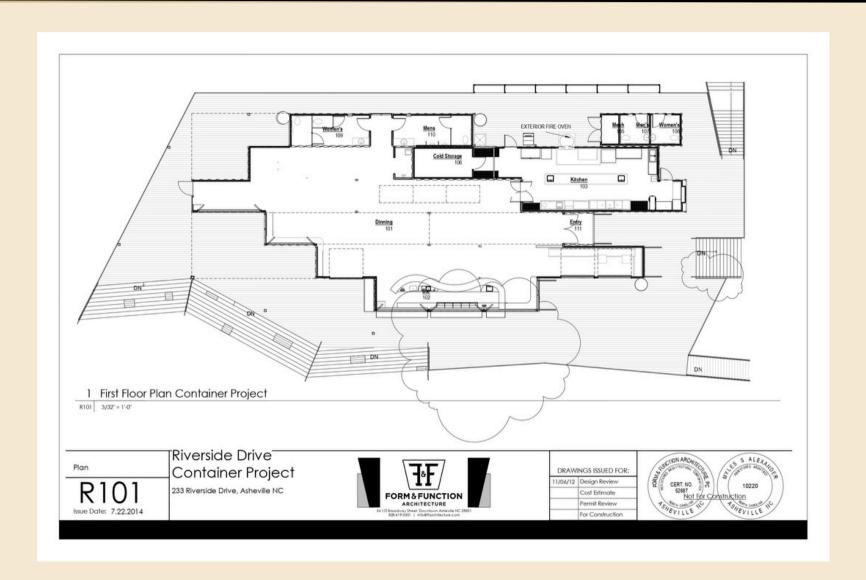

#### 350 RIVERSIDE DRIVE, ASHEVILLE, NC 28801

Location Location Location. The Jewel of the French Broad. What perfect location for your playground/campus with close to 500 feet of frontage on the French Broad River. Turn key food/beverage operation. All FF&E conveys. Could make a great brewery, distillery, special events, music venue, with plenty of excursions and/or partners to share the river with. The property has over 7000 sq ft under roof to include a 2700+sqft open pavilion, a 2000+sqft which is heated/cooled/restrooms plus the largest container restaurant in the U.S. Ready for the next chapter. Make this campus on the river maximize its potential.