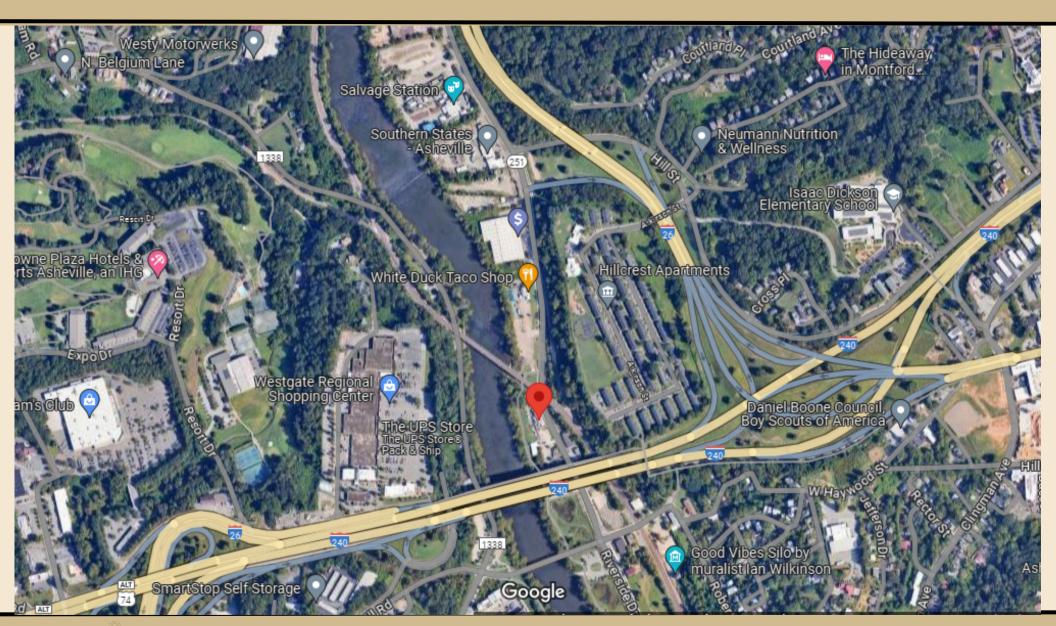

#### 350 RIVERSIDE DRIVE, ASHEVILLE, NC 28801

Location Location Location. The Jewel of the French Broad. What perfect location for your playground/campus with close to 500 feet of frontage on the French Broad River. Turn key food/beverage operation. All FF&E conveys. Could make a great brewery, distillery, special events, music venue, with plenty of excursions and/or partners to share the river with. The property has over 7000 sq ft under roof to include a 2700+sqft open pavilion, a 2000+sqft which is heated/cooled/restrooms plus the largest container restaurant in the U.S. Ready for the next chapter. Make this campus on the river maximize its potential.