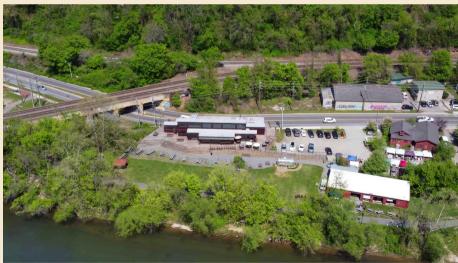

#### 350 RIVERSIDE DRIVE, ASHEVILLE, NC 28801

Location Location Location. The Jewel of the French Broad. What perfect location for your playground/campus with close to 500 feet of frontage on the French Broad River. Turn key food/beverage operation. All FF&E conveys. Could make a great brewery, distillery, special events, music venue, with plenty of excursions and/or partners to share the river with. The property has over 7000 sq ft under roof to include a 2700+sqft open pavilion, a 2000+sqft which is heated/cooled/restrooms plus the largest container restaurant in the U.S. Ready for the next chapter. Make this campus on the river maximize its potential.