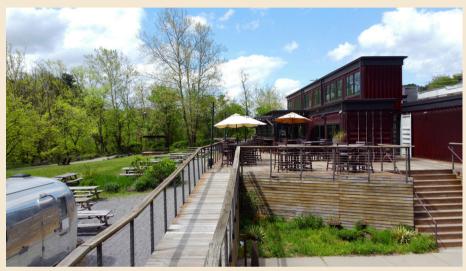

#### 350 RIVERSIDE DRIVE, ASHEVILLE, NC 28801

Location Location Location. The Jewel of the French Broad. What perfect location for your playground/campus with close to 500 feet of frontage on the French Broad River. Turn key food/beverage operation. All FF&E conveys. Could make a great brewery, distillery, special events, music venue, with plenty of excursions and/or partners to share the river with. The property has over 7000 sq ft under roof to include a 2700+sqft open pavilion, a 2000+sqft which is heated/cooled/restrooms plus the largest container restaurant in the U.S. Ready for the next chapter. Make this campus on the river maximize its potential.