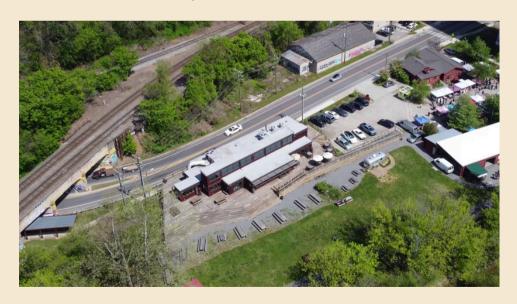

#### 350 RIVERSIDE DRIVE, ASHEVILLE, NC 28801

Location Location Location. The Jewel of the French Broad. What perfect location for your playground/campus with close to 500 feet of frontage on the French Broad River. Turn key food/beverage operation. All FF&E conveys. Could make a great brewery, distillery, special events, music venue, with plenty of excursions and/or partners to share the river with. The property has over 7000 sq ft under roof to include a 2700+sqft open pavilion, a 2000+sqft which is heated/cooled/restrooms plus the largest container restaurant in the U.S. Ready for the next chapter. Make this campus on the river maximize its potential.