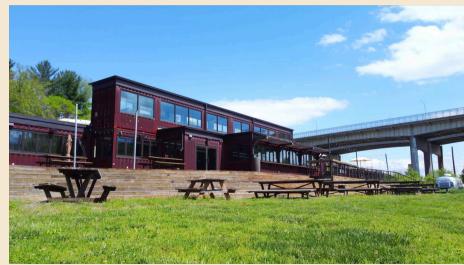

#### 350 RIVERSIDE DRIVE, ASHEVILLE, NC 28801

Location Location Location. The Jewel of the French Broad. What perfect location for your playground/campus with close to 500 feet of frontage on the French Broad River. Turn key food/beverage operation. All FF&E conveys. Could make a great brewery, distillery, special events, music venue, with plenty of excursions and/or partners to share the river with. The property has over 7000 sq ft under roof to include a 2700+sqft open pavilion, a 2000+sqft which is heated/cooled/restrooms plus the largest container restaurant in the U.S. Ready for the next chapter. Make this campus on the river maximize its potential.