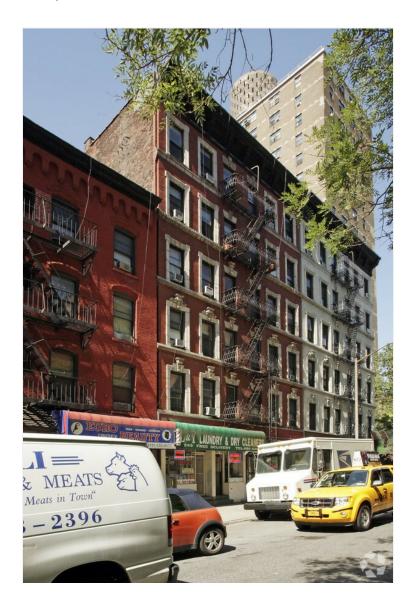

240 E 28th St, New York, NY 10016

Price: \$98.00 /SF/YR

Store front. Between second and third Avenue. About 1,100 SF Monthly rent is \$9,000 Two level. Two bathroom'

Text me. 917-673-5341.

240 E 28th St, New York, NY 10016

#### 240 E 28th St, New York, NY 10016

20241016\_160619~2

240 E 28th St, New York, NY 10016