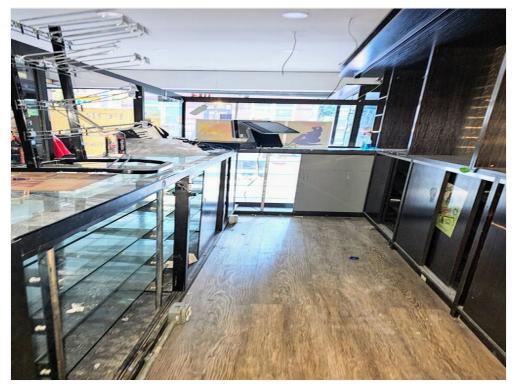

#### 1st Floor

Space Available 1,100 SF Rental Rate \$98.00 /SF/YR

Date Available Now

Service Type Modified Gross
Built Out As Standard Retail

Space Type Relet
Space Use Retail
Lease Term Negotiable

The 1st floor is 524 SF and the usable basement is an additional 576 SF.

#### Property Photos

20241016\_163039~2 20241016\_160306

240 E 28th St, New York, NY 10016

#### Property Photos

20241016\_160326~2 20241016\_160333~2

240 E 28th St, New York, NY 10016

#### Property Photos

20241016\_160505~2 20241016\_160409

240 E 28th St, New York, NY 10016