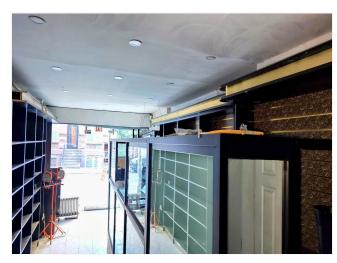

#### 1st Floor

Space Available 1,100 SF Rental Rate \$98.00 /SF/YR

Date Available Now

Service Type Modified Gross
Built Out As Standard Retail

Space Type Relet
Space Use Retail
Lease Term Negotiable

The 1st floor is 524 SF and the usable basement is an additional 576 SF.

#### Property Photos

20241016\_163039~2 20241016\_160306

240 E 28th St, New York, NY 10016

#### Property Photos

20241016\_160326~2 20241016\_160333~2

240 E 28th St, New York, NY 10016

#### Property Photos

20241016\_160505~2 20241016\_160409

240 E 28th St, New York, NY 10016