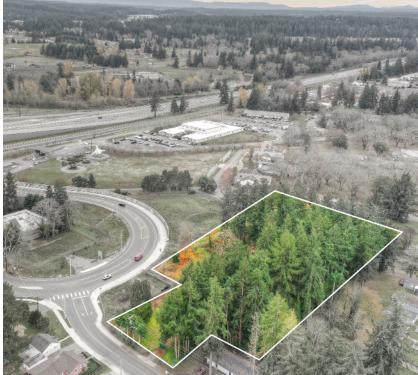

Positioned at the base of the brand new Berkeley Street off ramp these parcels are primed to develop new commercial, multi-family and mixed use services.

Three separate parcels totaling 2.018 acres (87,866 SF)

Zoning: Neighborhood Commercial 2

Captures all Northbound and Southbound I-5 traffic taking Berkeley St exit

Sample site plan showing two QSRs and coffee stand

Septic tanks decommissioned

Oil tank removed with NFA required