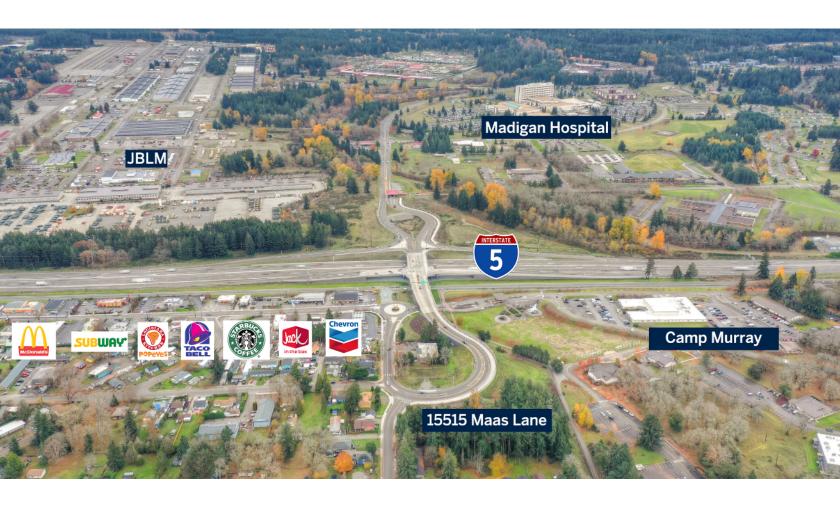

## Property Highlights

- Three separate parcels totaling 2.018 acres (87,866 SF)
- Zoning: Neighborhood Commercial 2
- Captures all Northbound and Southbound I-5 traffic taking Berkeley St exit
- Sample site plan showing two QSRs and coffee stand
- Septic tanks decommissioned
- Oil tank removed with NFA required
- Traffic study complete
- Utilities on property
- Opportunity Zone

\$1,400,000 87,866 SF \$15.93/SF 15515 Maas Lane Sw. Lakewood, WA

Zoning: Neighborhood Commercial 2

Captures all Northbound and Southbound I-5 traffic taking Berkeley St exit

Sample site plan showing two QSRs and coffee stand

Septic tanks decommissioned

Oil tank removed with NFA required