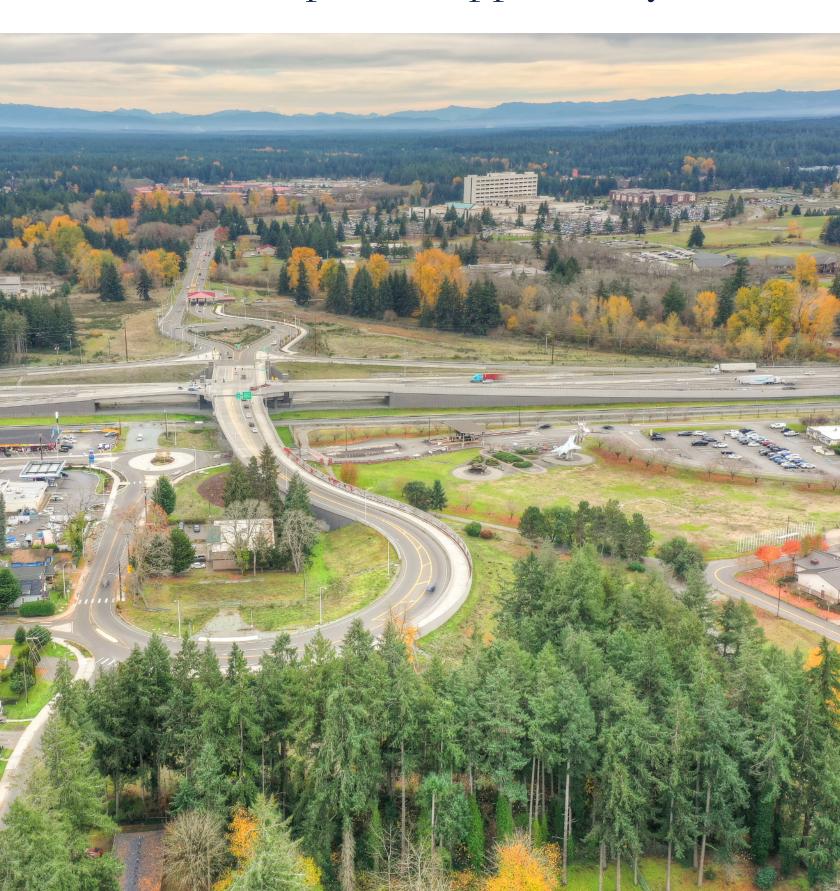

Positioned at the base of the brand new Berkeley Street off ramp these parcels are primed to develop new commercial, multi-family and mixed use services.

Three separate parcels totaling 2.018 acres (87,866 SF)