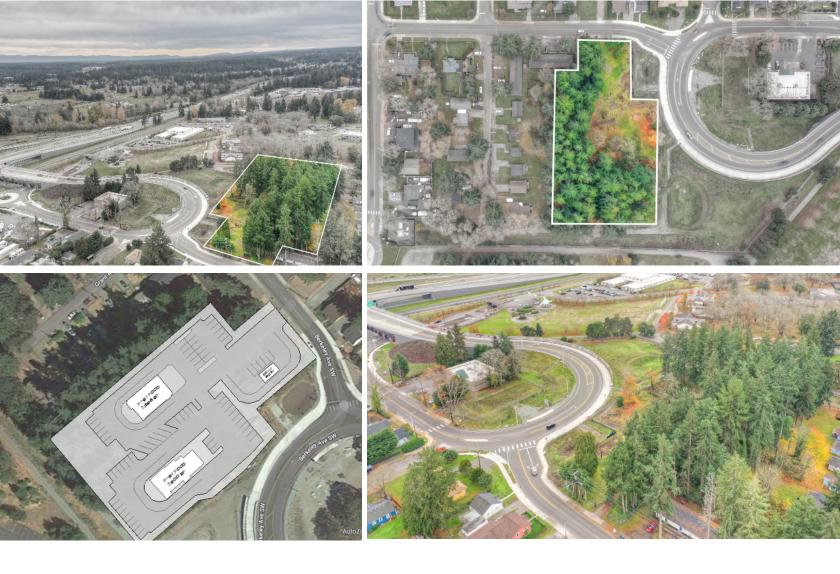

## Property Highlights

- Three separate parcels totaling 2.018 acres (87,866 SF)
- Zoning: Neighborhood Commercial 2
- Captures all Northbound and Southbound I-5 traffic taking Berkeley St exit
- Sample site plan showing two QSRs and coffee stand
- Septic tanks decommissioned
- Oil tank removed with NFA required
- Traffic study complete
- Utilities on property
- Opportunity Zone

Positioned at the base of the brand new Berkeley Street off ramp these parcels are primed to develop new commercial, multi-family and mixed use services.

Three separate parcels totaling 2.018 acres (87,866 SF)

Zoning: Neighborhood Commercial 2

Captures all Northbound and Southbound I-5 traffic taking Berkeley St exit

Sample site plan showing two QSRs and coffee stand

Septic tanks decommissioned

Oil tank removed with NFA required

Traffic study complete

Utilities on property

TIM LYNCH
BROKER| REALTOR

360.789.7890 tim@timlynchhomes.com timlynchhomes.com

Olympic Sotheby's International Realty 1722 Harrison Ave NW Olympia, WA 98502