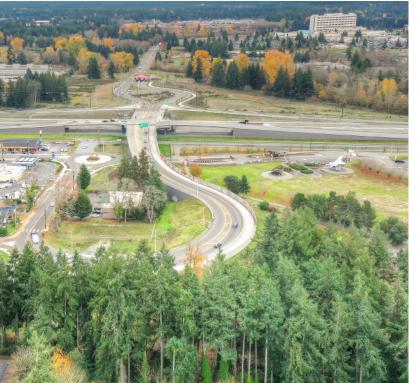

Positioned at the base of the brand new Berkeley Street off ramp these parcels are primed to develop new commercial, multi-family and mixed use services.

Three separate parcels totaling 2.018 acres (87,866 SF)