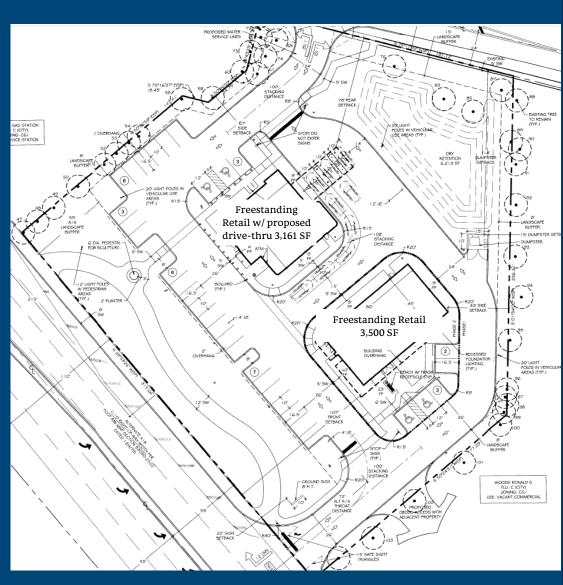

#### **BUILDINGS**

Available Space:

3,161 sf – Freestanding Retail w/ proposed
drive-thru

3,500 sf – Freestanding Retail

- Situated on the intersection of Alternate A1A and Lighthouse Drive.
- Freestanding building with proposed drive-thru featuring three lanes with ample stacking.
- 32 total parking spaces with 4 handicap spaces
- Shared access and parking between both buildings
- New Construction Build To Suit
- Across the street from Promenade Shopping Center; a 202,682 sf Publix anchored center.
- Publix is currently under renovations and will be reopening in 2025