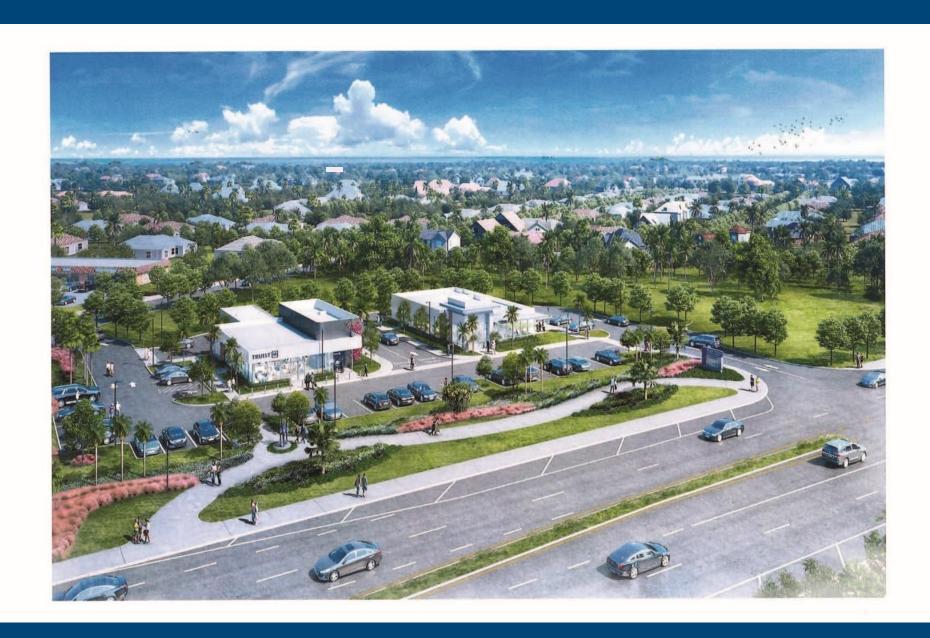

is currently under renovations and will be reopening in 2025

#### **DEMOGRAPHICS**

|                         |                   | 1 Mile                     | 3 Mile | 5 Mile  |
|-------------------------|-------------------|----------------------------|--------|---------|
| ###<br>#####<br>####### | Population        | 12,044                     | 92,026 | 175,447 |
|                         | Households        | 5,254                      | 38,684 | 74,063  |
| Å                       | Median Age        | 43.9                       | 44.5   | 46.7    |
| 000                     | Median HH Income  | \$73,398 \$74,498 \$78,256 |        |         |
| Q                       | Davtime Employees | 8,151                      | 69,548 | 117.342 |



## **AERIAL**





# SITE RENDERING