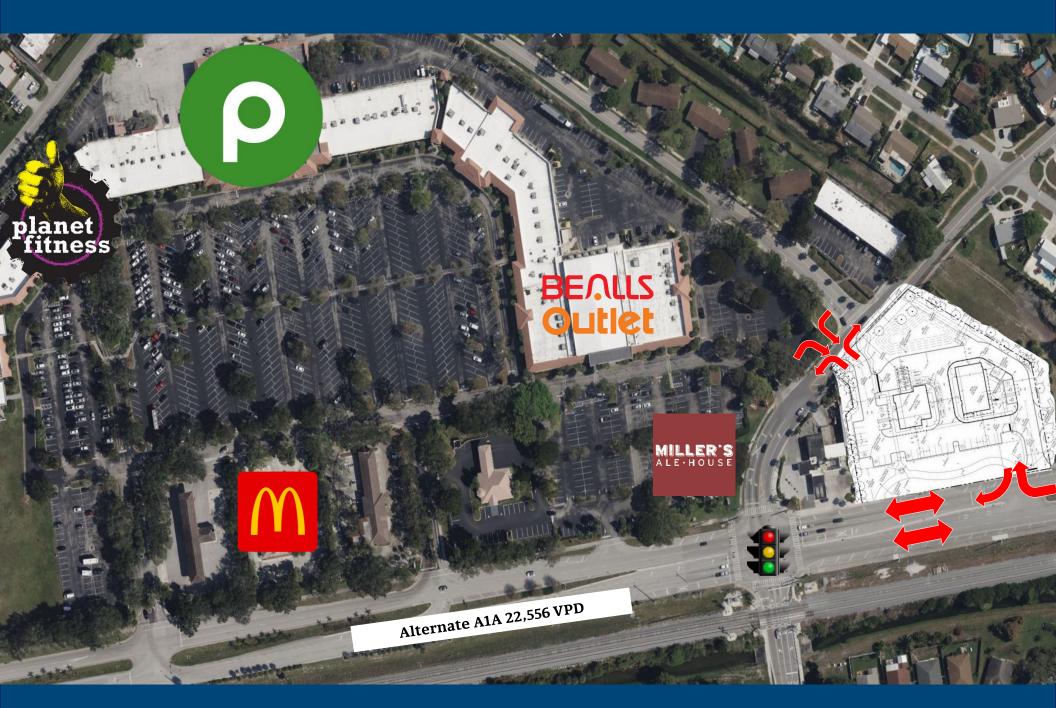

## **AERIAL**

#### **BUILDINGS**

Available Space:

3,161 sf – Freestanding Retail w/ proposed
drive-thru

3,500 sf – Freestanding Retail

- Situated on the intersection of Alternate A1A and Lighthouse Drive.
- Freestanding building with proposed drive-thru featuring three lanes with ample stacking.
- 32 total parking spaces with 4 handicap spaces
- Shared access and parking between both buildings
- New Construction Build To Suit
- Across the street from Promenade Shopping Center; a 202,682 sf Publix anchored center.
- Publix is currently under renovations and will be reopening in 2025