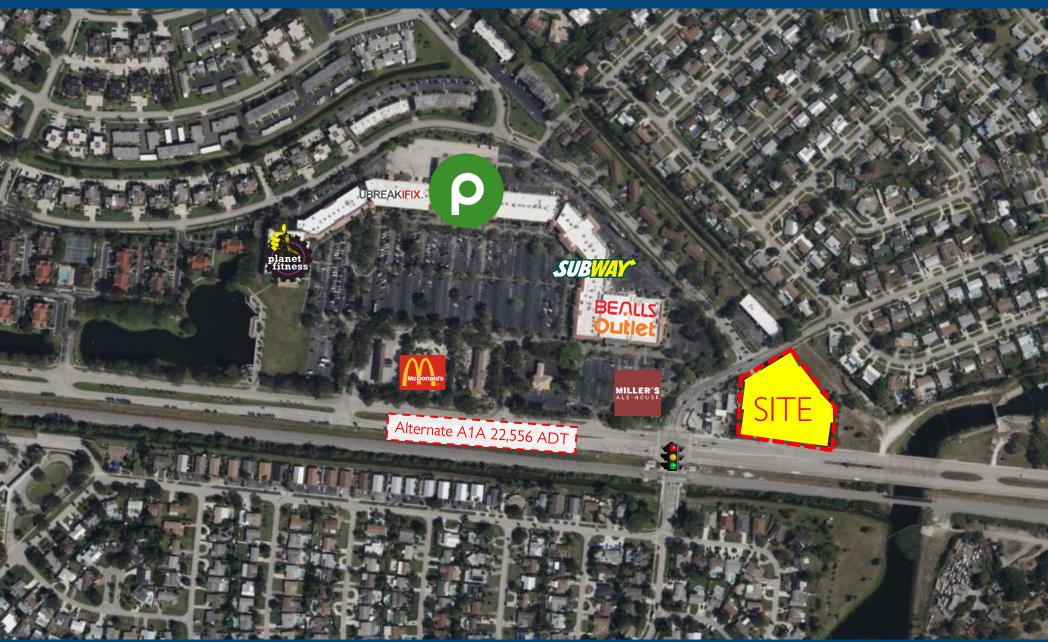

### **New Construction Free Standing Buildings**

9600 Alternate A1A, Palm Beach Gardens, FL

ALEX SCHEBOVITZ
ASCHEBOVITZ@ARENAREI.COM
(954) 599-3804

**NEW CONSTRUCTION | 1.93 ACRES** 

GEORGE SARKISIAN GEORGES@ARENAREI.COM (561) 322-8713

#### **BUILDINGS**

Available Space:

3,161 sf – Freestanding Retail w/ proposed
drive-thru

3,500 sf – Freestanding Retail

- Situated on the intersection of Alternate A1A and Lighthouse Drive.
- Freestanding building with proposed drive-thru featuring three lanes with ample stacking.
- 32 total parking spaces with 4 handicap spaces
- Shared access and parking between both buildings
- New Construction Build To Suit
- Across the street from Promenade Shopping Center; a 202,682 sf Publix anchored center.
- Publix is currently under renovations and will be reopening in 2025