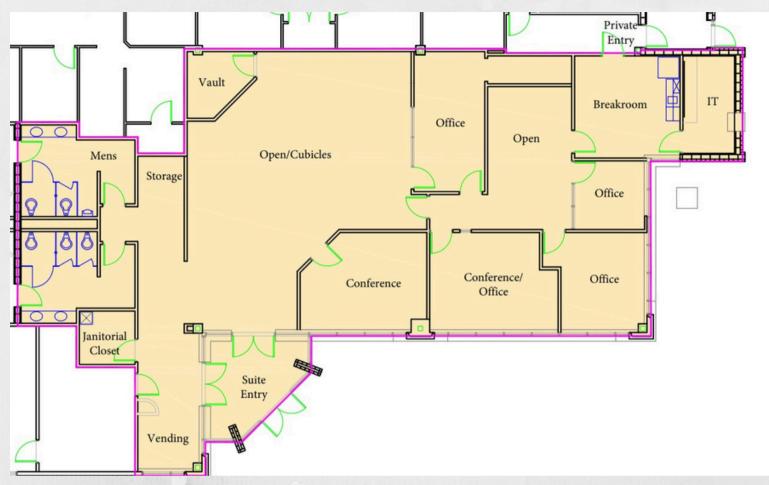

#### **Property Information**

| Site           | 5 Acres            | Parking    | 128 Spaces/ 3 Ratio |
|----------------|--------------------|------------|---------------------|
| Building Size  | 42,470 Square Feet | Year Built | 2000                |
| Available Size | 4,880 Square Feet  |            |                     |

Location North of the Promenade Shops on Briargate
Pkwy

Zoning PIP1

#### Features

- Banking
- Controlled Access

- Courtyard
- Security System

• Conferencing Facility

The Underwood Group 4272 Promenade Drive Colorado Springs, CO 80920

For more information: *COLE UNDERWOOD* (719)200-4610 cole@coleunderwood.com