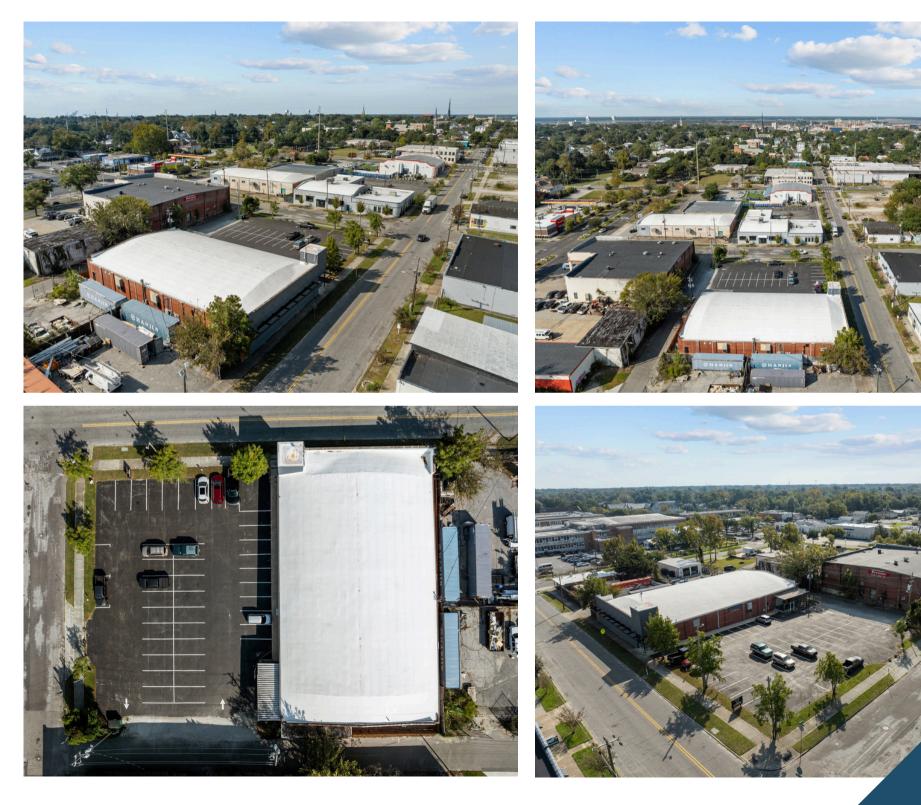

#### ASKING PRICE: \$3,395,000

AVAILBLE SF: 11,430 LAND AREA: 30,000 ZONING: UMX YEAR BUILT: 1950 TENANT IN PLACE: UNLEASHED FITNESS

HAYSTACK

1108 PRINCESS STREET IS LOCATED ON THE INTERSECTION OF 11TH AND PRINCESS ST JUST OFF MARKET ST AND A SHORT WALK FROM DOWNTOWN.

#### ABOUT THIS PROPERTY

Offering a remarkable opportunity for investment in The Soda Pop district of downtown Wilmington, NC. Built in 1950, this beautiful brick building at 1108 Princess Street is located on the intersection of 11th and Princess St just off Market St and a short walk from downtown.

The Soda Pop district is home to a number of establishments such as, Unleashed Fitness, Hi-Wire Brewing, Bowstring Burgers and Brewyard, Ibis Coffee and Cocktails, Hughes Brothers and many others that give this vibrant commercial district a diverse mix of businesses attracting both locals and visitors to the area.