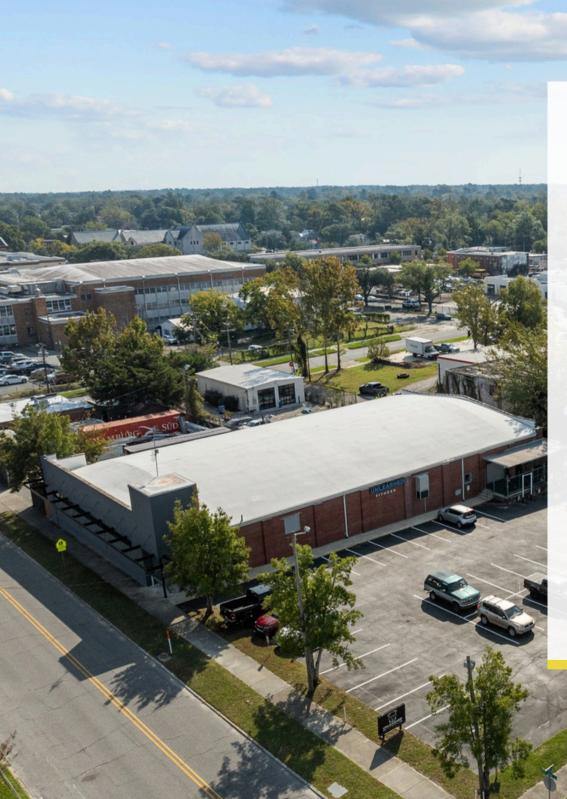

#### ASKING PRICE: \$3,395,000

AVAILBLE SF: 11,430 LAND AREA: 30,000 ZONING: UMX YEAR BUILT: 1950 TENANT IN PLACE: UNLEASHED FITNESS

HAYSTACK

1108 PRINCESS STREET IS LOCATED ON THE INTERSECTION OF 11TH AND PRINCESS ST JUST OFF MARKET ST AND A SHORT WALK FROM DOWNTOWN.

#### ABOUT THIS PROPERTY

Offering a remarkable opportunity for investment in The Soda Pop district of downtown Wilmington, NC. Built in 1950, this beautiful brick building at 1108 Princess Street is located on the intersection of 11th and Princess St just off Market St and a short walk from downtown.