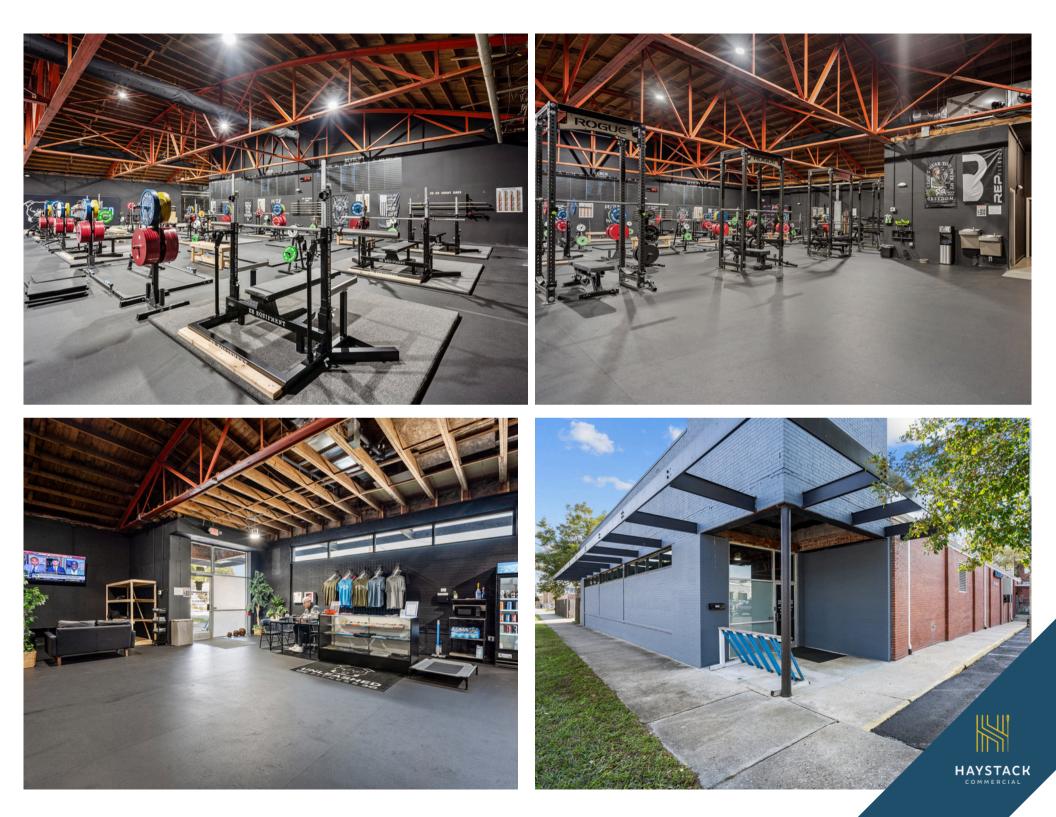

#### ASKING PRICE: \$3,395,000

AVAILBLE SF: 11,430 LAND AREA: 30,000 ZONING: UMX YEAR BUILT: 1950 TENANT IN PLACE: UNLEASHED FITNESS

HAYSTACK

1108 PRINCESS STREET IS LOCATED ON THE INTERSECTION OF 11TH AND PRINCESS ST JUST OFF MARKET ST AND A SHORT WALK FROM DOWNTOWN.

#### ABOUT THIS PROPERTY

Offering a remarkable opportunity for investment in The Soda Pop district of downtown Wilmington, NC. Built in 1950, this beautiful brick building at 1108 Princess Street is located on the intersection of 11th and Princess St just off Market St and a short walk from downtown.