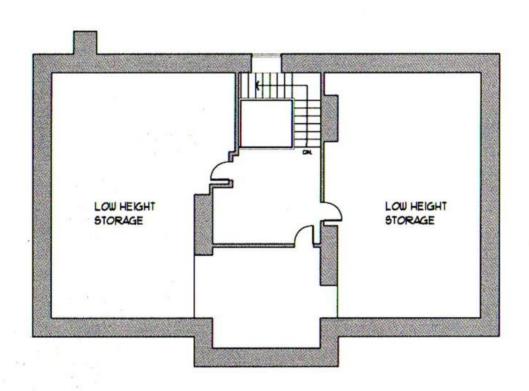

# Rare Freestanding Office Building

9254 Bendix Road Columbia , MD

### **Rob Freedman**

Managing Director rob.freedman@jll.com +1 410 952 9444

# **Dominic Digiovannantonio**

Vice President
<a href="mailto:dom.digi@jll.com">dom.digi@jll.com</a>
+1 443 452 1505

### **Rick Williamson**

Managing Director rick.williamson@jll.com +1 410 878 4806

9254 Bendix Road, Columbia , MD

# **Property information**

- o Zoning: POR (Planned Office Research)
- o 6,041SF (Excluding loft and basement)
- o Centrally located, campus like setting
- o Adjacent to Howard County Circuit Court
- o Convenient access to Route 108, Route 29, and Route 100
- o Abundant surface parking
- o Close proximity to an array of amenities





# **BASEMENT FLOOR PLAN**

1,329 +/- G.S.F

0 0 0 0 0 0 0







# LOFT FLOOR PLAN

1,329 +/- G.S.F

# **Location Map**



### **Rob Freedman**

Managing Director rob.freedman@jll.com +1 410 952 9444

# **Dominic Digiovannantonio**

Vice President dom.digi@jll.com +1 443 452 1505

## **Rick Williamson**

Managing Director rick.williamson@jll.com +1 410 878 4806

Although information has been obtained from sources deemed reliable, JLL does not make any guarantees, warranties or representations, express or implied, as to the completeness or accuracy as to the information contained herein. Any projections, opinions, assumptions or estimates used are for example only. There may be differences between projected and actual results, and those differences may be material. JLL does not accept any liability for any loss or damage suffered by any party resulting