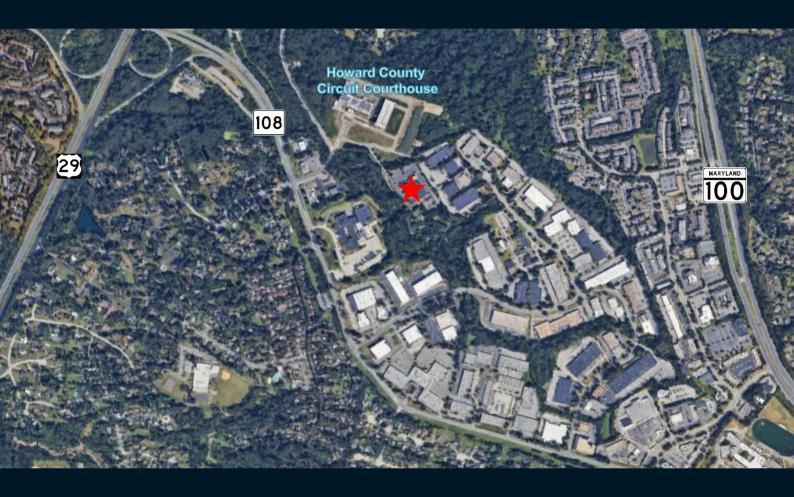

# **Location Map**

# **Property information**

- o Zoning: POR (Planned Office Research)
- o 6,041SF (Excluding loft and basement)
- o Centrally located, campus like setting
- o Adjacent to Howard County Circuit Court
- o Convenient access to Route 108, Route 29, and Route 100
- o Abundant surface parking
- o Close proximity to an array of amenities