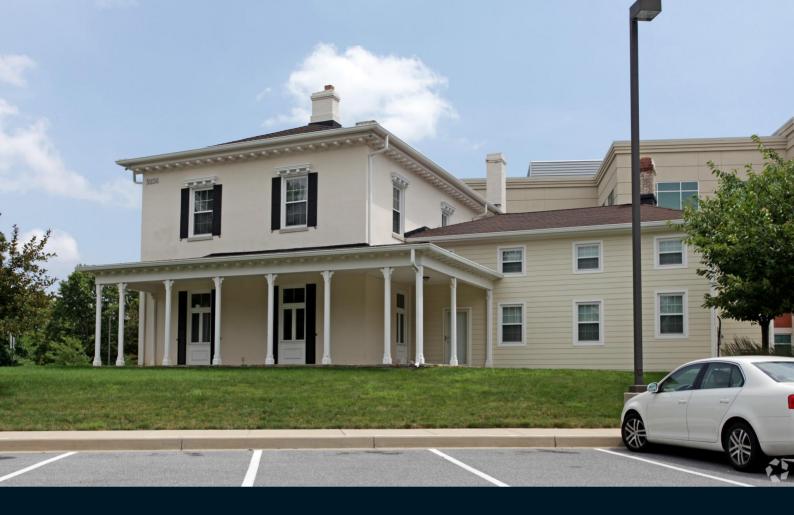

# Rare Freestanding Office Building

9254 Bendix Road Columbia , MD

# **Property information**

- o Zoning: POR (Planned Office Research)
- o 6,041SF (Excluding loft and basement)
- o Centrally located, campus like setting
- o Adjacent to Howard County Circuit Court
- o Convenient access to Route 108, Route 29, and Route 100
- o Abundant surface parking
- o Close proximity to an array of amenities