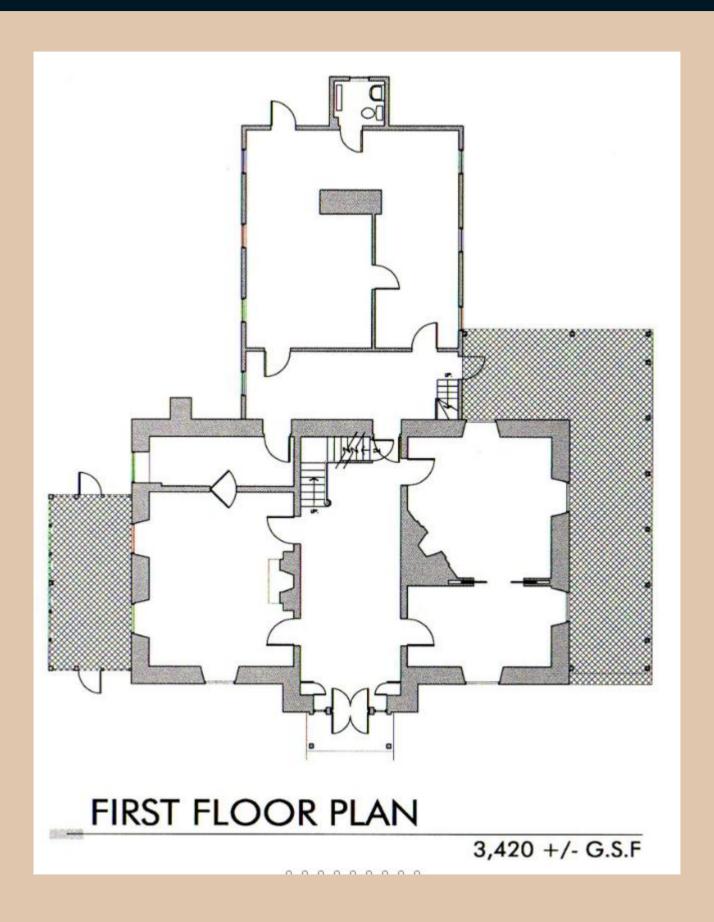

# **Property information**

- o Zoning: POR (Planned Office Research)
- o 6,041SF (Excluding loft and basement)
- o Centrally located, campus like setting
- o Adjacent to Howard County Circuit Court
- o Convenient access to Route 108, Route 29, and Route 100
- o Abundant surface parking
- o Close proximity to an array of amenities