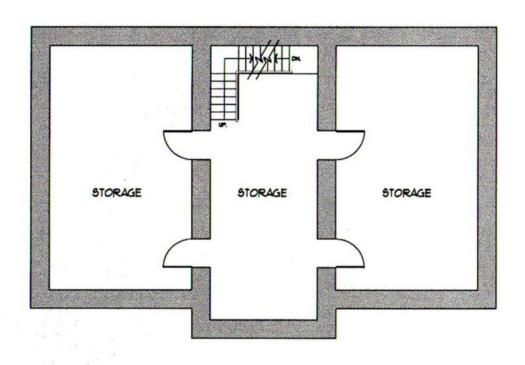

# Rare Freestanding Office Building

9254 Bendix Road Columbia , MD

### **Rob Freedman**

Managing Director rob.freedman@jll.com +1 410 952 9444

# **Dominic Digiovannantonio**

Vice President
<a href="mailto:dom.digi@jll.com">dom.digi@jll.com</a>
+1 443 452 1505

### **Rick Williamson**

Managing Director rick.williamson@jll.com +1 410 878 4806

9254 Bendix Road, Columbia , MD

# **Property information**

- o Zoning: POR (Planned Office Research)
- o 6,041SF (Excluding loft and basement)
- o Centrally located, campus like setting
- o Adjacent to Howard County Circuit Court
- o Convenient access to Route 108, Route 29, and Route 100
- o Abundant surface parking
- o Close proximity to an array of amenities





# **BASEMENT FLOOR PLAN**

1,329 +/- G.S.F

0 0 0 0 0 0 0







# LOFT FLOOR PLAN

1,329 +/- G.S.F

# **Location Map**



### **Rob Freedman**

Managing Director rob.freedman@jll.com +1 410 952 9444

# **Dominic Digiovannantonio**

Vice President dom.digi@jll.com +1 443 452 1505

## **Rick Williamson**

Managing Director rick.williamson@jll.com +1 410 878 4806

Although information has been obtained from sources deemed reliable, JLL does not make any guarantees, warranties or representations, express or implied, as to the completeness or accuracy as to the information contained herein. Any projections, opinions, assumptions or estimates used are for example only. There may be differences between projected and actual results, and those differences may be material. JLL does not accept any