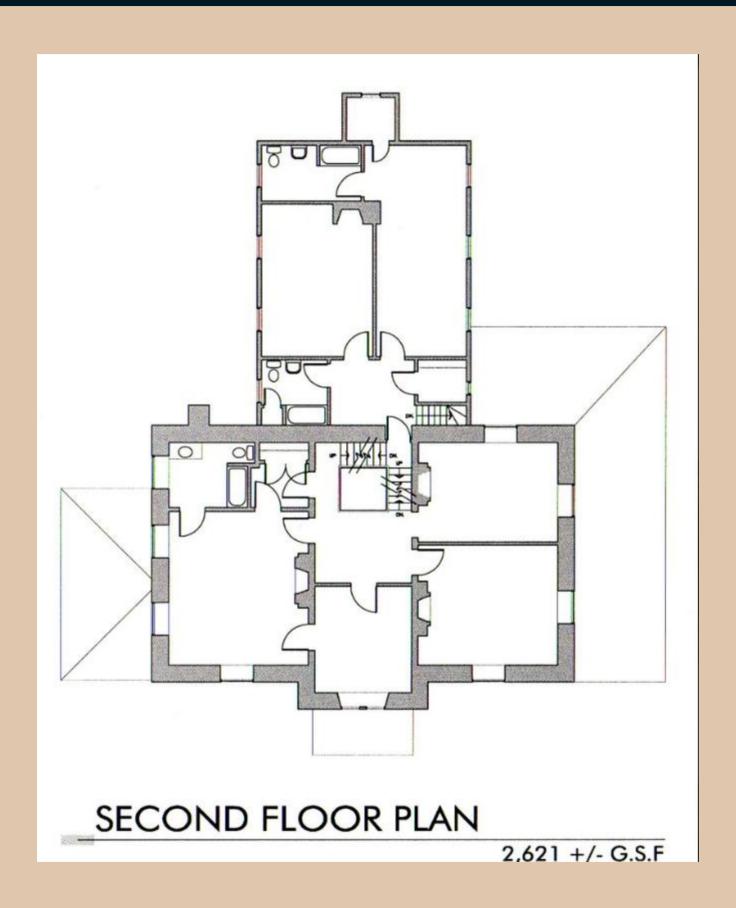

# **Property information**

- o Zoning: POR (Planned Office Research)
- o 6,041SF (Excluding loft and basement)
- o Centrally located, campus like setting
- o Adjacent to Howard County Circuit Court
- o Convenient access to Route 108, Route 29, and Route 100
- o Abundant surface parking
- o Close proximity to an array of amenities