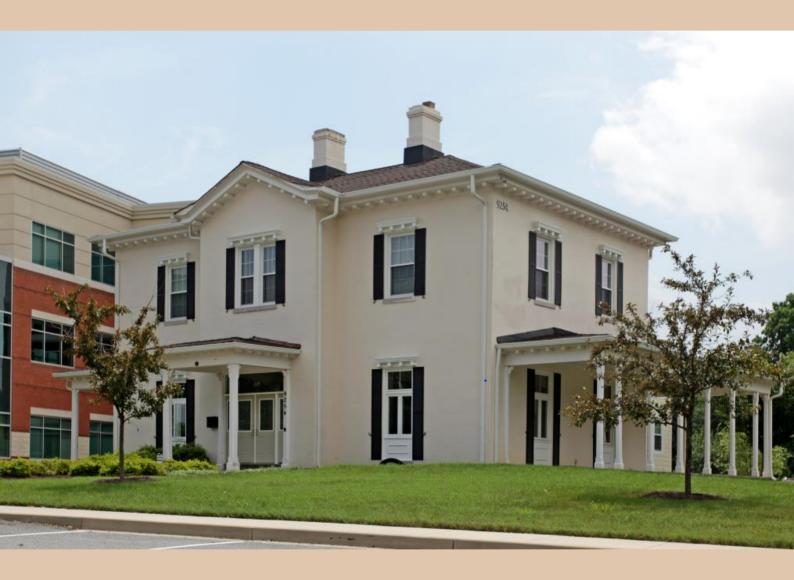

# Rare Freestanding Office Building

9254 Bendix Road Columbia , MD

# **Property information**

- o Zoning: POR (Planned Office Research)
- o 6,041SF (Excluding loft and basement)
- o Centrally located, campus like setting
- o Adjacent to Howard County Circuit Court
- o Convenient access to Route 108, Route 29, and Route 100
- o Abundant surface parking
- o Close proximity to an array of amenities