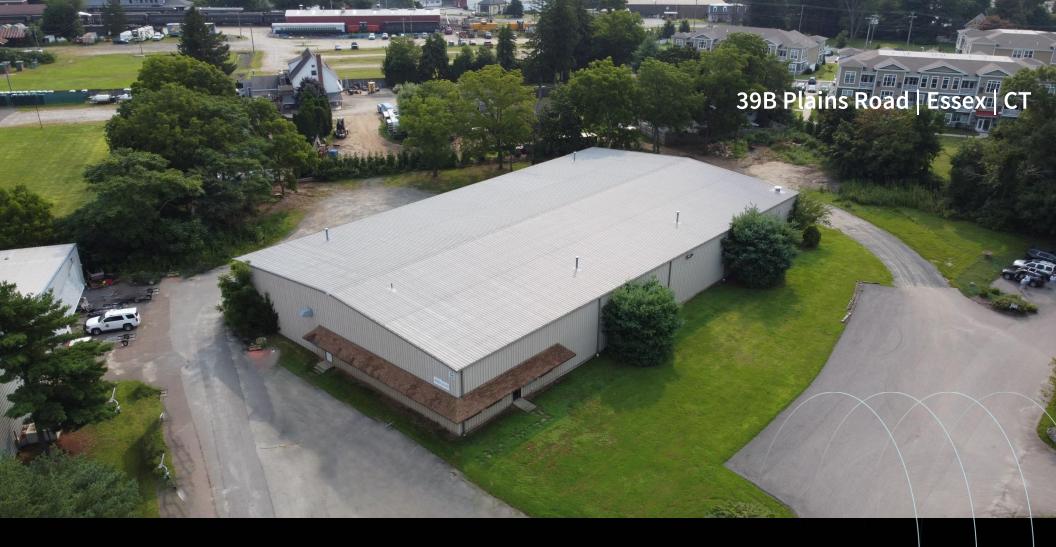

## Available for sale or lease

~24,000 SF Industrial Facility

## 39B Plains Road, Essex, CT

- ~24,000 sf total building
- ~1,448 SF offices
- Built 1990

Boston

- ~4.00 acres
- ~18' clear ceiling height
- 100% wet sprinkler system
- 19' x 52' column spacing

- Four (4) dock high doors 8' x 10', one with leveler
- Two (2) drive-in doors 10' x 13'
- Utilities: