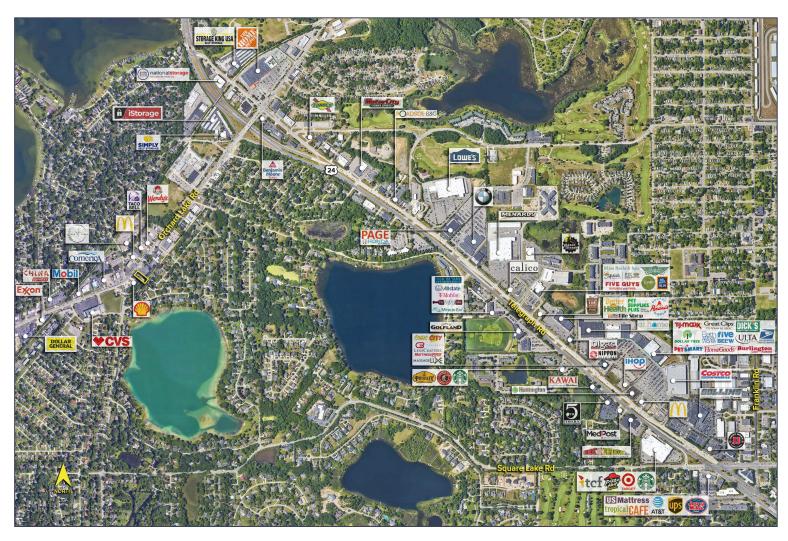

Retail For Sale or Lease

| DEMOGRAPHICS |            |                |
|--------------|------------|----------------|
|              | POPULATION | MED. HH INCOME |
| 1 MILE       | 6,524      | \$93,600       |
| 3 MILE       | 55,352     | \$104,281      |
| 5 MILE       | 163,551    | \$99,949       |

| TRAFFIC COUNTS (TWO-WAY) |                                        |  |
|--------------------------|----------------------------------------|--|
| 40,887                   | Orchard Lake Rd. NE. of Middlebelt Rd. |  |
| 37,696                   | Orchard Lake Rd. SW. of Middlebelt Rd. |  |
| 15,859                   | Middlebelt Rd. S. of Orchard Lake Rd.  |  |