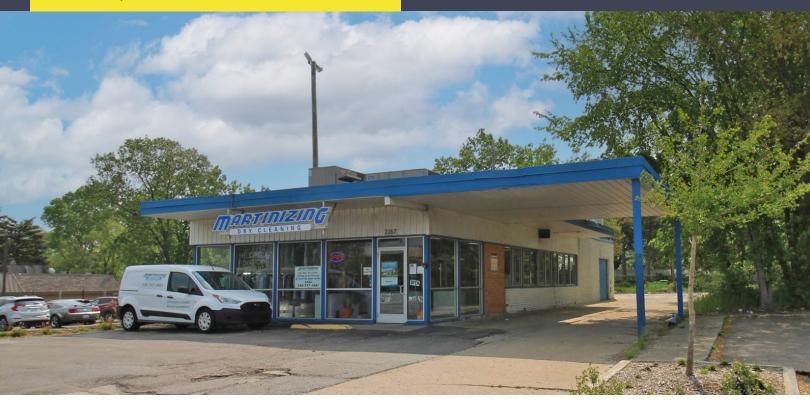

## 2267 ORCHARD LAKE ROAD SYLVAN LAKE, MICHIGAN

SIGNATURE ASSOCIATES
KNOW SIGNATURE | KNOW RESULTS

RETAIL FOR SALE OR LEASE 2,573 Square Feet Available

## PROPERTY FEATURES

- 2,573 square feet available
- Dry cleaners building on busy Orchard Lake Road
- Ideal for owner/user, new business opportunity or development
- 10 parking spaces
- Building signage available
- Do not approach current tenant
- Available January 2025
- Lease Rate: \$15.00/sq. ft. NNN
- Sale Price: \$399,00 (\$155.07/sq. ft.)