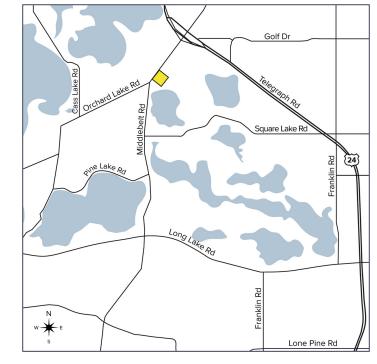

Retail For Sale or Lease

| DEMOGRAPHICS |            |                |
|--------------|------------|----------------|
|              | POPULATION | MED. HH INCOME |
| 1 MILE       | 6,524      | \$93,600       |
| 3 MILE       | 55,352     | \$104,281      |
| 5 MILE       | 163,551    | \$99,949       |

| TRAFFIC COUNTS (TWO-WAY) |                                        |  |
|--------------------------|----------------------------------------|--|
| 40,887                   | Orchard Lake Rd. NE. of Middlebelt Rd. |  |
| 37,696                   | Orchard Lake Rd. SW. of Middlebelt Rd. |  |
| 15,859                   | Middlebelt Rd. S. of Orchard Lake Rd.  |  |