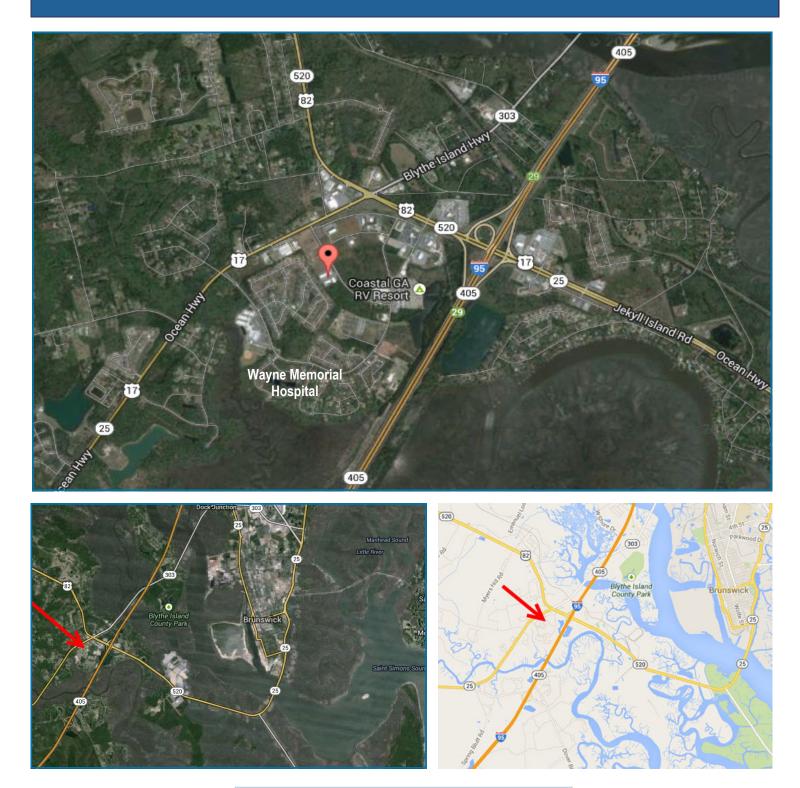

Driggers Commercial Group, Inc. | www.driggerscommercial.com 2487 Demere Road, Suite 250, St. Simons Island, GA 31522

| Approximate Distances from Property |              |
|-------------------------------------|--------------|
| Jacksonville International Airport  | 60 Miles     |
| Atlanta, GA                         | 305 Miles    |
| Savannah, GA                        | 73 Miles     |
| I-95, Exit 29 Interchange           | +/- 0.5 mile |