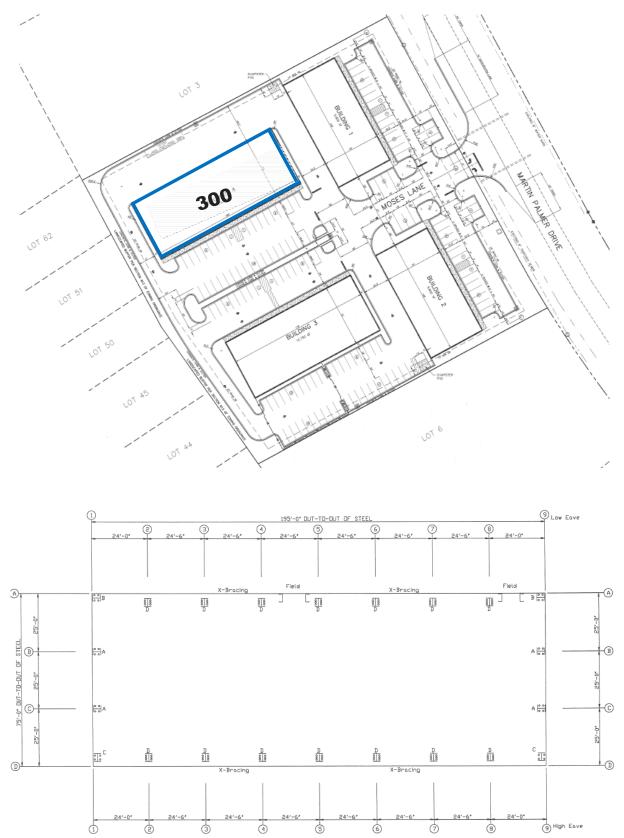

## **Commercial Warehouse For Sale**

300 Commerce Center Drive, Unit 100 Brunswick, Glynn County, GA 31523

## **Property Highlights:**

- 7,312 SF
- Drive-in Doors
- 13' eave height, 15' clear height
- Built in 2006
- 5" concrete slab as building base
- Entire building air-conditioned
- Entire building sprinklered
- Asking \$775,000