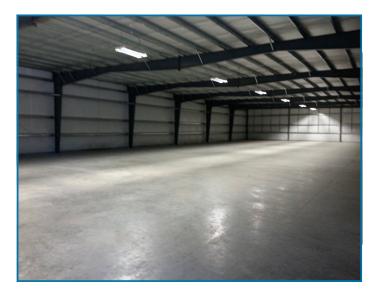

## **Property Highlights:**

- 7,312 SF
- Drive-in Doors
- 13' eave height, 15' clear height
- Built in 2006
- 5" concrete slab as building base
- Entire building air-conditioned
- Entire building sprinklered
- Asking \$775,000