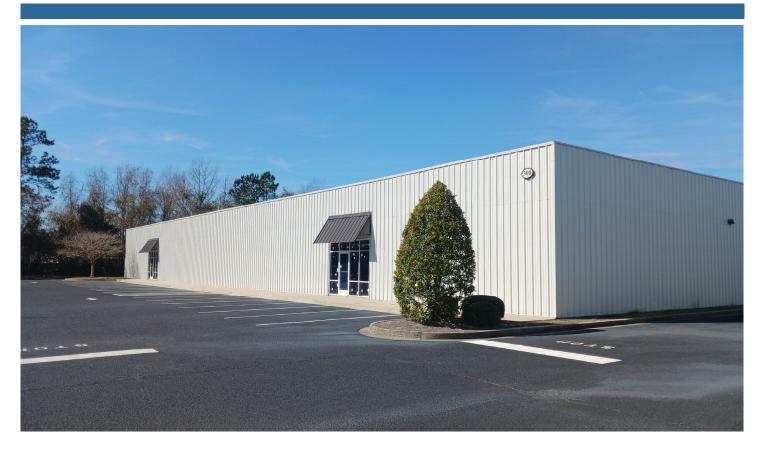

## **Commercial Warehouse For Sale**

300 Commerce Center Drive, Unit 100 Brunswick, Glynn County, GA 31523

## **Property Highlights:**

- 7,312 SF
- Drive-in Doors
- 13' eave height, 15' clear height
- Built in 2006
- 5" concrete slab as building base
- Entire building air-conditioned
- Entire building sprinklered
- Asking \$775,000