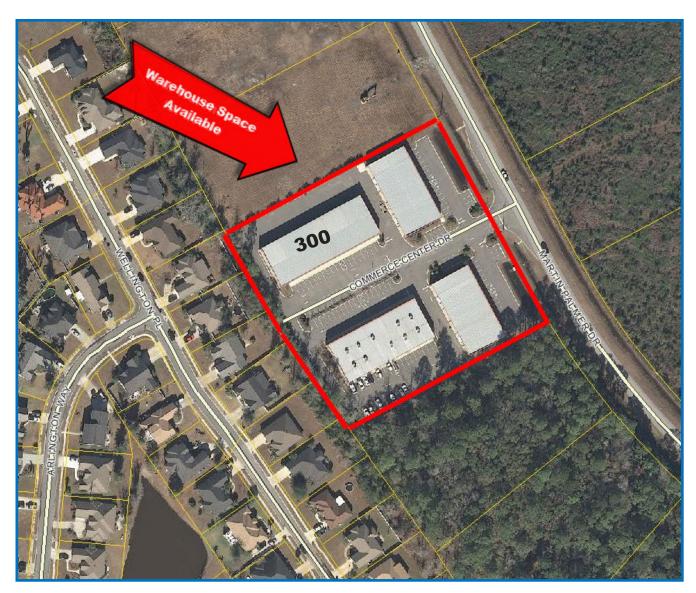

## **Commercial Warehouse For Sale**

300 Commerce Center Drive, Unit 100 Brunswick, Glynn County, GA 31523

## **Property Highlights:**

- 7,312 SF
- Drive-in Doors
- 13' eave height, 15' clear height
- Built in 2006
- 5" concrete slab as building base
- Entire building air-conditioned
- Entire building sprinklered
- Asking \$775,000