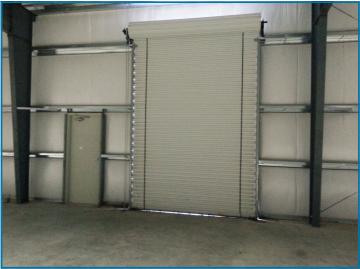

## **Property Highlights:**

- 7,312 SF
- Drive-in Doors
- 13' eave height, 15' clear height
- Built in 2006
- 5" concrete slab as building base
- Entire building air-conditioned
- Entire building sprinklered
- Asking \$775,000