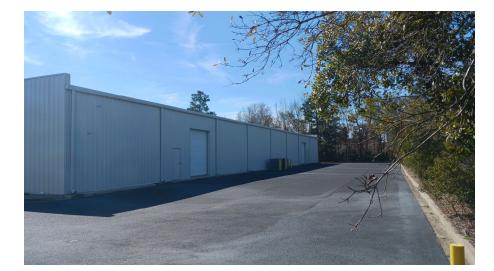

## **Property Highlights:**

- 7,312 SF
- Drive-in Doors
- 13' eave height, 15' clear height
- Built in 2006
- 5" concrete slab as building base
- Entire building air-conditioned
- Entire building sprinklered
- Asking \$775,000