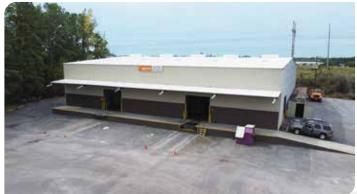

#### **PROPERTY DESCRIPTION**

7131 Bryhawke Circle is a 15,041 SF industrial building situated on 7.70 acres of M-1 Light Industrial land in the City of North Charleston. The property features ample laydown yard, 3,000 SF of two-story office space (2nd story is not included in total square footage), 32' clear height, two (2) covered loading docks (12 x 12), one (1) drive-in door (12 x 12), 3-Phase 480V power, two (2) bathrooms, a kitchenette, a private two-lane access road with gate, and is fully secured with fencing. It is available for lease November 1, 2024.

| BUILDING SPECIFICATIONS |                                                                          |
|-------------------------|--------------------------------------------------------------------------|
| ADDRESS                 | 7131 Bryhawke Circle, N. Charleston, SC 29418                            |
| LEASE RATE              | \$20.74/SF                                                               |
| EST. NNN FEES           | \$2.33/SF                                                                |
| TOTAL BUILDING SF       | 15,041 SF                                                                |
| WAREHOUSE SF            | 13,541 SF                                                                |
| OFFICE SPACE            | 3,000 SF <b>*Two-Story; 2nd Story Not Included Total Square Footage*</b> |
| TOTAL ACREAGE           | 7.70 Acres                                                               |
| CLEAR HEIGHT            | 32'                                                                      |
| COVERED LOADING DOCKS   | Two (2) - (12' x 12')                                                    |
| DRIVE-IN DOOR           | One (1) - (12' x 12')                                                    |
| POWER                   | 3-Phase 480V                                                             |
| LIGHTING                | LED                                                                      |
| RESTROOMS               | One (1) Warehouse and One (1) Office                                     |
| ZONING                  | M-1 Light Industrial (City of North Charleston)                          |