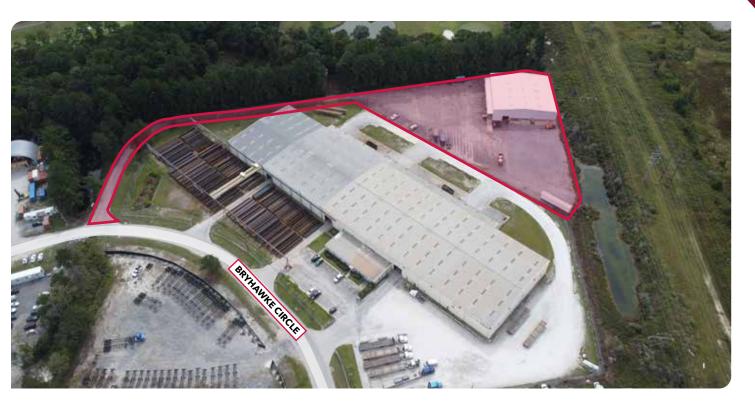

## **AERIAL OVERVIEW**

#### **PROPERTY DESCRIPTION**

7131 Bryhawke Circle is a 15,041 SF industrial building situated on 7.70 acres of M-1 Light Industrial land in the City of North Charleston. The property features ample laydown yard, 3,000 SF of two-story office space (2nd story is not included in total square footage), 32' clear height, two (2) covered loading docks (12 x 12), one (1) drive-in door (12 x 12), 3-Phase 480V power, two (2) bathrooms, a kitchenette, a private two-lane access road with gate, and is fully secured with fencing. It is available for lease November 1, 2024.