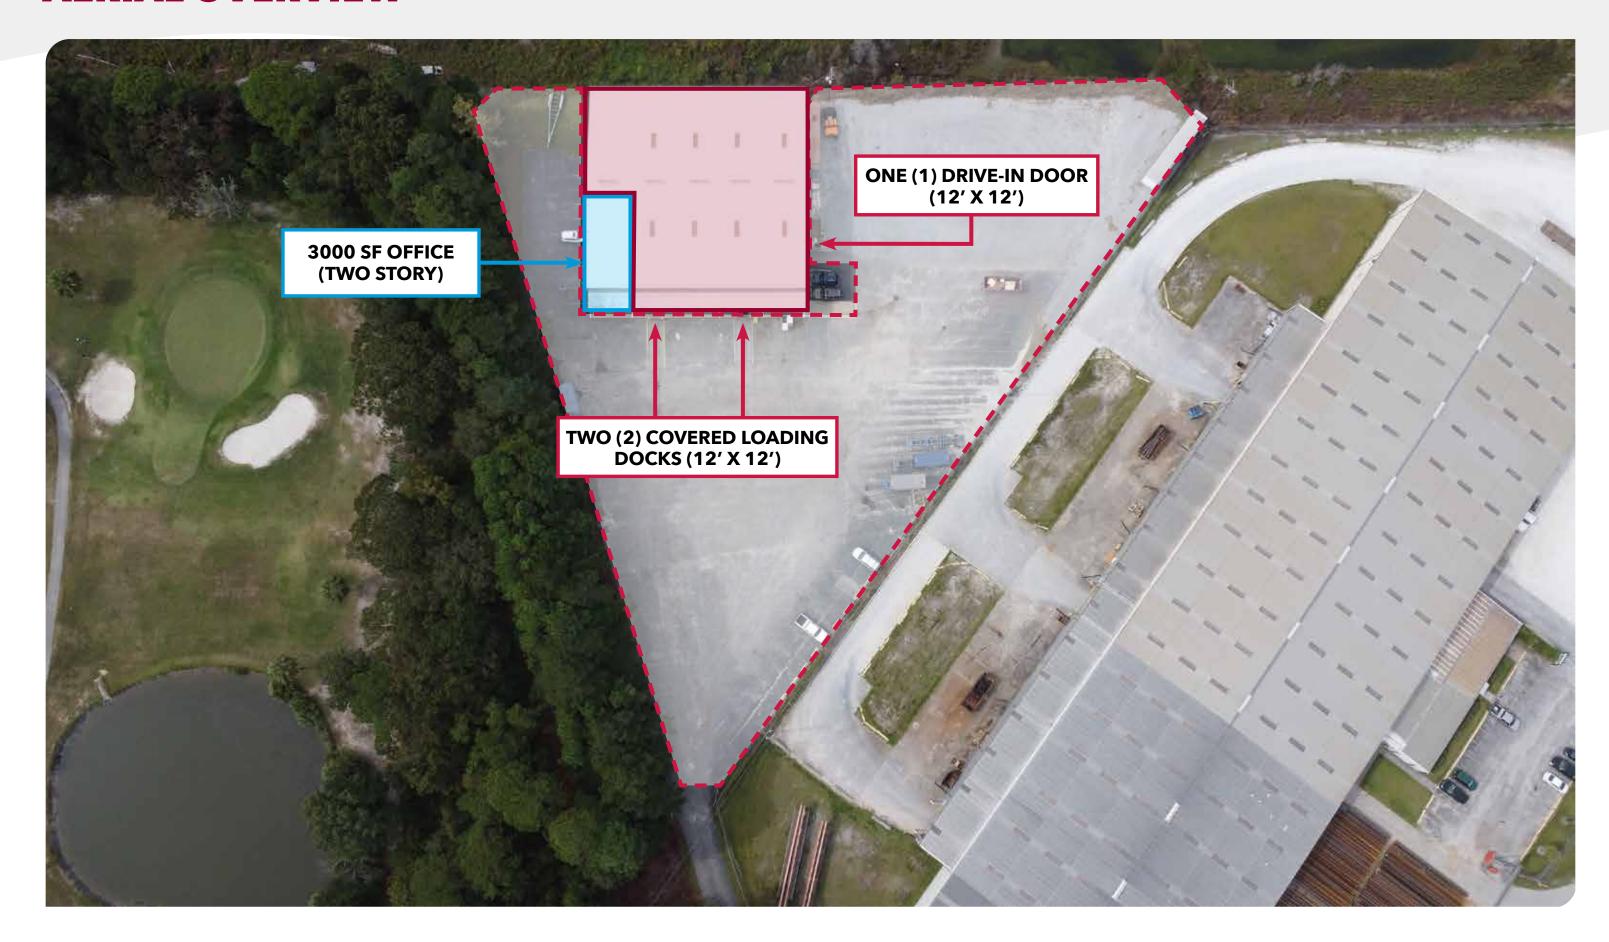

## **AERIAL OVERVIEW**

#### **PROPERTY DESCRIPTION**

7131 Bryhawke Circle is a 15,041 SF industrial building situated on 7.70 acres of M-1 Light Industrial land in the City of North Charleston. The property features ample laydown yard, 3,000 SF of two-story office space (2nd story is not included in total square footage), 32' clear height, two (2) covered loading docks (12 x 12), one (1) drive-in door (12 x 12), 3-Phase 480V power, two (2) bathrooms, a kitchenette, a private two-lane access road with gate, and is fully secured with fencing. It is available for lease November 1, 2024.

| BUILDING SPECIFICATIONS |                                                                          |
|-------------------------|--------------------------------------------------------------------------|
| ADDRESS                 | 7131 Bryhawke Circle, N. Charleston, SC 29418                            |
| LEASE RATE              | \$20.74/SF                                                               |
| EST. NNN FEES           | \$2.33/SF                                                                |
| TOTAL BUILDING SF       | 15,041 SF                                                                |
| WAREHOUSE SF            | 13,541 SF                                                                |
| OFFICE SPACE            | 3,000 SF <b>*Two-Story; 2nd Story Not Included Total Square Footage*</b> |
| TOTAL ACREAGE           | 7.70 Acres                                                               |
| CLEAR HEIGHT            | 32'                                                                      |
| COVERED LOADING DOCKS   | Two (2) - (12' x 12')                                                    |
| DRIVE-IN DOOR           | One (1) - (12' x 12')                                                    |
| POWER                   | 3-Phase 480V                                                             |
| LIGHTING                | LED                                                                      |
| RESTROOMS               | One (1) Warehouse and One (1) Office                                     |
| ZONING                  | M-1 Light Industrial (City of North Charleston)                          |