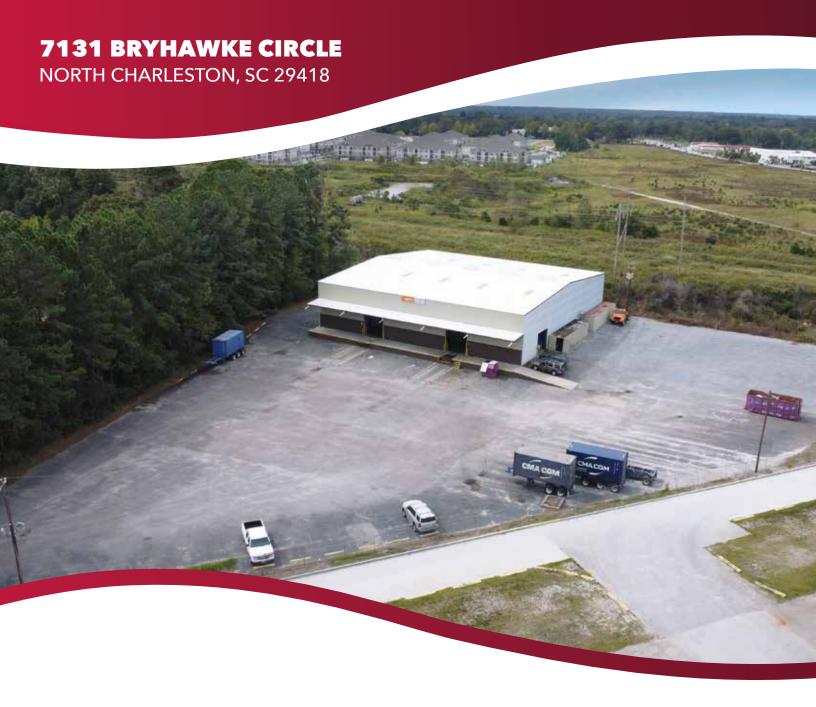

15,041 SF WAREHOUSE AND LAYDOWN YARD

#### **PROPERTY DESCRIPTION**

7131 Bryhawke Circle is a 15,041 SF industrial building situated on 7.70 acres of M-1 Light Industrial land in the City of North Charleston. The property features ample laydown yard, 3,000 SF of two-story office space (2nd story is not included in total square footage), 32' clear height, two (2) covered loading docks (12 x 12), one (1) drive-in door (12 x 12), 3-Phase 480V power, two (2) bathrooms, a kitchenette, a private two-lane access road with gate, and is fully secured with fencing. It is available for lease November 1, 2024.

| BUILDING SPECIFICATIONS |                                                                          |
|-------------------------|--------------------------------------------------------------------------|
| ADDRESS                 | 7131 Bryhawke Circle, N. Charleston, SC 29418                            |
| LEASE RATE              | \$20.74/SF                                                               |
| EST. NNN FEES           | \$2.33/SF                                                                |
| TOTAL BUILDING SF       | 15,041 SF                                                                |
| WAREHOUSE SF            | 13,541 SF                                                                |
| OFFICE SPACE            | 3,000 SF <b>*Two-Story; 2nd Story Not Included Total Square Footage*</b> |
| TOTAL ACREAGE           | 7.70 Acres                                                               |
| CLEAR HEIGHT            | 32'                                                                      |
| COVERED LOADING DOCKS   | Two (2) - (12' x 12')                                                    |
| DRIVE-IN DOOR           | One (1) - (12' x 12')                                                    |
| POWER                   | 3-Phase 480V                                                             |
| LIGHTING                | LED                                                                      |
| RESTROOMS               | One (1) Warehouse and One (1) Office                                     |
| ZONING                  | M-1 Light Industrial (City of North Charleston)                          |