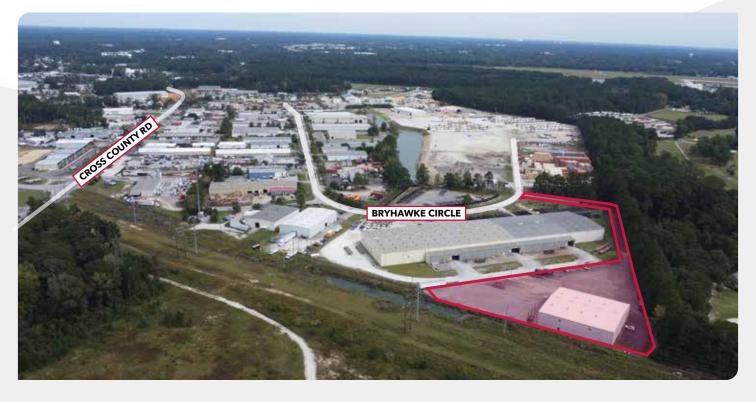

res                                                               |
| CLEAR HEIGHT            | 32'                                                                      |
| COVERED LOADING DOCKS   | Two (2) - (12' x 12')                                                    |
| DRIVE-IN DOOR           | One (1) - (12' x 12')                                                    |
| POWER                   | 3-Phase 480V                                                             |
| LIGHTING                | LED                                                                      |
| RESTROOMS               | One (1) Warehouse and One (1) Office                                     |
| ZONING                  | M-1 Light Industrial (City of North Charleston)                          |













## **AERIAL OVERVIEW**



### **LOCATION OVERVIEW**





#### Lead Contact:



ALEX WHITTEMORE
Associate
803-917-9560
AWhittemore@lee-associates.com



JON-MICHAEL BROCK Vice President 864-978-3704 JMBrock@lee-associates.com





All information furnished regarding property for sale, rental or financing is from sources deemed reliable, but no warranty or representation is made to the accuracy thereof and same is submitted to errors, omissions, change of price, rental or other conditions prior to sale, lease or financing or withdrawal without notice. No liability of any kind is to be imposed on the broker herein.