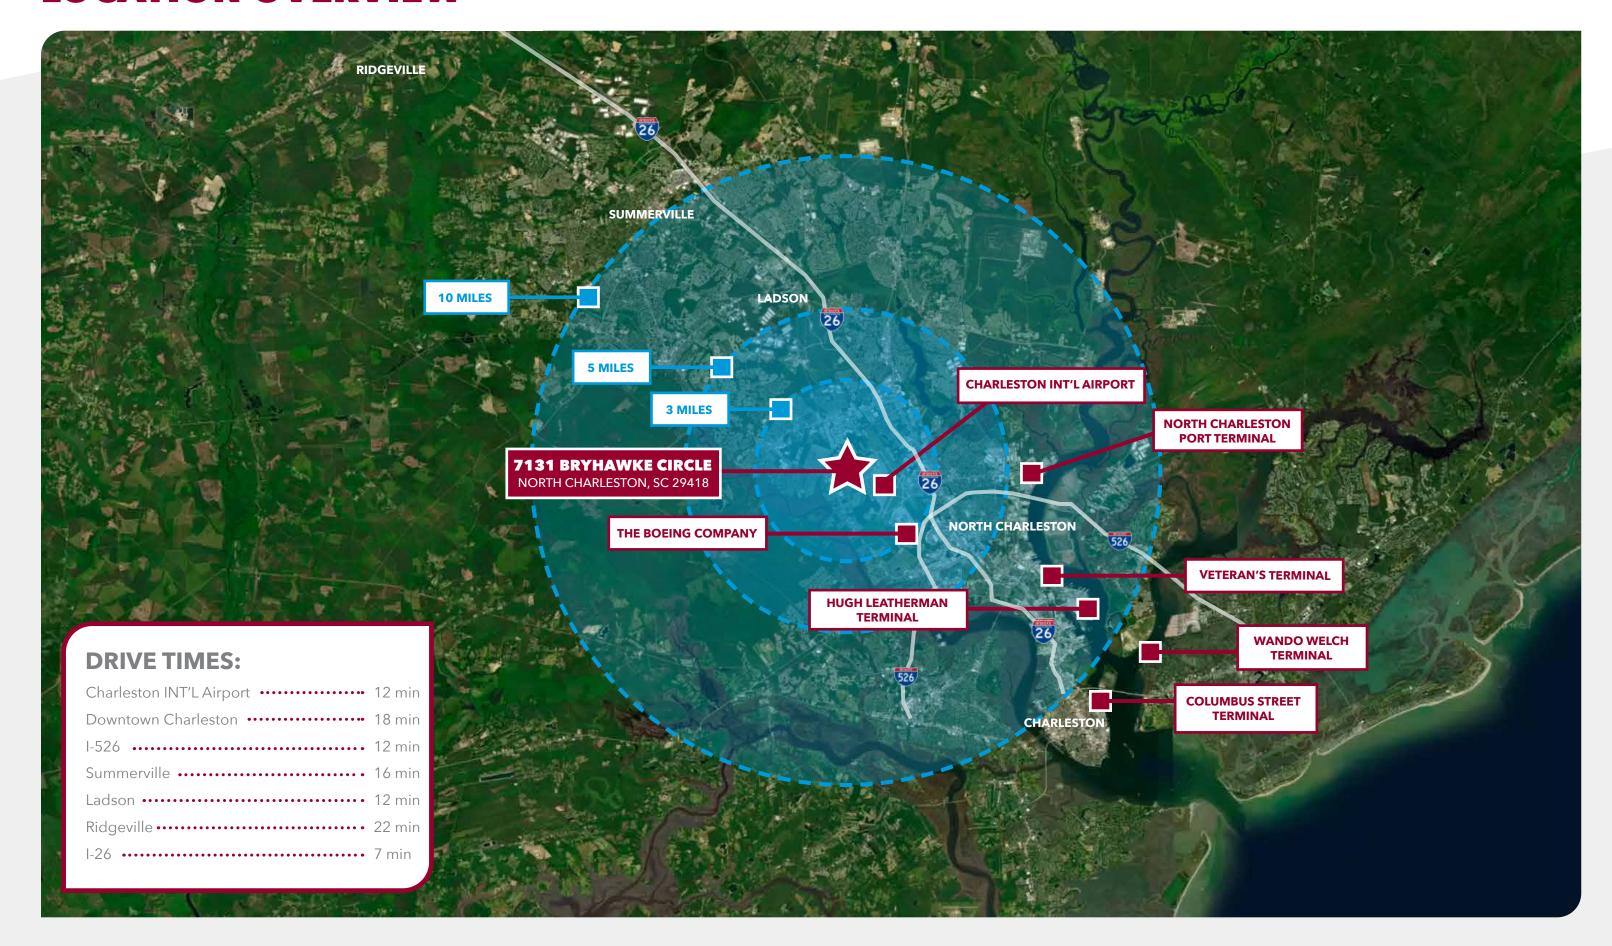

|
| CLEAR HEIGHT            | 32'                                                                      |
| COVERED LOADING DOCKS   | Two (2) - (12' x 12')                                                    |
| DRIVE-IN DOOR           | One (1) - (12' x 12')                                                    |
| POWER                   | 3-Phase 480V                                                             |
| LIGHTING                | LED                                                                      |
| RESTROOMS               | One (1) Warehouse and One (1) Office                                     |
| ZONING                  | M-1 Light Industrial (City of North Charleston)                          |













## **AERIAL OVERVIEW**



### **LOCATION OVERVIEW**





#### Lead Contact:



ALEX WHITTEMORE
Associate
803-917-9560
AWhittemore@lee-associates.com



JON-MICHAEL BROCK Vice President 864-978-3704 JMBrock@lee-associates.com





All information furnished regarding property for sale, rental or financing is from sources deemed reliable, but no warranty or representation is made to the accuracy thereof and same is submitted to errors, omissions, change of price, rental or other conditions prior to sale, lease or financing or withdrawal without notice. No liability of any kind is to be imposed on the broker herein.