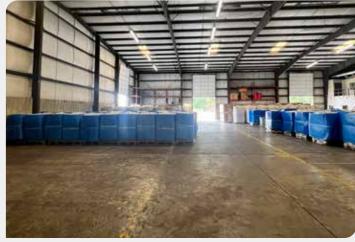

#### **PROPERTY DESCRIPTION**

7131 Bryhawke Circle is a 15,041 SF industrial building situated on 7.70 acres of M-1 Light Industrial land in the City of North Charleston. The property features ample laydown yard, 3,000 SF of two-story office space (2nd story is not included in total square footage), 32' clear height, two (2) covered loading docks (12 x 12), one (1) drive-in door (12 x 12), 3-Phase 480V power, two (2) bathrooms, a kitchenette, a private two-lane access road with gate, and is fully secured with fencing. It is available for lease November 1, 2024.

| BUILDING SPECIFICATIONS |                                                                          |
|-------------------------|--------------------------------------------------------------------------|
| ADDRESS                 | 7131 Bryhawke Circle, N. Charleston, SC 29418                            |
| LEASE RATE              | \$20.74/SF                                                               |
| EST. NNN FEES           | \$2.33/SF                                                                |
| TOTAL BUILDING SF       | 15,041 SF                                                                |
| WAREHOUSE SF            | 13,541 SF                                                                |
| OFFICE SPACE            | 3,000 SF <b>*Two-Story; 2nd Story Not Included Total Square Footage*</b> |
| TOTAL ACREAGE           | 7.70 Acres                                                               |
| CLEAR HEIGHT            | 32'                                                                      |
| COVERED LOADING DOCKS   | Two (2) - (12' x 12')                                                    |
| DRIVE-IN DOOR           | One (1) - (12' x 12')                                                    |
| POWER                   | 3-Phase 480V                                                             |
| LIGHTING                | LED                                                                      |
| RESTROOMS               | One (1) Warehouse and One (1) Office                                     |
| ZONING                  | M-1 Light Industrial (City of North Charleston)                          |