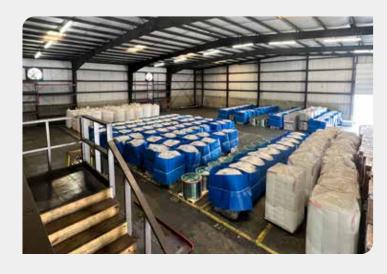

#### **PROPERTY DESCRIPTION**

7131 Bryhawke Circle is a 15,041 SF industrial building situated on 7.70 acres of M-1 Light Industrial land in the City of North Charleston. The property features ample laydown yard, 3,000 SF of two-story office space (2nd story is not included in total square footage), 32' clear height, two (2) covered loading docks (12 x 12), one (1) drive-in door (12 x 12), 3-Phase 480V power, two (2) bathrooms, a kitchenette, a private two-lane access road with gate, and is fully secured with fencing. It is available for lease November 1, 2024.

| BUILDING SPECIFICATIONS |                                                                          |
|-------------------------|--------------------------------------------------------------------------|
| ADDRESS                 | 7131 Bryhawke Circle, N. Charleston, SC 29418                            |
| LEASE RATE              | \$20.74/SF                                                               |
| EST. NNN FEES           | \$2.33/SF                                                                |
| TOTAL BUILDING SF       | 15,041 SF                                                                |
| WAREHOUSE SF            | 13,541 SF                                                                |
| OFFICE SPACE            | 3,000 SF <b>*Two-Story; 2nd Story Not Included Total Square Footage*</b> |
| TOTAL ACREAGE           | 7.70 Acres                                                               |
| CLEAR HEIGHT            | 32'                                                                      |
| COVERED LOADING DOCKS   | Two (2) - (12' x 12')                                                    |
| DRIVE-IN DOOR           | One (1) - (12' x 12')                                                    |
| POWER                   | 3-Phase 480V                                                             |
| LIGHTING                | LED                                                                      |
| RESTROOMS               | One (1) Warehouse and One (1) Office                                     |
| ZONING                  | M-1 Light Industrial (City of North Charleston)                          |