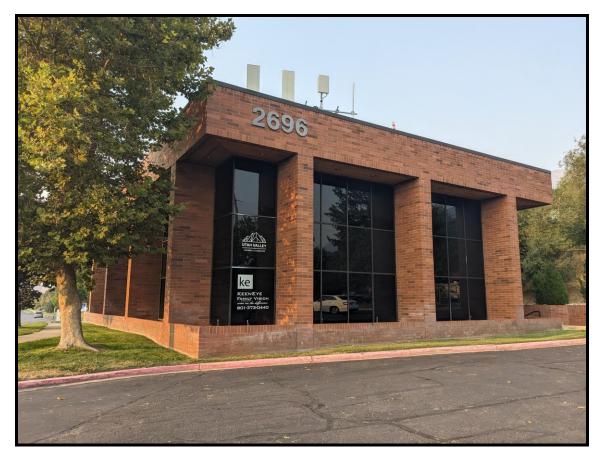

## 2696 N University Avenue, Suite 160 Provo, Utah

## **Property Specifics**

- +/- 1,320 Square Feet
- Attractive Brick Exterior
- Variety of Office and Room Sizes
- Ample Surface Parking
- Excellent Access and Visibility
- Professionally Maintained and Landscaped

Main Floor Office Suite with new carpet, paint, door hardware and lighting. Located east of Riverside Country Club on University Avenue. Landscaping and common areas are professionally maintained. Close to amenities and services such as restaurants, shops, hotels and Brigham Young University. Near a public transportation stop. Call or text today for a private showing.