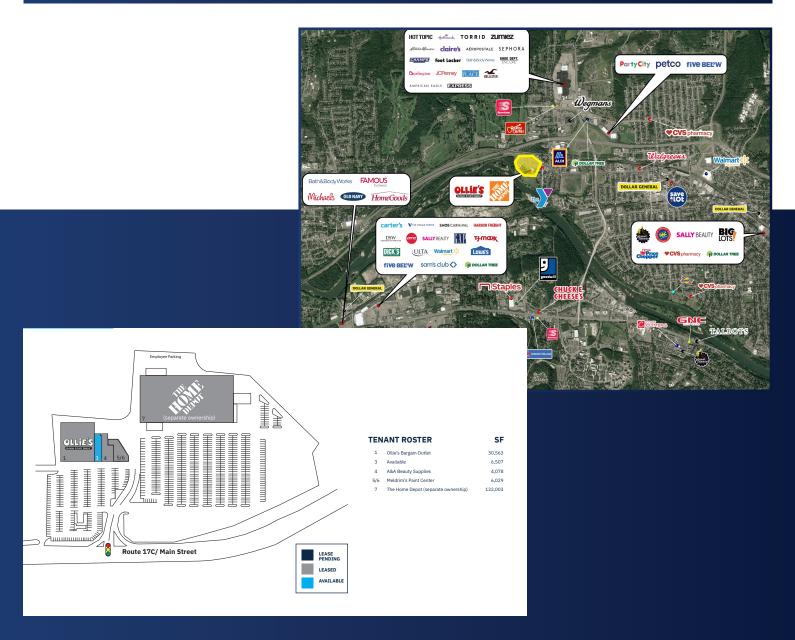

179,180 Square foot regional shopping center anchored by Olilie's Bargain Outlet and Home Depot (shadow anchor), located on Main Street with immediate access and visibility from Southern Tier Expressway (Route 17).