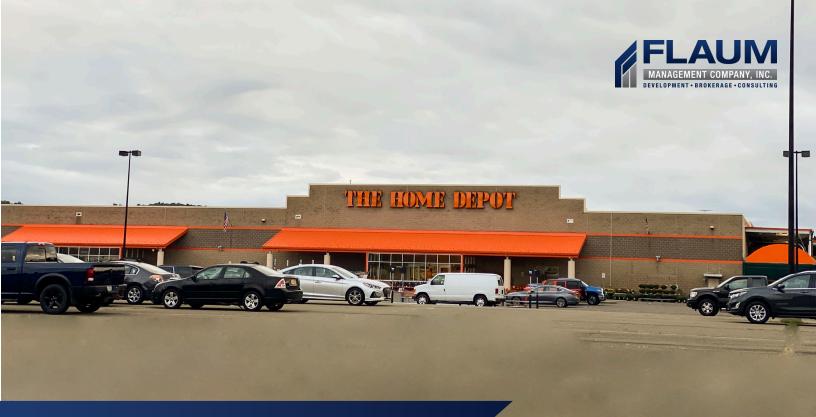

179,180 Square foot regional shopping center anchored by Olilie's Bargain Outlet and Home Depot (shadow anchor), located on Main Street with immediate access and visibility from Southern Tier Expressway (Route 17).