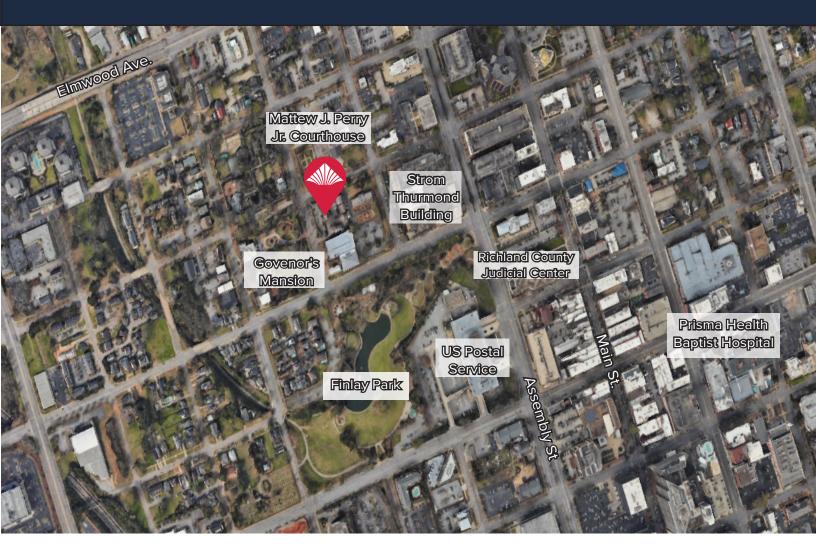

# 914 Richland Street Columbia, SC 29201

### 914 Richland Street

Columbia, SC 29201

### Finlay Park Revitalization

- \$24,100,000 Project
- Constructing new multi-use structures for events
- New amenities (gardens, walkways, restrooms, shade shelter, etc)

**CONTACT:** 

SAM GAMBLE | sam.gamble@wilsonkibler.com | 803.673.7952 HASKELL KIBLER, CCIM | hkibler@wilsonkibler.com | 803.255.8619