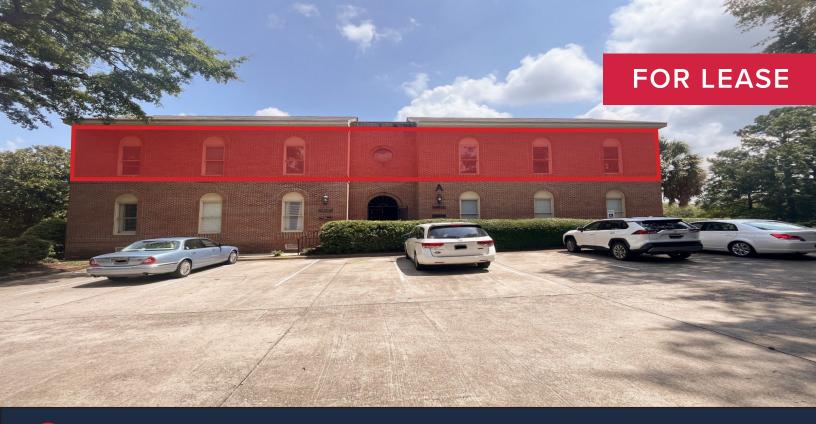

# 914 Richland Street Columbia, SC 29201

## ±2,930 SF 2nd Floor Office Space

- Ample Surface Parking
- Nine (9) Individual Offices
- Two (2) Conference Rooms
- Reception Area
- Professional Office Park in Columbia's Central Business District
- Easy Access to I-126

Lease Rate: \$17.00/MG