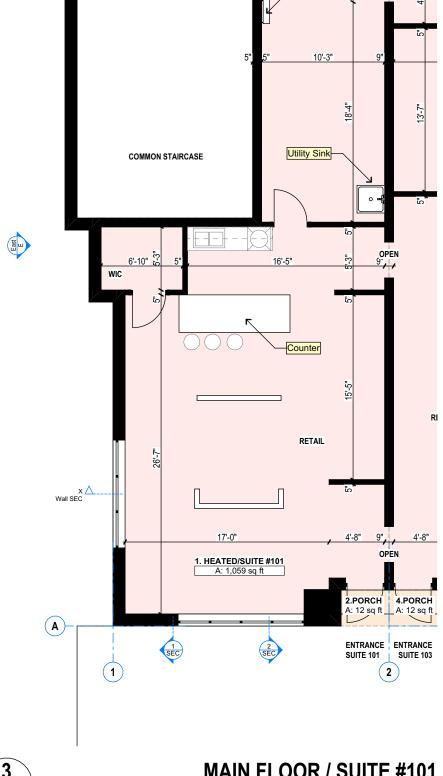

FIRE EXIT

B)---

MAIN FLOOR / SUITE #101 - 1/8" = 1'-0"

PROJECT LOCATION

GENERAL NOTES:

1. DO NOT USE AS A BLUEPRINTS WITHOUT MR LI
PERMISSION.

NAMISSION.

LEASE NOTE INTERIOR DIMENSIONS WERE NOT CALCULATING SQUARE FOOTAGE SIZE OF HEATED AND NOT HEATED AREA AND OT ORMATION WERE OBTAINED PER THE NC REAL MANISCIONAL CHIEFLINES (APPOR EXTENDED MANISCIANAL MANIMEDIA

oom Schedule, MAIN FLOOR SUITE #101, Generic Perspective / SUITE #101

For Rental Contract

Contact Name

Affred ZALVS
nob. 828 231 7305
Date
12/13/2024
Drawing Scale
1:14.1; = 1-6\*, 18\* = 1\*4\*,
1100

Figure 1:40