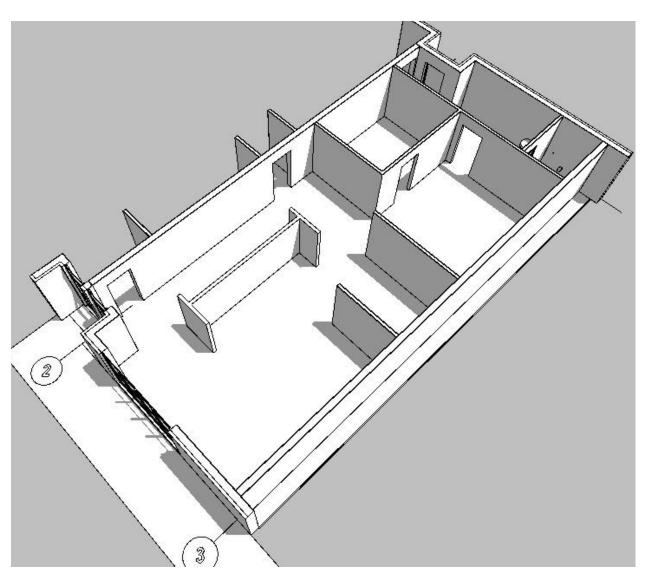

**Generic Perspective / SUITE #103** 

MAIN FLOOR / SUITE #103 - 1/8" = 1'-0"

2

PROJECT LOCATION I

1. DO NOT USE AS A BLUEPRINTS WITHOUT MR LL PERMISSION.

PLEASE NOTE INTERIOR DIMENSIONS WERE NOT CALCULATING SQUARE FOOTAGE SIZE OF HEATED AND NOT HEATED AREA AND OTI CORMATION WERE ORTAINED PER THE NO SEALS