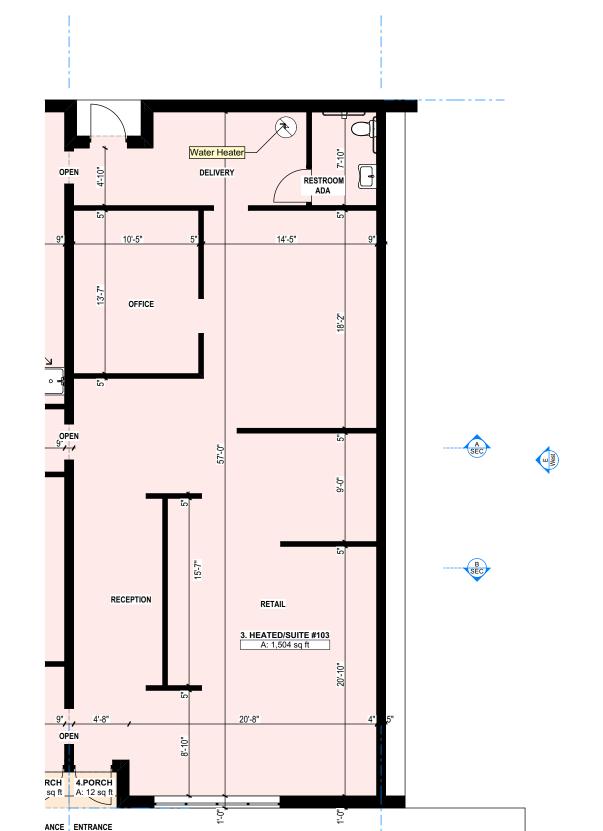

**Generic Perspective / SUITE #103** 

MAIN FLOOR / SUITE #103 - 1/8" = 1'-0"

2

PROJECT LOCATION I

1. DO NOT USE AS A BLUEPRINTS WITHOUT MR LL PERMISSION.

PLEASE NOTE INTERIOR DIMENSIONS WERE NOT CALCULATING SQUARE FOOTAGE SIZE OF HEATED AND NOT HEATED AREA AND OTI CORMATION WERE ORTAINED PER THE NO SEALS

VD ChD Change Name Dat

Measure Rite LLC

ite Address
41 N Merrimon Ave, Woodfin,
NC 28804

ng Name

MAIN FLOOR / SUITE #103, Room Schedule, Generic Perspective / SUITE #103

For Rental Contract

Contact Name
Alfred ZALYS
Alfred ZALYS
Date
12/13/2024
Drawing Scale
18" = "+4",1:1.41.147.69