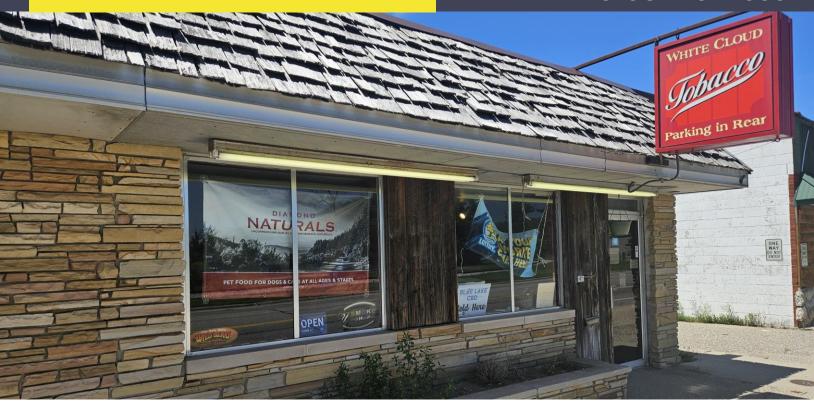

## 107 S. CHARLES STREET WHITE CLOUD, MICHIGAN

RETAIL FOR SALE 2,539 Square Feet Available

#### WHITE CLOUD TOBACCO

#### PROPERTY FEATURES

- 2,539 total square feet
- Located on 0.41 acres
- Zoned C-3
- Built in 1970's; remodeled in 2021
- Security system in place
- Sale Price: \$199,000

Comments: Free-Standing smoke shop along busy M-20/m-37/S Charles Street. Space is split into two (2) units. One is a long-standing smoke shop; full turn-key. Second suite is a vacant suite; needs to be spruced up. Ample parking in back. Great opportunity to start a business and make rental income!