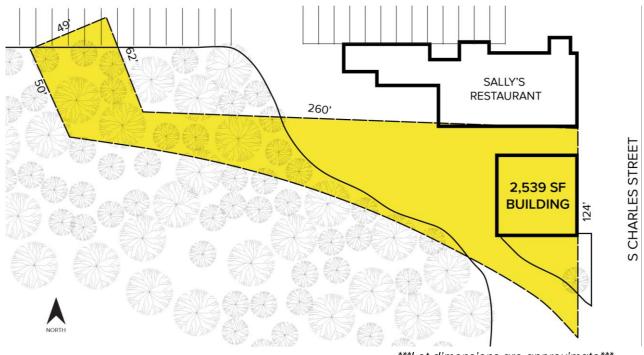

a business and make rental income!



For more information, please contact:

JOE RIZQALLAH (616) 822 6310 jrizqallah@signatureassociates.com PAMELA K. SCHWALLIER (616) 490 4630 pam@greatlakessignatureproperties.com SIGNATURE ASSOCIATES

1188 East Paris Ave SE, Suite 220 Grand Rapids, MI 49546 www.signatureassociates.com

# 107 S. Charles Street – White Cloud, Michigan Retail for Sale

#### **Additional Photos**













For more information, please contact:

JOE RIZQALLAH (616) 822 6310 jrizqallah@signatureassociates.com PAMELA K. SCHWALLIER (616) 490 4630 pam@greatlakessignatureproperties.com SIGNATURE ASSOCIATES 1188 East Paris Ave SE, Suite 220 Grand Rapids, MI 49546 www.signatureassociates.com

## 107 S. Charles Street – White Cloud, Michigan

### Retail for Sale

#### Site Plan



\*\*\*Lot dimensions are approximate\*\*\*

#### **Aerial**



For more information, please contact:

JOE RIZQALLAH (616) 822 6310 jrizqallah@signatureassociates.com PAMELA K. SCHWALLIER (616) 490 4630 pam@greatlakessignatureproperties.com SIGNATURE ASSOCIATES

1188 East Paris Ave SE, Suite 220 Grand Rapids, MI 49546 www.signatureassociates.com