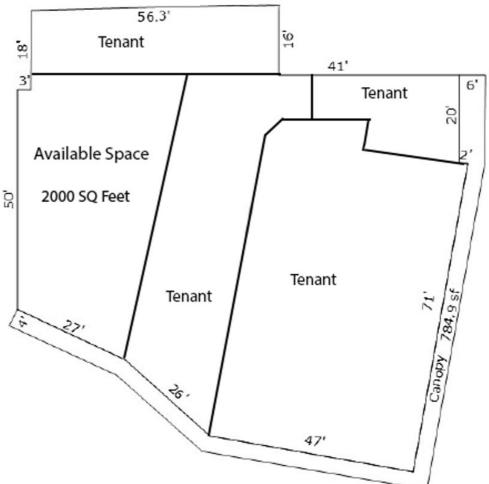

## For Lease 1287 Piney Forest Rd STE 400 Danville | Virginia

For more information, please contact: Rupesh Bharad (804) 835-6363 rupesh@tworld.com Planet CRE 5300 Hickory Park Dr Ste 225 Glen Allen, VA 23059 www.PlanetCRE.com