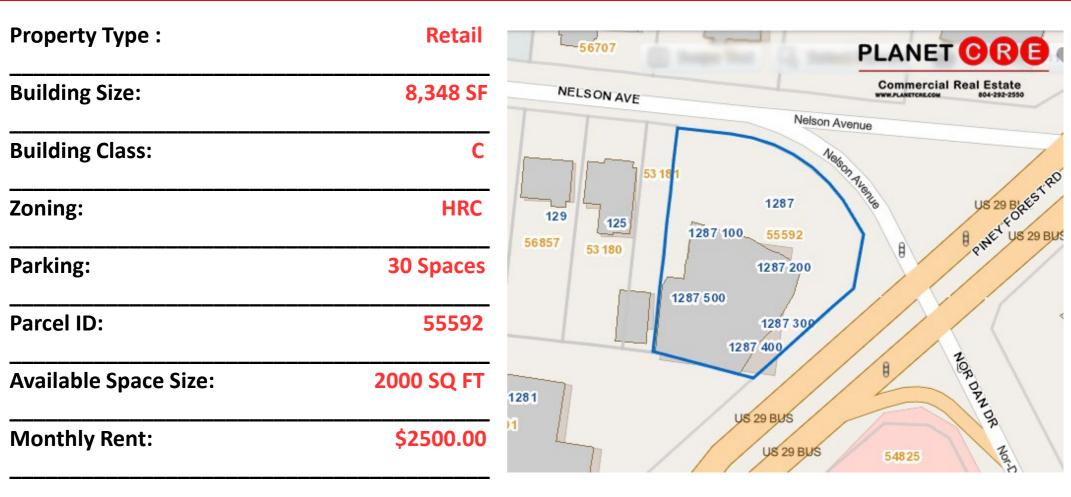

**Commercial Real Estate** 

For more information, please contact: Rupesh Bharad (804) 835-6363 rupesh@tworld.com Planet CRE 5300 Hickory Park Dr Ste 225 Glen Allen, VA 23059 www.PlanetCRE.com

**Commercial Real Estate** 

For more information, please contact: Rupesh Bharad (804) 835-6363 rupesh@tworld.com Planet CRE 5300 Hickory Park Dr Ste 225 Glen Allen, VA 23059 www.PlanetCRE.com

**Commercial Real Estate** 

Rupesh Bharad Planet CRE rupesh@tworld.com (804) 835-6363