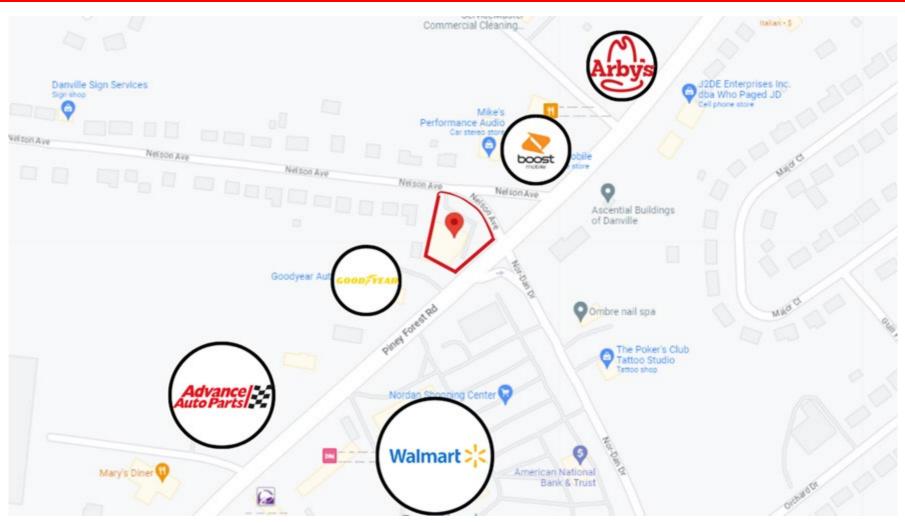

## For Lease 1287 Piney Forest Rd STE 400 Danville | Virginia

For more information, please contact: Rupesh Bharad (804) 835-6363 rupesh@tworld.com Planet CRE 5300 Hickory Park Dr Ste 225 Glen Allen, VA 23059 www.PlanetCRE.com