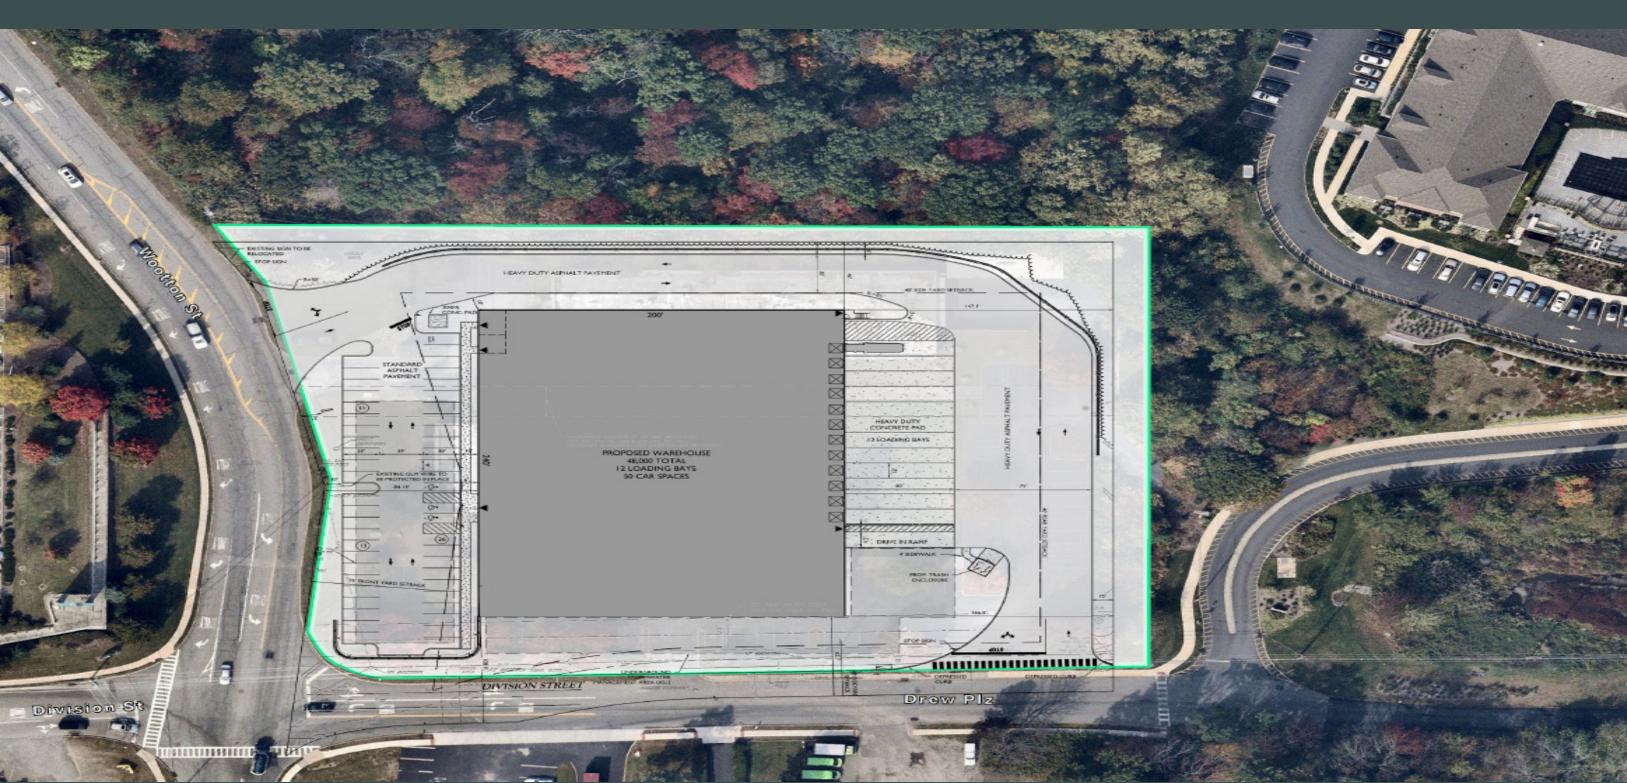

## 3.84 Acres With Site Plan Approval

48,000 Sq. Ft. Class A Warehouse Building

500 Division Street, Boonton, NJ 07005