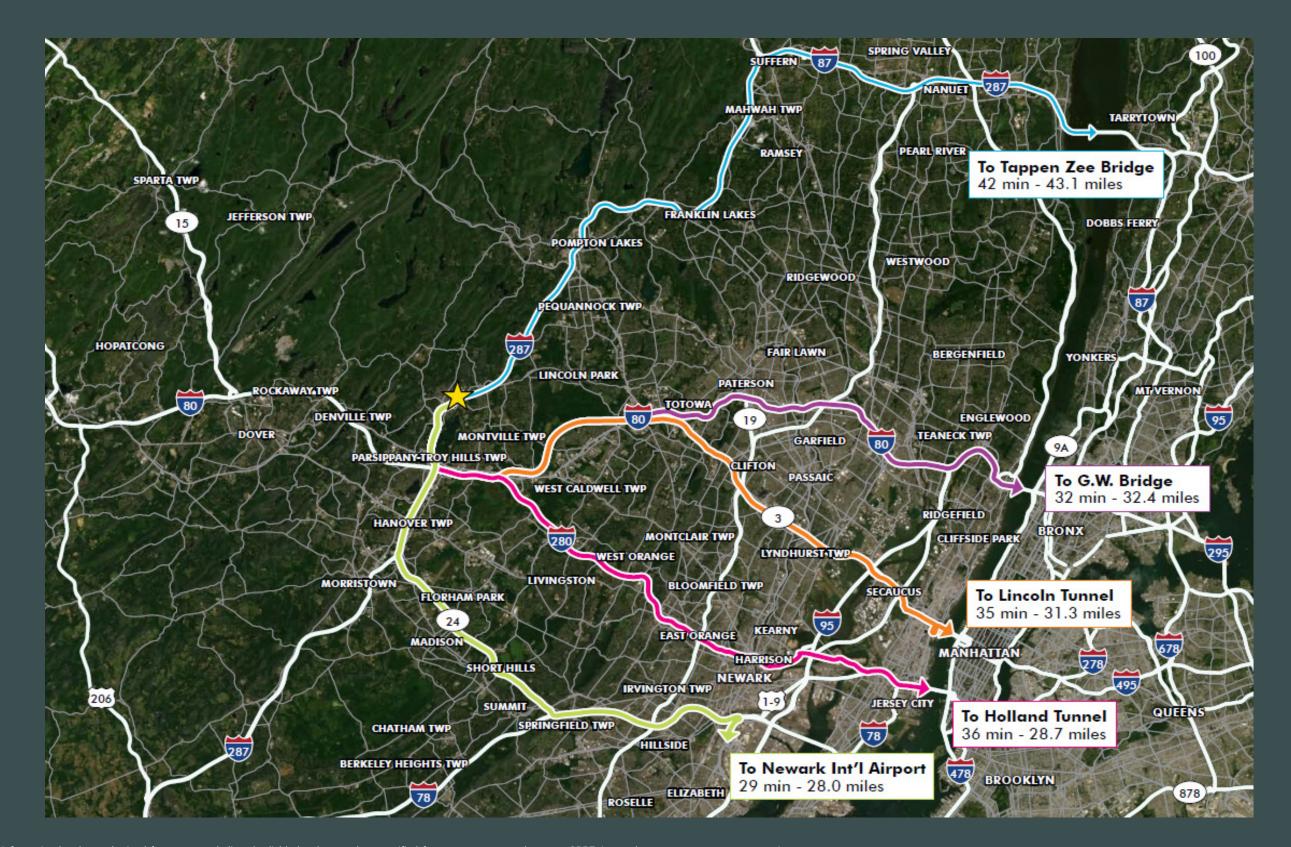

## 3.84 Acres With Site Plan Approval

48,000 Sq. Ft. Class A Warehouse Building

500 Division Street, Boonton, NJ 07005