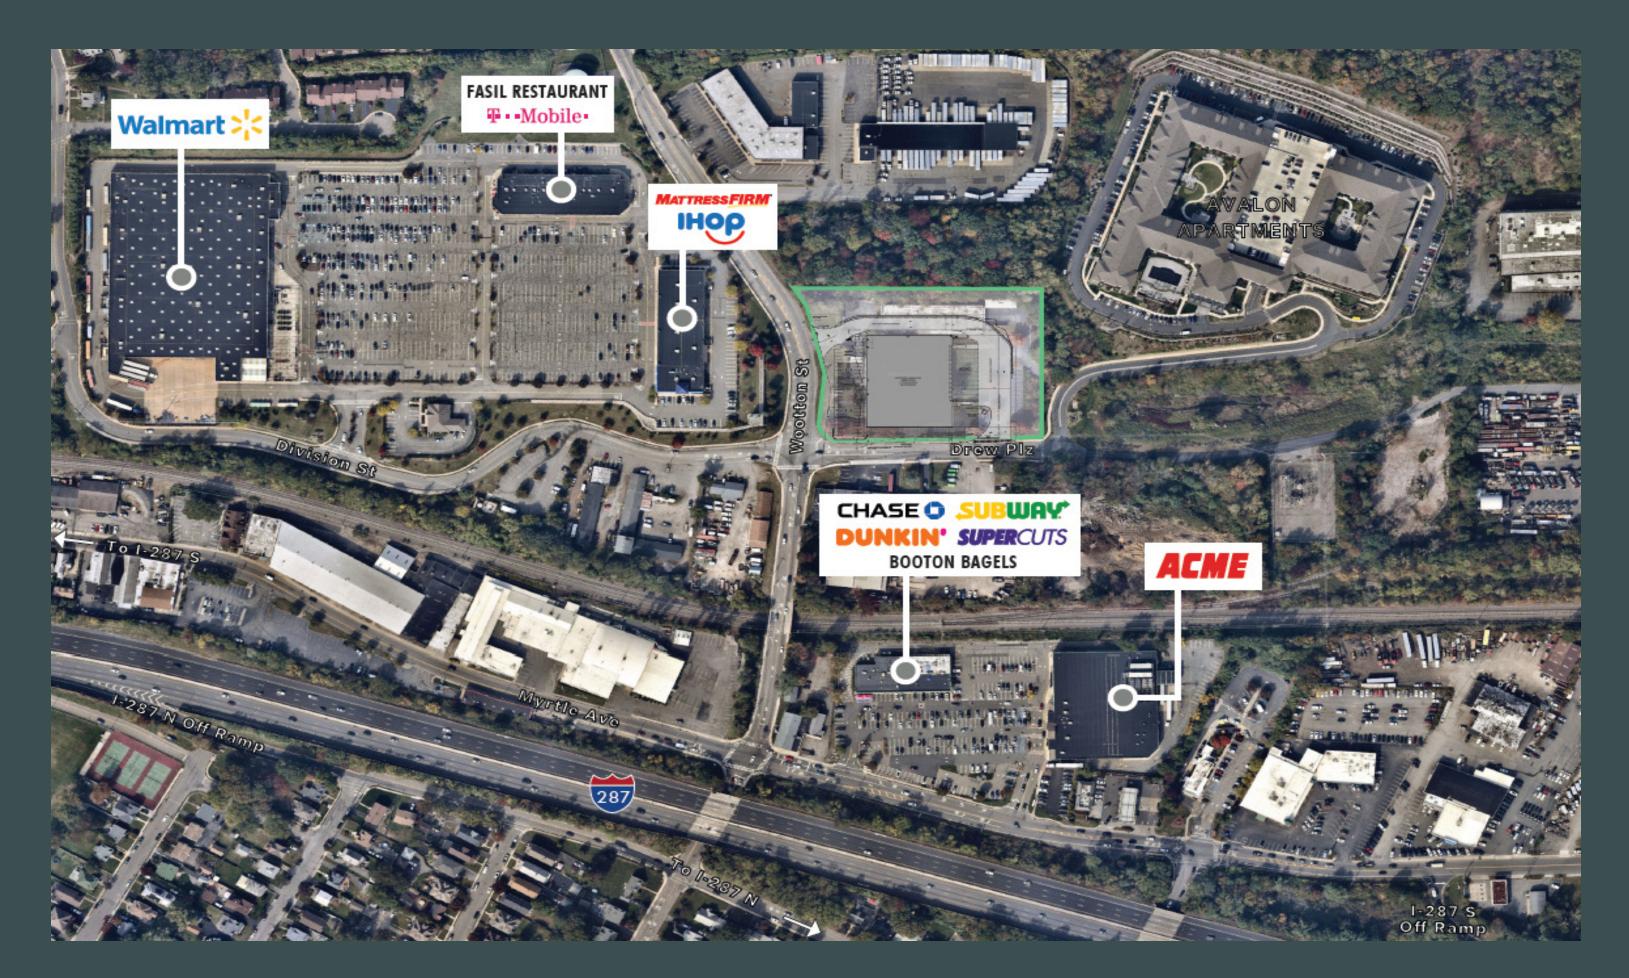

## 3.84 Acres With Site Plan Approval

48,000 Sq. Ft. Class A Warehouse Building

500 Division Street, Boonton, NJ 07005