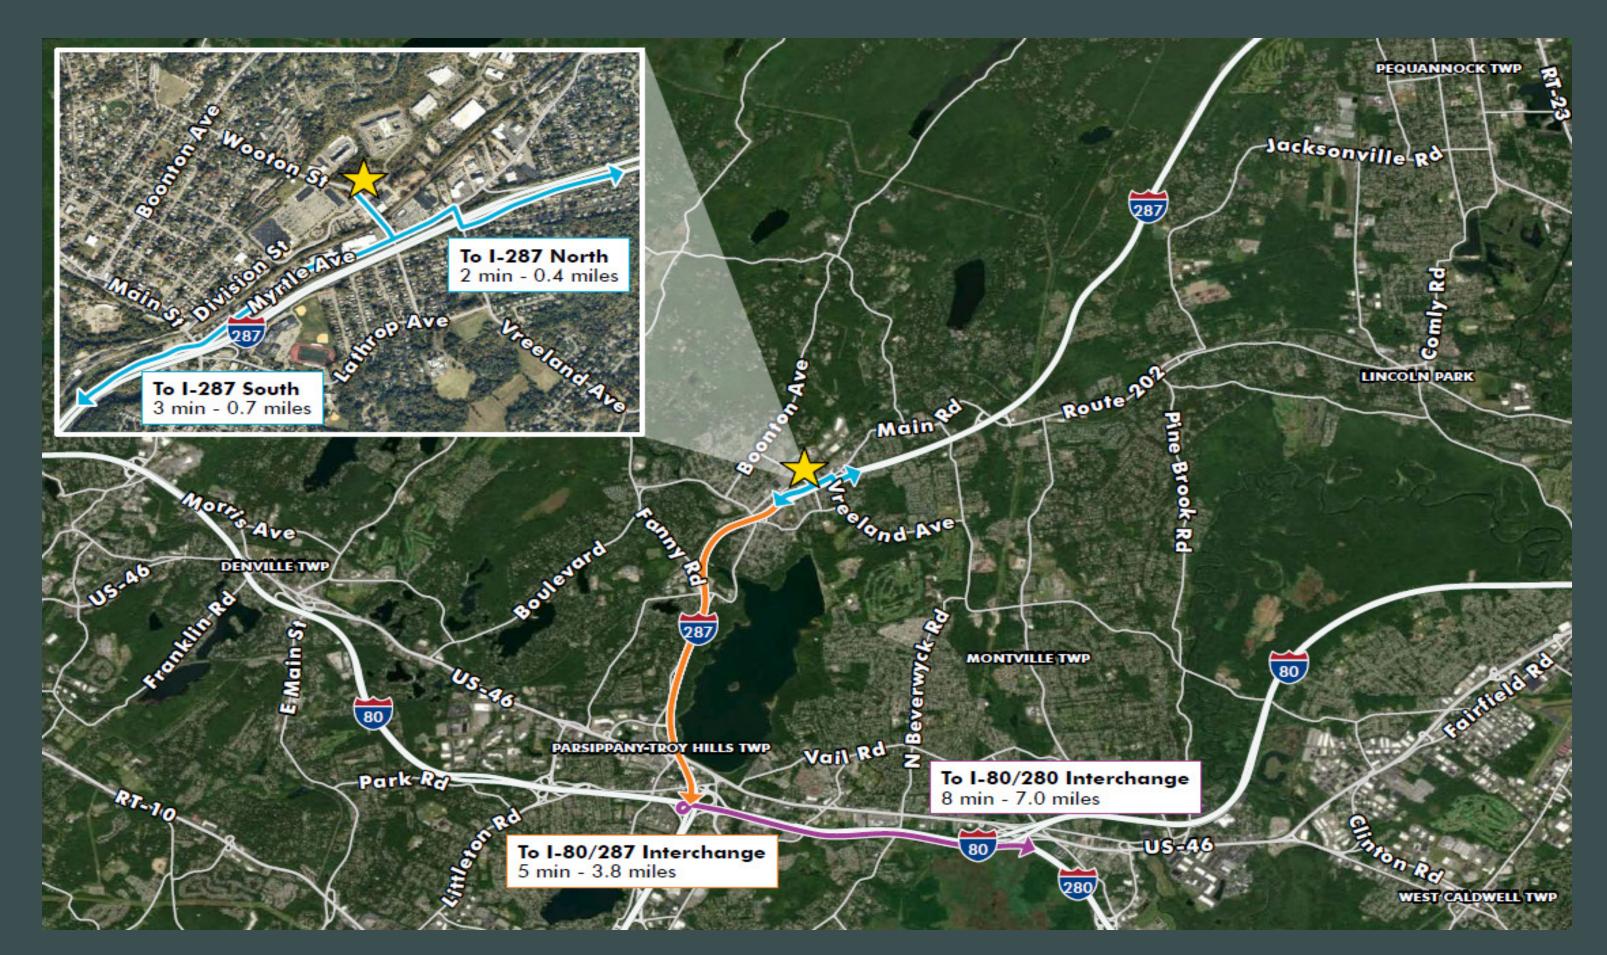

## 3.84 Acres With Site Plan Approval

48,000 Sq. Ft. Class A Warehouse Building

500 Division Street, Boonton, NJ 07005