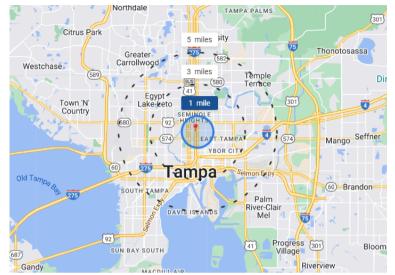

#### MAPS | DIRECTIONS | PROPERTY PHOTOS

#### DIRECTIONS

To reach 4625 N Nebraska Avenue, take Nebraska Avenue northbound from downtown Tampa.

If coming from the south, take I-275 North, exit onto FL-582 East (E Dr. Martin Luther King Jr. Boulevard), then turn left onto N Nebraska Avenue. Continue north until you reach the destination on your right. It's a one-story commercial building easily visible on the busy street.