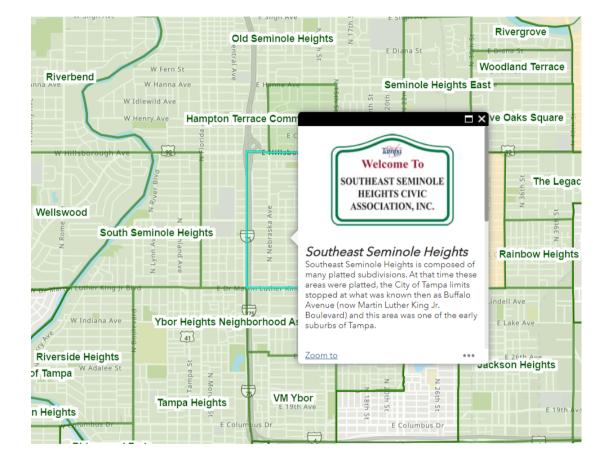

#### **LOCATION**

Street Address: 4625 N. Nebraska Ave. City: Tampa Zip Code: 33603 County: Hillsborough Traffic Count/ Cross Streets: 17,500 VTD N. (Nebraska Ave. / E. Curtis St.)

#### THE COMMUNITY

Community/ Subdivision Name: SE Seminole Heights Area / SEDITA SUBDIVISION REVISED Flood Zone Area: X Flood Zone Panel: 12057C0352J

#### MAPS | DIRECTIONS | PROPERTY PHOTOS