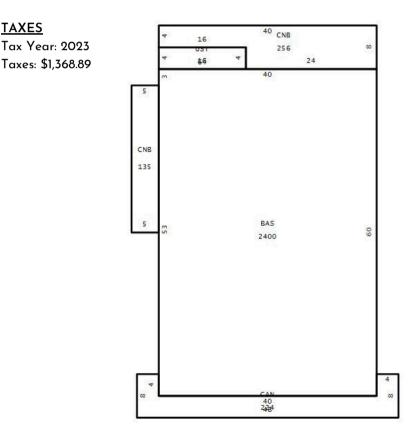

# **PROPERTY INFORMATION**

Folio Number: 171622-0000 Zoning: SH - CG Current Use: Retail Site Improvements: 3,079 SF Lot Dimensions: (approx.) 75' X 110' Front Footage: (approx.) 75' Lot Size: 8,250 SF Total Acreage: .19 acres Parking: Onsite

#### THE PROPERTY

Folio Number: 171622-0000 Zoning: SH - CG Current Use: Retail Storefront Available SF: 2,400 SF Front Footage: (approx.) 75' Lot Dimensions: (approx.) 75' X 110' Lot Size: 8,250 SF Parking: Onsite/ (approx.) 12 parking spaces