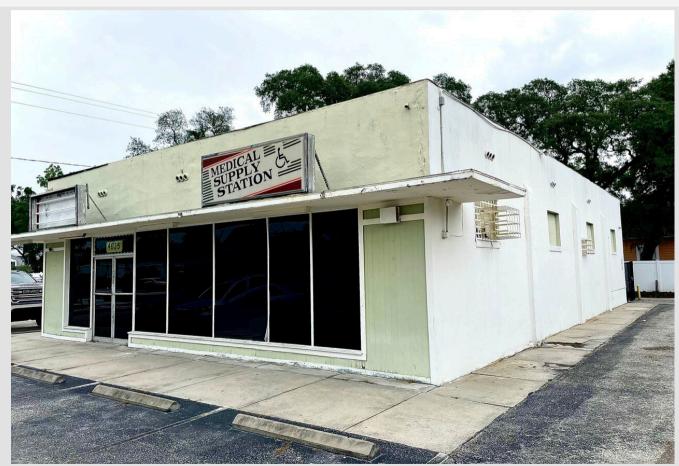

# **GREAT RETAIL STOREFRONT** LOCATED DIRECTLY ON NEBRASKA AVE.

Step into Tampa's history while shaping its future at 4625 N. Nebraska Ave. This building offers modern amenities in a classic Seminole Heights setting.

With central A/C and ample space, it's the perfect canvas for your retail vision in this rapidly growing neighborhood.

#### 4625 N. NEBRASKA AVE. TAMPA, FL 33603

#### DIRECTIONS

To reach 4625 N Nebraska Avenue, take Nebraska Avenue northbound from downtown Tampa.

If coming from the south, take I-275 North, exit onto FL-582 East (E Dr. Martin Luther King Jr. Boulevard), then turn left onto N Nebraska Avenue. Continue north until you reach the destination on your right. It's a one-story commercial building easily visible on the busy street.