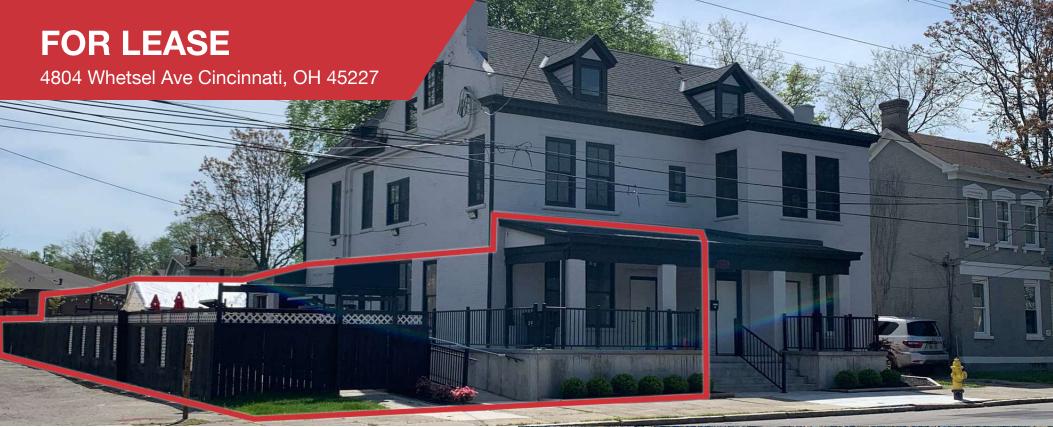

## Retail | 2,055 SF

- For Lease
- Fully Customizable
- Ground Floor with Patio
- Additional Outside Space Available to Qualified Tenants
- Located in the Heart of Madisonville
- VPD 6,800 +/-
- Opportunity Zone

## **FOR LEASE**

4804 Whetsel Ave Cincinnati, OH 45227

No Warranty Or Representation, Express Or Implied, is Made As To The Accuracy Of The Information Contained Herein, And The Same Is Submitted Subject To Errors, Omissions, Change Of Price, Rental Or Other Conditions, Prior Sale, Lease Or Financing, Or Withdrawal Without Notice, And Of Any Special Listing Conditions Imposed By Our Principals No Warrantles Or Rep- resentations Are Made As To The Condition Of The Property Or Any