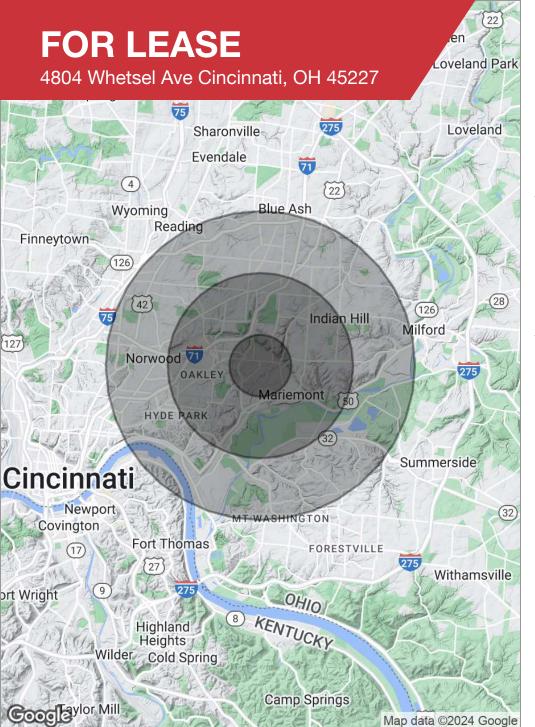

Matt Hiudt +1 513 322 6310 mhiudt@bergman-group.com Kristina Skurow+1 513 322 6308kskurow@bergman-group.com

| POPULATION                            | 1 MILE          | 3 MILES               | 5 MILES               |
|---------------------------------------|-----------------|-----------------------|-----------------------|
| Total population                      | 11,650          | 76,807                | 192,514               |
| Median age                            | 41              | 40                    | 40                    |
| Median age (male)                     | 0               | 0                     | 0                     |
| Median age (Female)                   | 0               | 0                     | 0                     |
|                                       |                 |                       |                       |
| HOUSEHOLDS & INCOME                   | 1 MILE          | 3 MILES               | 5 MILES               |
| HOUSEHOLDS & INCOME  Total households | 1 MILE<br>5,556 | <b>3 MILES</b> 36,270 | <b>5 MILES</b> 86,124 |
|                                       |                 |                       |                       |
| Total households                      | 5,556<br>2.1    | 36,270                | 86,124                |

<sup>\*</sup> Demographic data derived from 2020 ACS - US Census

No Warranty Or Representation, Express Or Implied, is Made As To The Accuracy Of The Information Contained Herein, And The Same Is Submitted Subject To Errors, Omissions, Change Of Price, Rental Or Other Conditions, Prior Sale, Lease Or Financing, Or Withdrawal Without Notice, And Of Any Special Listing Conditions Imposed By Our Principals No Warrantles Or Rep- resentations Are Made As To The Condition Of The Property Or Any