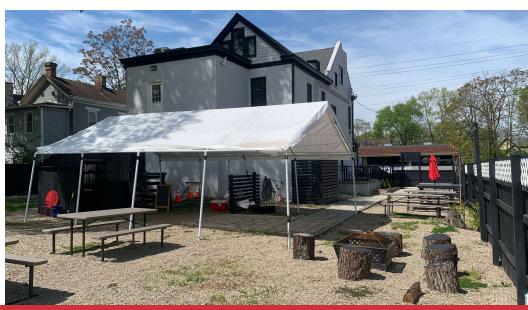

## Retail | 2,055 SF

- For Lease
- Fully Customizable
- Ground Floor with Patio
- Additional Outside Space Available to Qualified Tenants
- Located in the Heart of Madisonville
- VPD 6,800 +/-
- Opportunity Zone