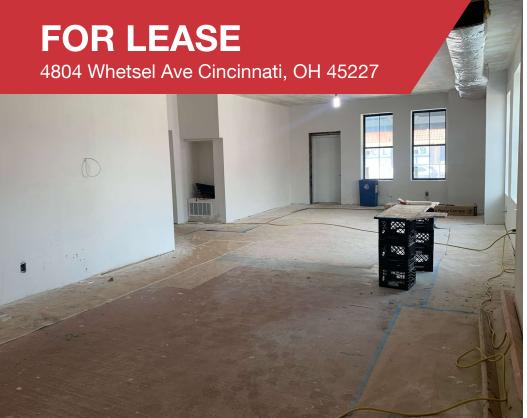

## Retail | 2,055 SF

- For Lease
- Fully Customizable
- Ground Floor with Patio
- Additional Outside Space Available to Qualified Tenants
- Located in the Heart of Madisonville
- VPD 6,800 +/-
- Opportunity Zone

## **FOR LEASE**

4804 Whetsel Ave Cincinnati, OH 45227

No Warranty Or Representation, Express Or Implied, is Made As To The Accuracy Of The Information Contained Herein, And The Same Is Submitted Subject To Errors, Omissions, Change Of Price, Rental Or Other Conditions, Prior Sale, Lease Or Financing, Or Withdrawal Without Notice, And Of Any Special Listing Conditions Imposed By Our Principals No Warrantles Or Rep- resentations Are Made As To The Condition Of The Property Or Any