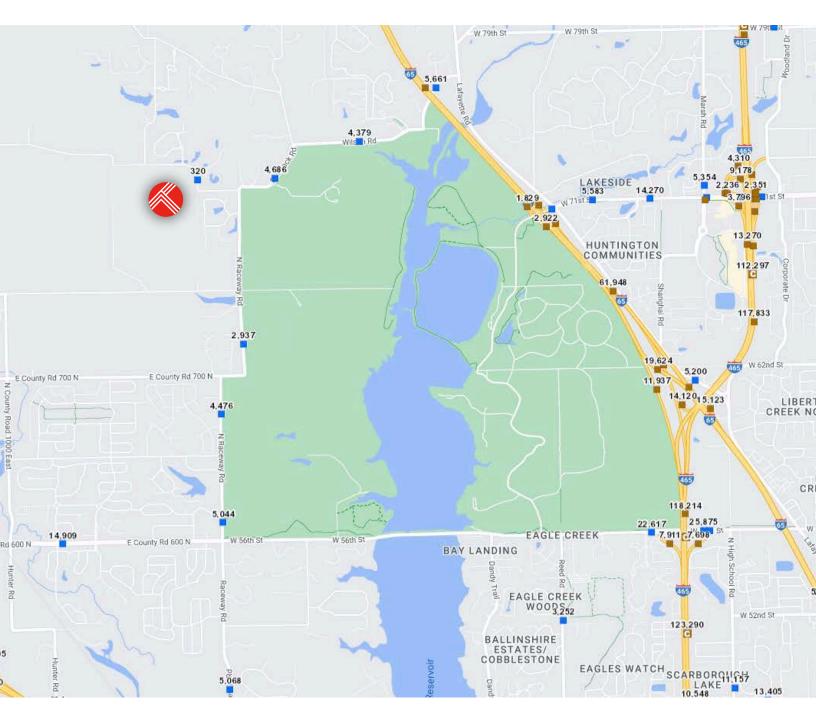

re and recreational amenities

• Convenient location near Brownsburg, ensuring easy access to urban conveniences and local attractions

· Potential for diverse residential layouts for single-family homes

#### **OFFERING SUMMARY**

Average HH Income

| Sale Price:      |           |         | \$2,400,000 |
|------------------|-----------|---------|-------------|
| Lot Size:        |           |         | 53.94 Acres |
| DEMOGRAPHICS     | 1.5 MILES | 3 MILES | 5 MILES     |
| Total Households | 653       | 6,924   | 36,436      |
| Total Population | 1,887     | 19,593  | 89,211      |
|                  |           |         |             |

\$111,446

\$135,647

\$96,786

### BROKERAGE MANAGEMENT DEVELOPMENT



# Regional Map



BROKERAGE | MANAGEMENT | DEVELOPMENT



## Traffic Counts



### BROKERAGE MANAGEMENT DEVELOPMENT



## Surrounding Businesses



BROKERAGE | MANAGEMENT | DEVELOPMENT



## Demographics



| POPULATION           | 1.5 MILES | 3 MILES   | 5 MILES   |
|----------------------|-----------|-----------|-----------|
| Total Population     | 1,887     | 19,593    | 89,211    |
| Average Age          | 38.9      | 41.0      | 37.7      |
| Average Age (Male)   | 37.5      | 37.9      | 35.0      |
| Average Age (Female) | 37.4      | 42.1      | 39.4      |
| HOUSEHOLDS & INCOME  | 1.5 MILES | 3 MILES   | 5 MILES   |
| Total Households     | 653       | 6,924     | 36,436    |
| # of Persons per HH  | 2.9       | 2.8       | 2.4       |
| Average HH Income    | \$111,446 | \$135,647 | \$96,786  |
| Average House Value  | \$258,810 | \$277,954 | \$199,577 |