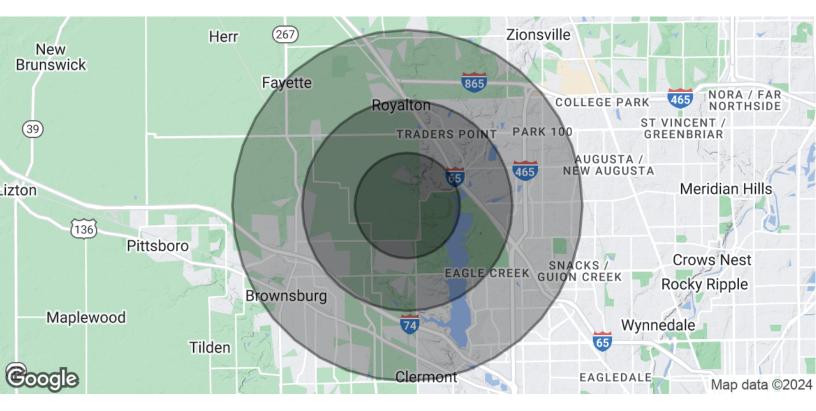

ctions

· Potential for diverse residential layouts for single-family homes

#### **OFFERING SUMMARY**

Average HH Income

| Sale Price:      |           |         | \$2,400,000 |
|------------------|-----------|---------|-------------|
| Lot Size:        |           |         | 53.94 Acres |
| DEMOGRAPHICS     | 1.5 MILES | 3 MILES | 5 MILES     |
| Total Households | 653       | 6,924   | 36,436      |
| Total Population | 1,887     | 19,593  | 89,211      |
|                  |           |         |             |

\$111,446

\$135,647

\$96,786

### BROKERAGE MANAGEMENT DEVELOPMENT



# Regional Map



BROKERAGE | MANAGEMENT | DEVELOPMENT



## Traffic Counts



### BROKERAGE MANAGEMENT DEVELOPMENT



## Surrounding Businesses



BROKERAGE | MANAGEMENT | DEVELOPMENT



## Demographics



| POPULATION           | 1.5 MILES | 3 MILES   | 5 MILES   |
|----------------------|-----------|-----------|-----------|
| Total Population     | 1,887     | 19,593    | 89,211    |
| Average Age          | 38.9      | 41.0      | 37.7      |
| Average Age (Male)   | 37.5      | 37.9      | 35.0      |
| Average Age (Female) | 37.4      | 42.1      | 39.4      |
| HOUSEHOLDS & INCOME  | 1.5 MILES | 3 MILES   | 5 MILES   |
| Total Households     | 653       | 6,924     | 36,436    |
| # of Persons per HH  | 2.9       | 2.8       | 2.4       |
| Average HH Income    | \$111,446 | \$135,647 | \$96,786  |
| Average House Value  | \$258,810 | \$277,954 | \$199,577 |

\* Demographic data derived from 2020 ACS - US Census

### BROKERAGE MANAGEMENT DEVELOPMENT