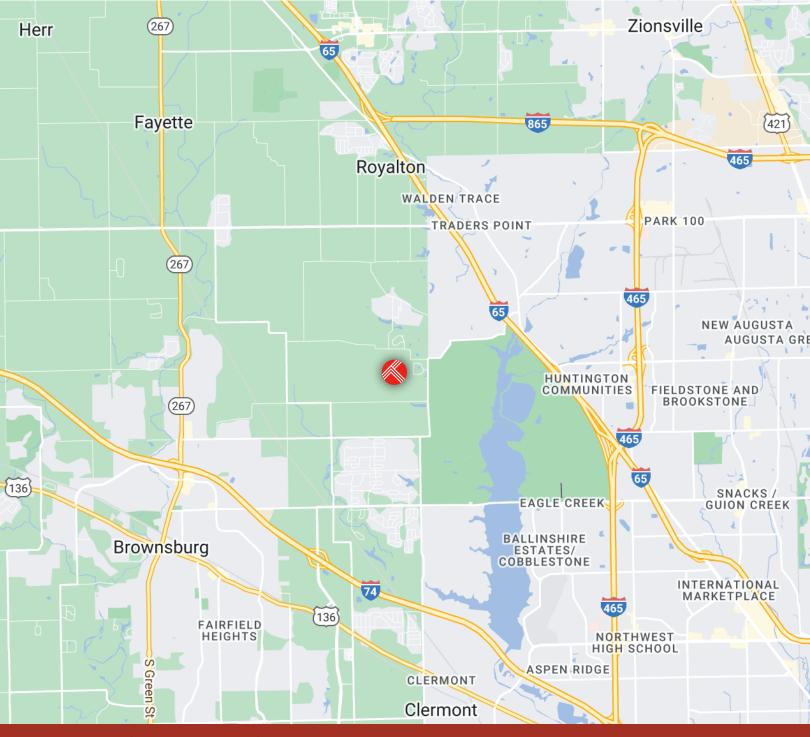

le Creek Park, offering residents unparalleled access to nature and recreational amenities

• Convenient location near Brownsburg, ensuring easy access to urban conveniences and local attractions

· Potential for diverse residential layouts for single-family homes

#### **OFFERING SUMMARY**

Average HH Income

| Sale Price:      |           |         | \$2,400,000 |
|------------------|-----------|---------|-------------|
| Lot Size:        |           |         | 53.94 Acres |
| DEMOGRAPHICS     | 1.5 MILES | 3 MILES | 5 MILES     |
| Total Households | 653       | 6,924   | 36,436      |
| Total Population | 1,887     | 19,593  | 89,211      |
|                  |           |         |             |

\$111,446

\$135,647

\$96,786

### BROKERAGE MANAGEMENT DEVELOPMENT



# Regional Map



BROKERAGE | MANAGEMENT | DEVELOPMENT



## Traffic Counts



### BROKERAGE MANAGEMENT DEVELOPMENT



## Surrounding Businesses



BROKERAGE | MANAGEMENT | DEVELOPMENT



## Demographics



| POPULATION           | 1.5 MILES | 3 MILES   | 5 MILES   |
|----------------------|-----------|-----------|-----------|
| Total Population     | 1,887     | 19,593    | 89,211    |
| Average Age          | 38.9      | 41.0      | 37.7      |
| Average Age (Male)   | 37.5      | 37.9      | 35.0      |
| Average Age (Female) | 37.4      | 42.1      | 39.4      |
| HOUSEHOLDS & INCOME  | 1.5 MILES | 3 MILES   | 5 MILES   |
| Total Households     | 653       | 6,924     | 36,436    |
| # of Persons per HH  | 2.9       | 2.8       | 2.4       |
| Average HH Income    | \$111,446 | \$135,647 | \$96,786  |