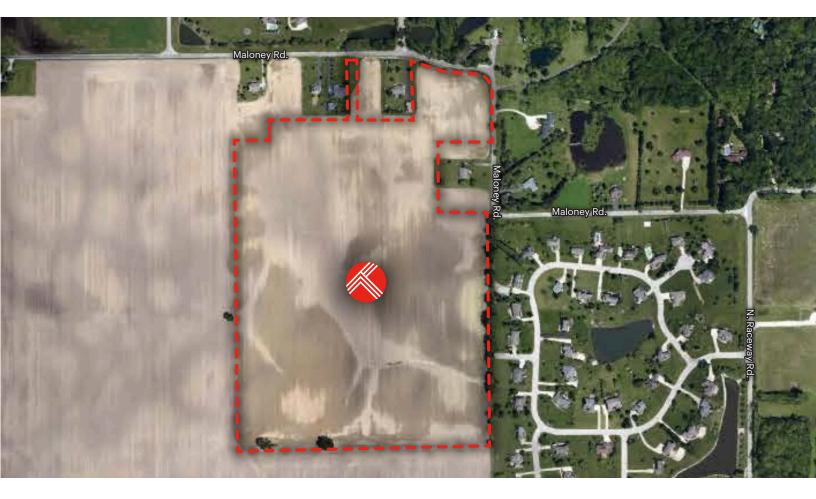

#### **PROPERTY DESCRIPTION**

Excellently located parcel nestled near the vibrant community of Brownsburg, IN, adjacent to the serene beauty of Eagle Creek Park. Presenting a rare opportunity to shape the landscape of tomorrow, our 53.94-acre plot of land awaits your development.

#### **PROPERTY HIGHLIGHTS**

• Proximity to Eagle Creek Park, offering residents unparalleled access to nature and recreational amenities

• Convenient location near Brownsburg, ensuring easy access to urban conveniences and local attractions

· Potential for diverse residential layouts for single-family homes