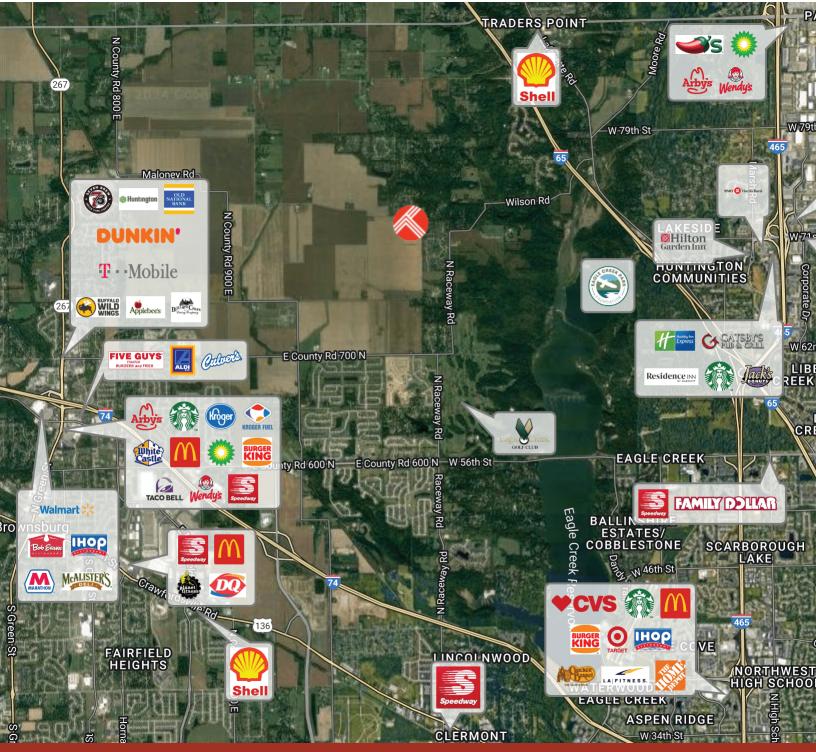

ensuring easy access to urban conveniences and local attractions

· Potential for diverse residential layouts for single-family homes

#### **OFFERING SUMMARY**

Average HH Income

| Sale Price:      |           |         | \$2,400,000 |
|------------------|-----------|---------|-------------|
| Lot Size:        |           |         | 53.94 Acres |
| DEMOGRAPHICS     | 1.5 MILES | 3 MILES | 5 MILES     |
| Total Households | 653       | 6,924   | 36,436      |
| Total Population | 1,887     | 19,593  | 89,211      |
|                  |           |         |             |

\$111,446

\$135,647

\$96,786

### BROKERAGE MANAGEMENT DEVELOPMENT



# Regional Map



BROKERAGE | MANAGEMENT | DEVELOPMENT



## Traffic Counts



### BROKERAGE MANAGEMENT DEVELOPMENT



## Surrounding Businesses



BROKERAGE | MANAGEMENT | DEVELOPMENT



## Demographics



| POPULATION           | 1.5 MILES | 3 MILES   | 5 MILES   |
|----------------------|-----------|-----------|-----------|
| Total Population     | 1,887     | 19,593    | 89,211    |
| Average Age          | 38.9      | 41.0      | 37.7      |
| Average Age (Male)   | 37.5      | 37.9      | 35.0      |
| Average Age (Female) | 37.4      | 42.1      | 39.4      |
| HOUSEHOLDS & INCOME  | 1.5 MILES | 3 MILES   | 5 MILES   |
| Total Households     | 653       | 6,924     | 36,436    |
| # of Persons per HH  | 2.9       | 2.8       | 2.4       |
| Average HH Income    | \$111,446 | \$135,647 | \$96,786  |
| Average House Value  | \$258,810 | \$277,954 | \$199,577 |

\* Demographic data derived from 2020 ACS - US Census

### BROKERAG