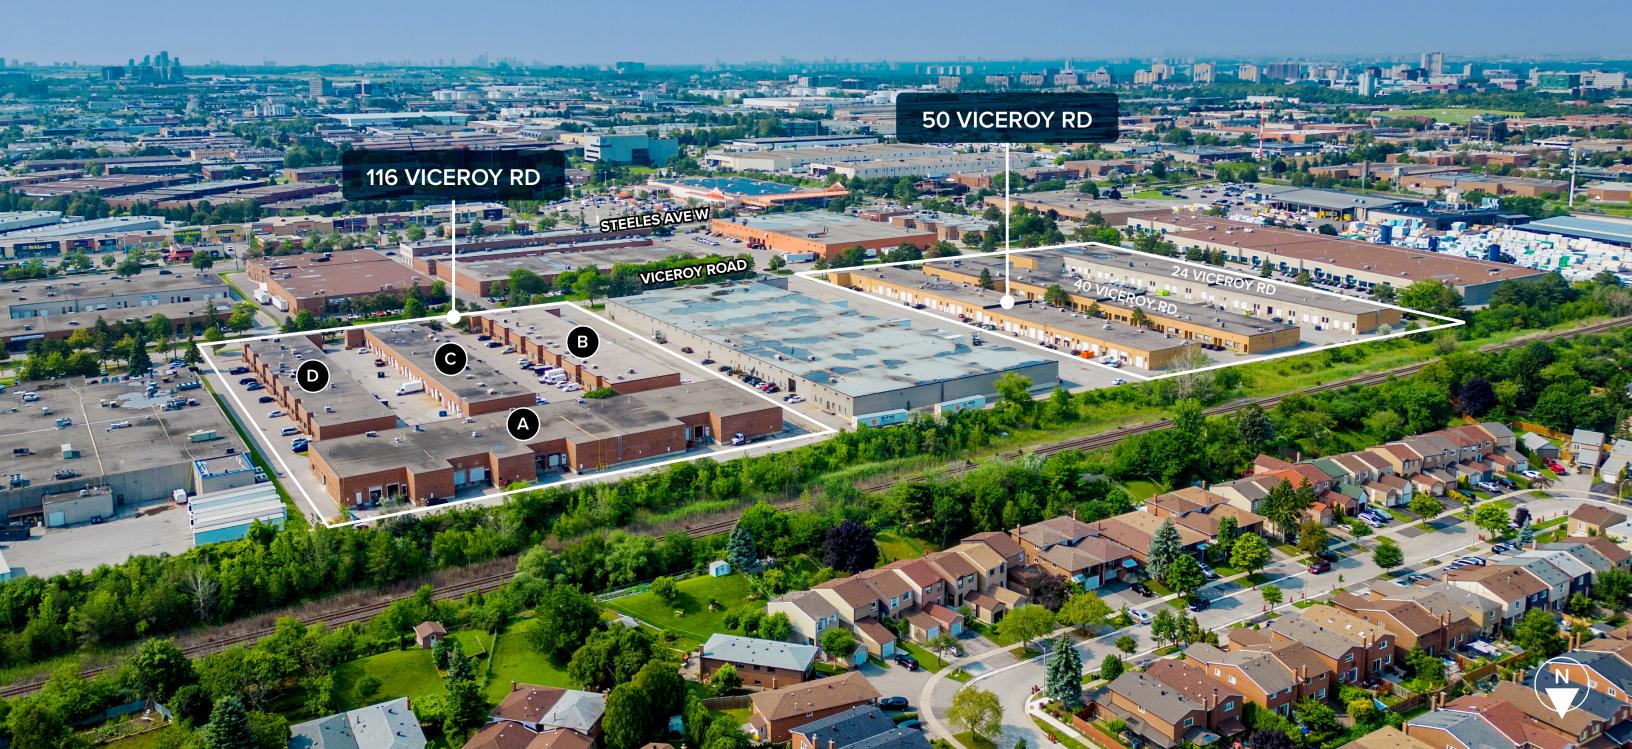

## 50 Viceroy Road

| UNIT              | UNIT 09                | UNIT 20             |  |
|-------------------|------------------------|---------------------|--|
| SIZE<br>(SQ. FT.) | 1,942                  | 1,546               |  |
| OFFICE            | 29%                    | 31%                 |  |
| CLEAR<br>HEIGHT   | 15'15"                 | 16'                 |  |
| SHIPPING          | 1 Drive-in Door        | 1 Drive-in Door     |  |
| ASKING<br>PRICE   | \$23.00 per<br>sq. ft. | \$23.00 per sq. ft. |  |
| тмі               | \$5.75                 | \$5.75 per sq. ft.  |  |
| POSESSION         | Immediate              | Immediate           |  |

### 116 Viceroy Road

| UNIT              | UNIT 3A             | UNIT 8B             | UNIT 6C             | UNIT 13C            | UNIT 9D             | UNIT 12D            |
|-------------------|---------------------|---------------------|---------------------|---------------------|---------------------|---------------------|
| SIZE<br>(SQ. FT.) | 3,314               | 1,728               | 1,491               | 1,463               | 1,434               | 1,464               |
| OFFICE            | 26%                 | 49%                 | 20%                 | 18%                 | 73%                 | 0%                  |
| CLEAR<br>HEIGHT   | 18' 6"              | 16'                 | 16'                 | 16'                 | 16'                 | 16'                 |
| SHIPPING          | 1 Truck Level Door  | 1 Drive-in Door     | 1 Drive-in Door     | 1 Drive-in Door     | 1 Drive-in Door     | 1 Drive-in Door     |
| ASKING<br>PRICE   | \$23.00 per sq. ft. |
| ТМІ               | \$5.57 per sq. ft.  | \$5.50 per sq. ft.  | \$5.57 per sq. ft.  | \$5.57 per sq. ft.  | \$5.50 per sq.ft.   | \$5.57 per sq. ft.  |
| POSESSION         | Immediate           | October 1st, 2023   | Immediate           | Immediate           | Immediate           | Immediate           |

\*Outlines are approximate