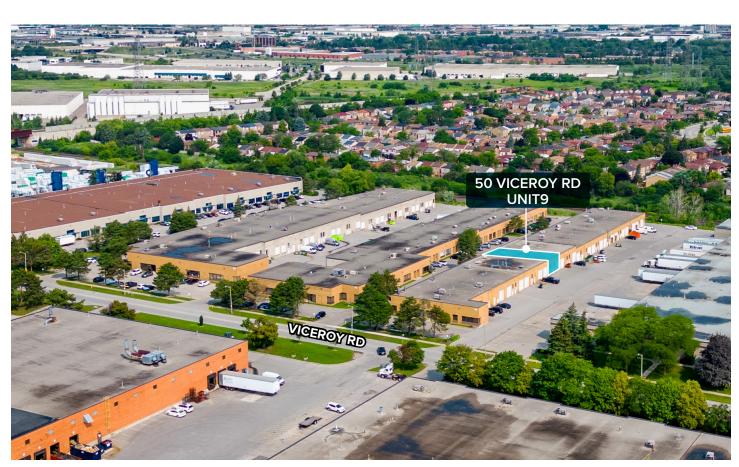

## 50 Viceroy Road

| UNIT              | UNIT 09                | UNIT 20             |  |
|-------------------|------------------------|---------------------|--|
| SIZE<br>(SQ. FT.) | 1,942                  | 1,546               |  |
| OFFICE            | 29%                    | 31%                 |  |
| CLEAR<br>HEIGHT   | 15'15"                 | 16'                 |  |
| SHIPPING          | 1 Drive-in Door        | 1 Drive-in Door     |  |
| ASKING<br>PRICE   | \$23.00 per<br>sq. ft. | \$23.00 per sq. ft. |  |
| тмі               | \$5.75                 | \$5.75 per sq. ft.  |  |
| POSESSION         | Immediate              | Immediate           |  |