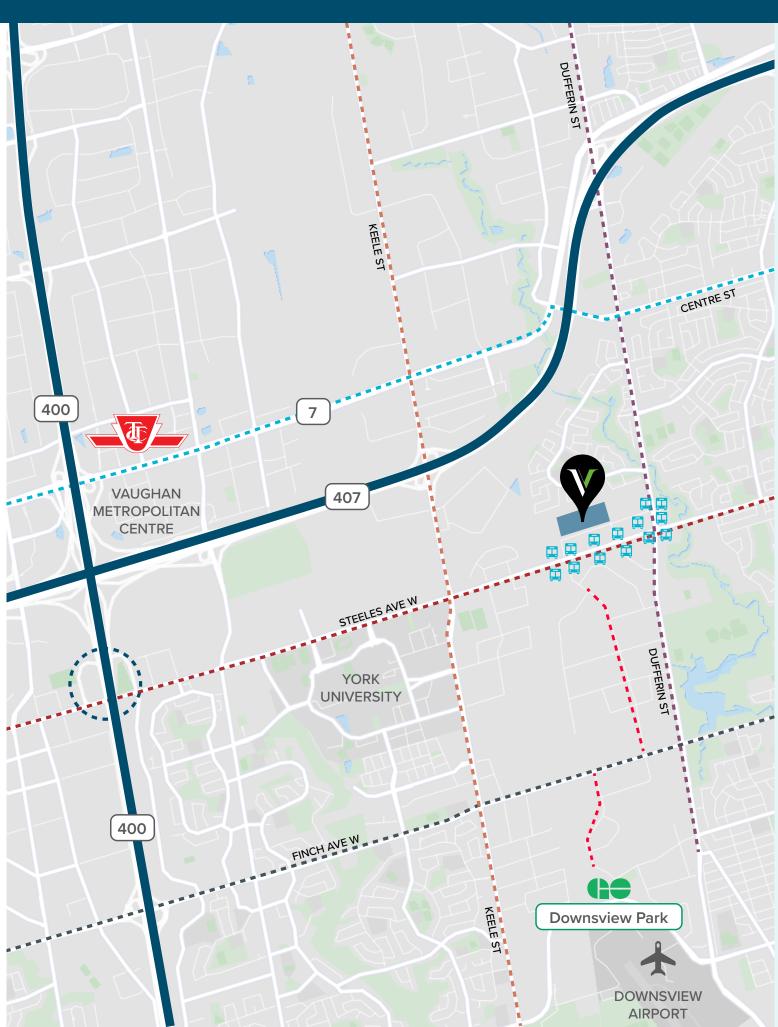

# Strategically located, unparalleled connections.

Viceroy Industrial Park is optimally located with ease of access to major highways that reach every corner of the Greater Toronto Area and beyond. It is a 6-minute drive to Highway 407, a 9-minute drive to Highway 7, and an 11-minute drive to Highway 400. Viceroy Industrial Park is conveniently located in close proximity to Vaughan Metropolitan Centre TTC Subway Station connecting to multiple transit routes providing an easy commute for employees. Viceroy Industrial Park is within a 10-minute walk to the numerous amenities on Steeles Ave West where employees can enjoy a choice of retail services and places to eat and shop. This property is connected to an industrial community with a highly skilled labour force and with Pearson Airport and Downtown Toronto less than an hour away, Viceroy Industrial Park offers an exceptional opportunity to support your business.

### **DRIVE TIMES:**

### HIGWAY 407

### 6 MIN | 2.9KM

**HIGWAY 7** 9 MIN | 3.8KM

### **HIGHWAY 400**

11 MIN | 5.1KM

### **HIGHWAY 401**

14 MIN | 14.3KM

### **PEARSON AIRPORT**

18 MIN | 22.2KM

### **DOWNTOWN TORONTO**

49 MIN | 20KM

TTC Subway Station

VICEROY INDUSTRIAL PARK I VAUGHAN, ON PROPERTY FOR LEASE