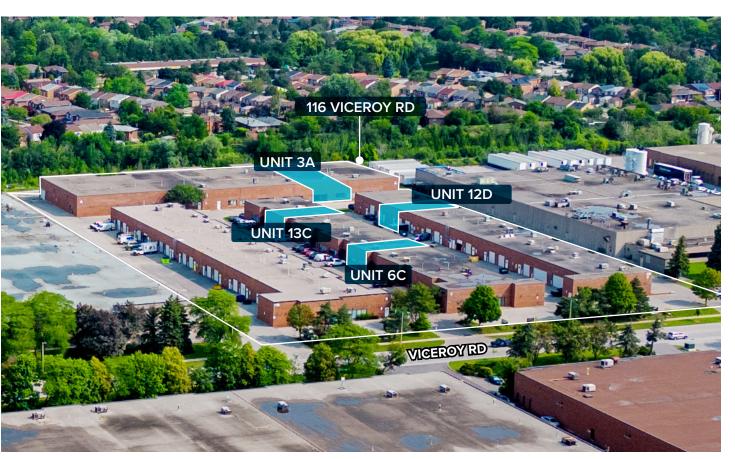

### 116 Viceroy Road

| UNIT              | UNIT 3A             | UNIT 8B             | UNIT 6C             | UNIT 13C            | UNIT 9D             | UNIT 12D            |
|-------------------|---------------------|---------------------|---------------------|---------------------|---------------------|---------------------|
| SIZE<br>(SQ. FT.) | 3,314               | 1,728               | 1,491               | 1,463               | 1,434               | 1,464               |
| OFFICE            | 26%                 | 49%                 | 20%                 | 18%                 | 73%                 | 0%                  |
| CLEAR<br>HEIGHT   | 18' 6"              | 16'                 | 16'                 | 16'                 | 16'                 | 16'                 |
| SHIPPING          | 1 Truck Level Door  | 1 Drive-in Door     | 1 Drive-in Door     | 1 Drive-in Door     | 1 Drive-in Door     | 1 Drive-in Door     |
| ASKING<br>PRICE   | \$23.00 per sq. ft. |
| ТМІ               | \$5.57 per sq. ft.  | \$5.50 per sq. ft.  | \$5.57 per sq. ft.  | \$5.57 per sq. ft.  | \$5.50 per sq.ft.   | \$5.57 per sq. ft.  |
| POSESSION         | Immediate           | October 1st, 2023   | Immediate           | Immediate           | Immediate           | Immediate           |

\*Outlines are approximate