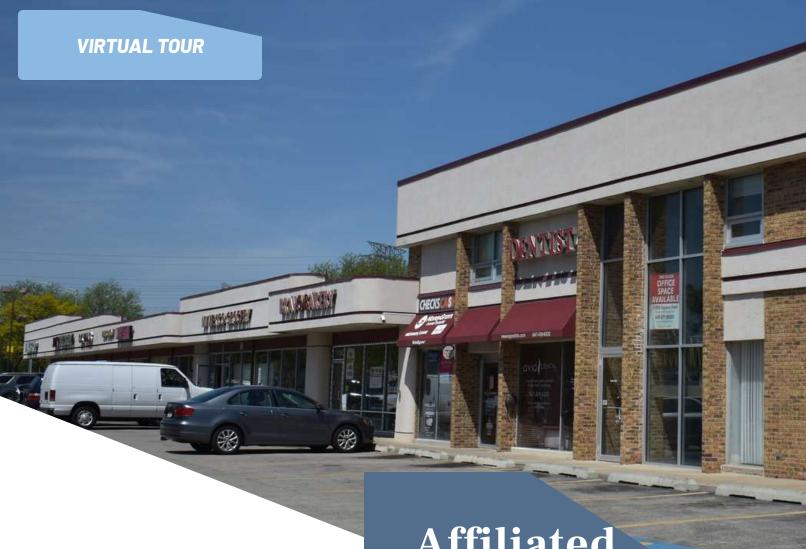

# Affiliated Plaza

- Ideal location for setting up a retail store, restaurant, or office space to attract potential customers
- Convenient location
- The single-tenant Jameson's restaurant adds value

## 5,858 SF AVAILABLE 1700 W. Algonquin Rd. Mount Prospect, IL 60056

#### **Property Description**

This commercial property offers multiple business opportunities in the strip, with access on all sides from high-traffic streets totaling 43,000 ADT. Don't miss this rare chance to establish your business in a prime location with easy accessibility. Larger space available on second floor, along with smaller space.