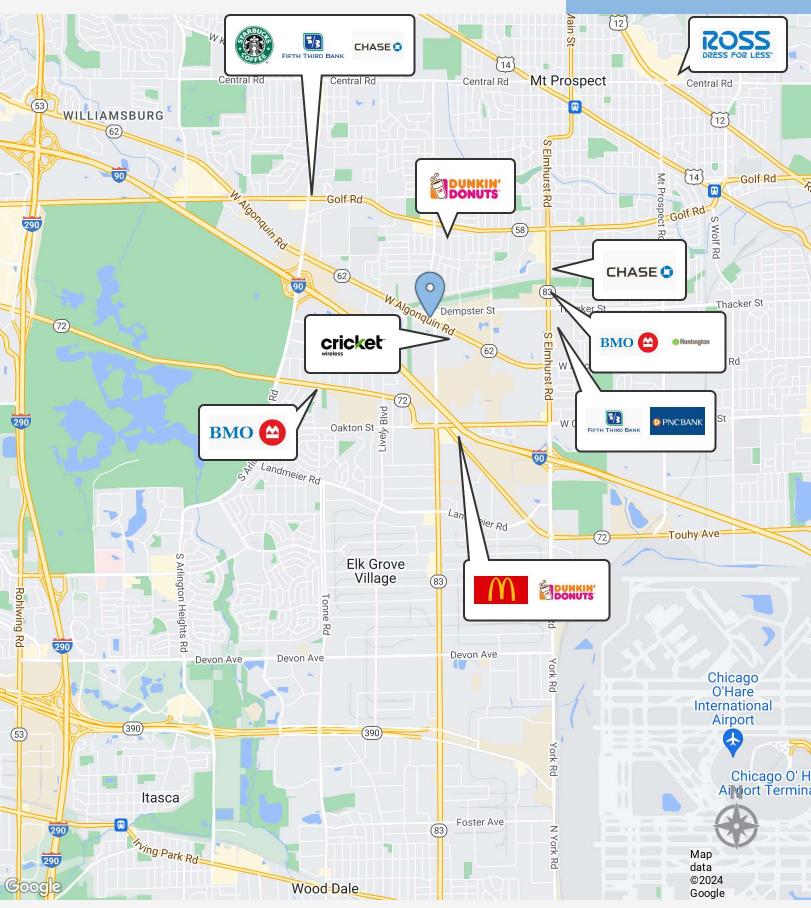

the busy streets of a triangular piece. The location draws over 25,000 visitors within a 3-mile radius during the day and is surrounded by dense residential areas. The property is located just north and parallel to I-90 for easy access and transportation.







#### **Lease Information**

| Lease Type:  | MG       | Lease Term: | Negotiable    |
|--------------|----------|-------------|---------------|
| Total Space: | 5,858 SF | Lease Rate: | \$10.00 SF/yr |

# **Available Spaces**

| Suite                | Tenant    | Size (SF) | Lease Type     | Lease Rate    |
|----------------------|-----------|-----------|----------------|---------------|
| 200 W. Algonquin Rd. | Available | 5,858 SF  | Modified Gross | \$10.00 SF/yr |



317.755.9977 Frank@arnoldmeyer.com



#### **RETAILER MAP**



## Frank Riegner

317.755.9977 Frank@arnoldmeyer.com





| Population           | 3 Miles | 5 Miles | 10 Miles  |
|----------------------|---------|---------|-----------|
| Total Population     | 98,543  | 238,666 | 1,127,183 |
| Average Age          | 41.2    | 42.9    | 42.0      |
| Average Age (Male)   | 39.7    | 41.0    | 40.6      |
| Average Age (Female) | 42.1    | 43.8    | 43.1      |

| Households & Income | 3 Miles   | 5 Miles   | 10 Miles  |
|---------------------|-----------|-----------|-----------|
| Total Households    | 40,334    | 98,482    | 451,139   |
| # of Persons per HH | 2.4       | 2.4       | 2.5       |
| Average HH Income   | \$90,909  | \$99,267  | \$104,421 |
| Average House Value | \$255,166 | \$281,457 | \$307,229 |

2020 American Community Survey (ACS)