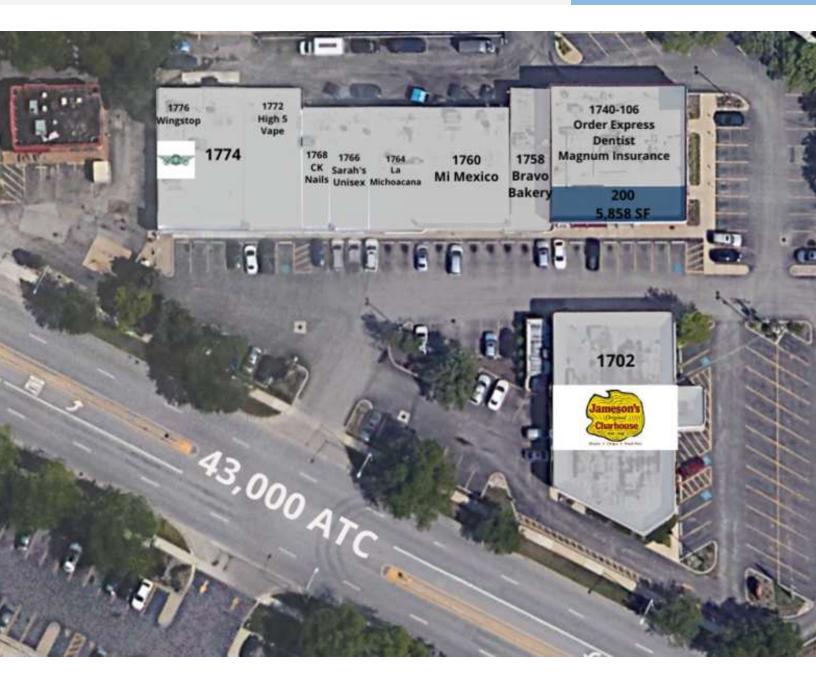

#### **RETAILER MAP**

# **Available Spaces**

| Suite                | Tenant    | Size (SF) | Lease Type     | Lease Rate    |
|----------------------|-----------|-----------|----------------|---------------|
| 200 W. Algonquin Rd. | Available | 5,858 SF  | Modified Gross | \$10.00 SF/yr |

#### **Property Description**

This commercial property offers multiple business opportunities in the strip, with access on all sides from high-traffic streets totaling 43,000 ADT. Don't miss this rare chance to establish your business in a prime location with easy accessibility. Larger space available on second floor, along with smaller space.