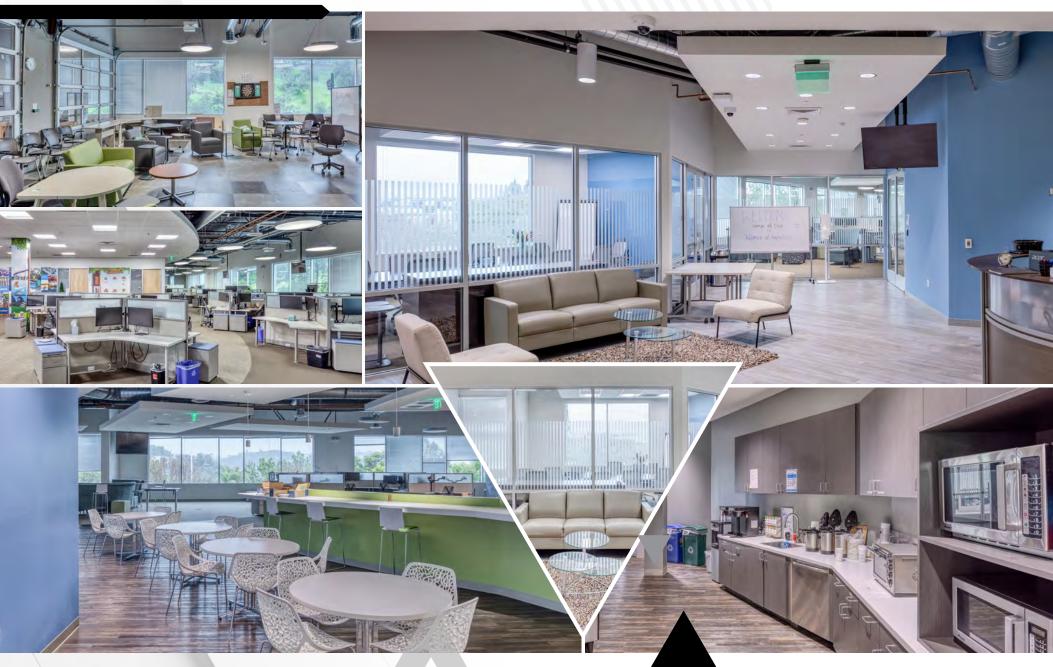

### **Features**

- > North San Diego's premier corporate headquarters location
- > Building upgrades just completed
- > High image lobby with vaulted open air ceilings
- > Nearby nature trail, park and picnic area
- > Highly efficient floor plate
- > Signalized intersection at entry for easy employee access
- > Above standard parking at 4.3/1,000 SF