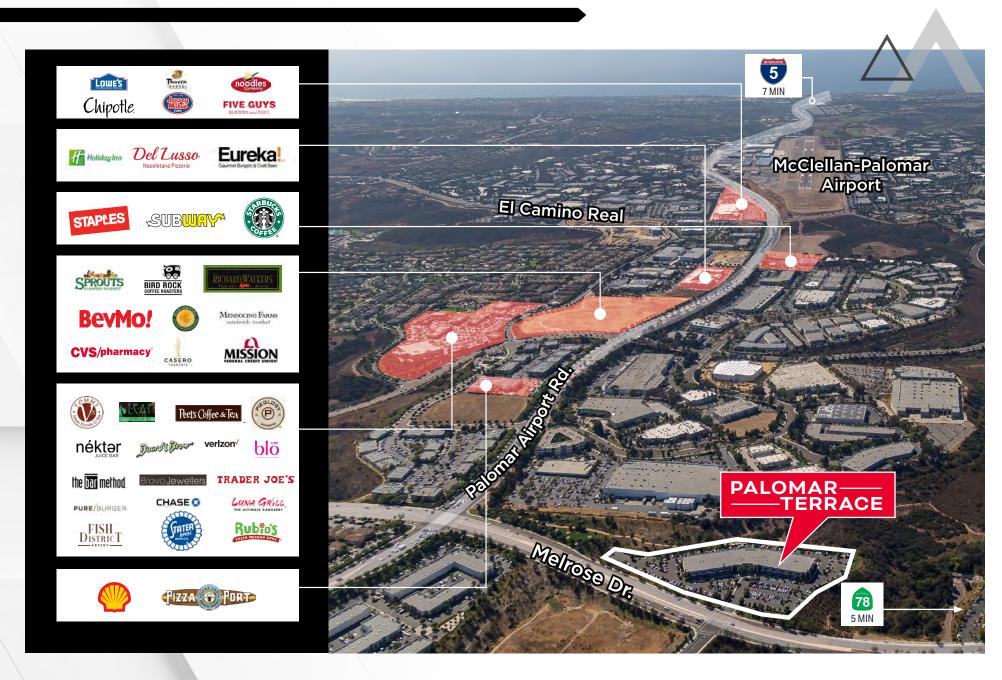

### **Features**

- > North San Diego's premier corporate headquarters location
- > Building upgrades just completed
- > High image lobby with vaulted open air ceilings
- > Nearby nature trail, park and picnic area
- > Highly efficient floor plate
- > Signalized intersection at entry for easy employee access
- > Above standard parking at 4.3/1,000 SF





## SUITE 250 DEMISING PLANS













## AMENITIES // 200,000 SF OF RETAIL



#### **FOR LEASE**

# PALOMAR— TERRACE

3115 MELROSE DRIVE, CARLSBAD, CA 92010

#### ARIC STARCK

**Executive Vice Chairman** +1 760 431 4211 aric.starck@cushwake.com LIC# 01325461

#### **MATTY SUNDBERG**

Senior Vice President +1 760 438 8518 matty.sundberg@cbre.com LIC #01257446





©2023 Cushman & Wakefield. All rights reserved. The information contained in this communication is strictly confidential. This information has been obtained from sources believed to be reliable but has not been verified. NO WARRANTY OR REPRESENTATION, EXPRESS OR IMPLIED, IS MADE AS TO THE CONDITION OF THE PROPERTY (OR PROPERTIES) REFERENCED HEREIN OR AS TO THE ACCURACY OR COMPLETENESS OF THE INFORMATION CONTAINED HEREIN, AND SAME IS SUBMITTED SUBJECT TO ERRORS, OMISSIONS, CHANGE OF PRICE, RENTAL OR OTHER