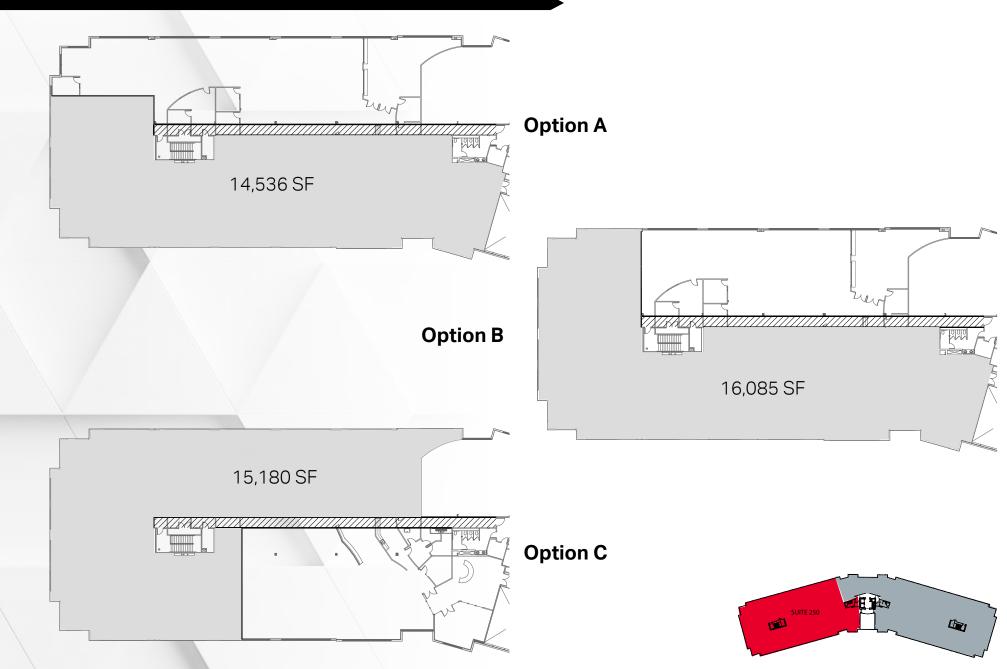

### **Features**

- > North San Diego's premier corporate headquarters location
- > Building upgrades just completed
- > High image lobby with vaulted open air ceilings
- > Nearby nature trail, park and picnic area
- > Highly efficient floor plate
- > Signalized intersection at entry for easy employee access
- > Above standard parking at 4.3/1,000 SF





## SUITE 250 DEMISING PLANS













## AMENITIES // 200,000 SF OF RETAIL



#### **FOR LEASE**

# PALOMAR— TERRACE

3115 MELROSE DRIVE, CARLSBAD, CA 92010

#### ARIC STARCK

**Executive Vice Chairman** +1 760 431 4211 aric.starck@cushwake.com LIC# 01325461

#### **MATTY SUNDBERG**

Senior Vice President +1 760 438 8518 matty.sundberg@cbre.com LIC #01257446





©2023 Cushman & Wakefield. All rights reserved. The information contained in this communication is strictly confidential. This information has been obtained from sources believed to be reliable but has not been verified. NO WARRANTY OR REPRESENTATION, EXPRESS OR IMPLIED, IS MADE AS TO THE CONDITION OF THE PROPERTY (OR PROPERTIES) REFERENCED HEREIN OR AS TO THE ACCURACY OR COMPLETENESS OF THE INFORMATION CONTAINED HEREIN, AND SAME IS SUBMITTED SUBJECT TO ERRO