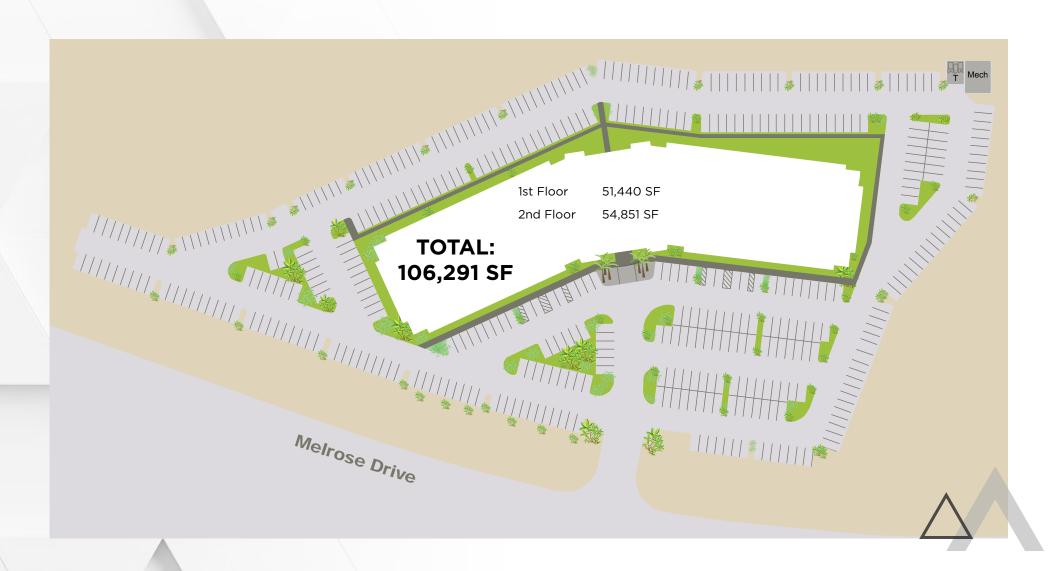

### **Features**

- > North San Diego's premier corporate headquarters location
- > Building upgrades just completed
- > High image lobby with vaulted open air ceilings
- > Nearby nature trail, park and picnic area
- > Highly efficient floor plate
- > Signalized intersection at entry for easy employee access
- > Above standard parking at 4.3/1,000 SF





## SUITE 250 DEMISING PLANS













## AMENITIES // 200,000 SF OF RETAIL



#### **FOR LEASE**

# PALOMAR— TERRACE

3115 MELROSE DRIVE, CARLSBAD, CA 92010

#### ARIC STARCK

**Executive Vice Chairman** +1 760 431 4211 aric.starck@cushwake.com LIC# 01325461

#### **MATTY SUNDBERG**

Senior Vice President +1 760 438 8518 matty.sundberg@cbre.com LIC #01257446





©2023 Cushman & Wakefield. All rights reserved. The information contained in this communication is strictly confidential. This information has been obtained from sources believed to be reliable but has not been verified. NO WARRANTY OR REPRESENTATION, EXPRESS OR IMPLIED, IS MADE AS TO THE CONDITION OF THE PROPERTY (OR PROPERTIES) REFERENCED HEREIN OR AS TO THE ACCURACY OR COMPLETENESS OF THE INFORMATION CONTAINED HEREIN, AND SAME IS SUBMITTED SUBJECT TO ERRORS, OMIS