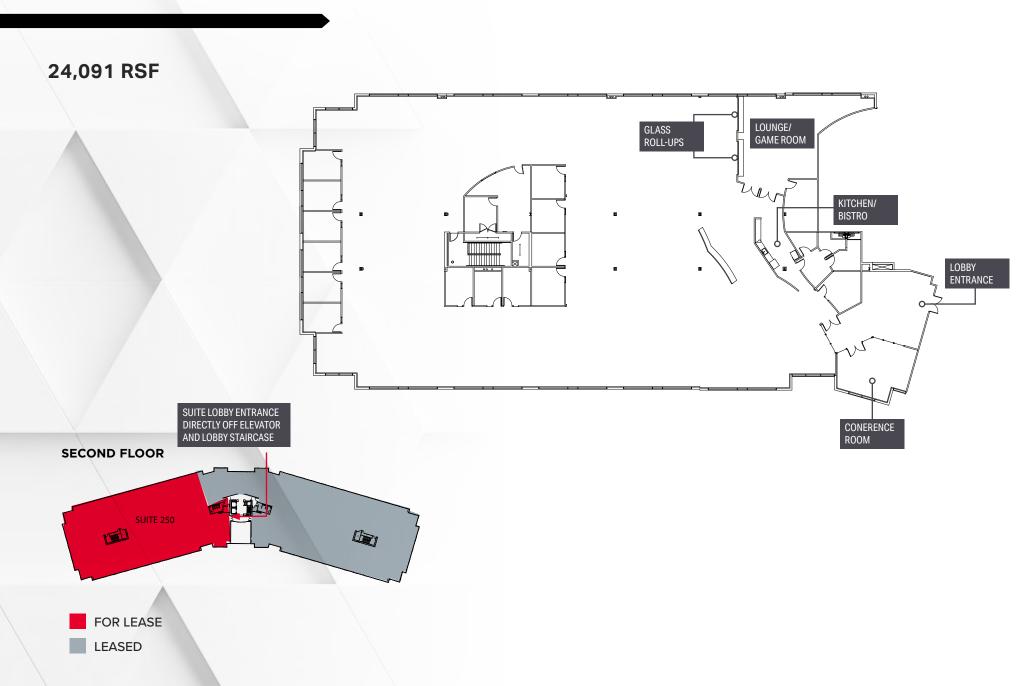

### **Features**

- > North San Diego's premier corporate headquarters location
- > Building upgrades just completed
- > High image lobby with vaulted open air ceilings
- > Nearby nature trail, park and picnic area
- > Highly efficient floor plate
- > Signalized intersection at entry for easy employee access
- > Above standard parking at 4.3/1,000 SF





## SUITE 250 DEMISING PLANS













## AMENITIES // 200,000 SF OF RETAIL



#### **FOR LEASE**

# PALOMAR— TERRACE

3115 MELROSE DRIVE, CARLSBAD, CA 92010

#### ARIC STARCK

**Executive Vice Chairman** +1 760 431 4211 aric.starck@cushwake.com LIC# 01325461

#### **MATTY SUNDBERG**

Senior Vice President +1 760 438 8518 matty.sundberg@cbre.com LIC #01257446





©2023 Cushman & Wakefield. All rights reserved. The information contained in this communication is strictly confidential. This information has been obtained from sources believed to be reliable but has not been verified. NO WARRANTY OR REPRESENTATION, EXPRESS OR IMPLIED, IS MADE AS TO THE CONDITION OF THE PROPERTY (OR PROPERTIES) REFERENCED HEREIN OR AS TO THE ACCURACY OR COMPLETENESS OF THE INFORMATION CONTAINED HEREIN, AND