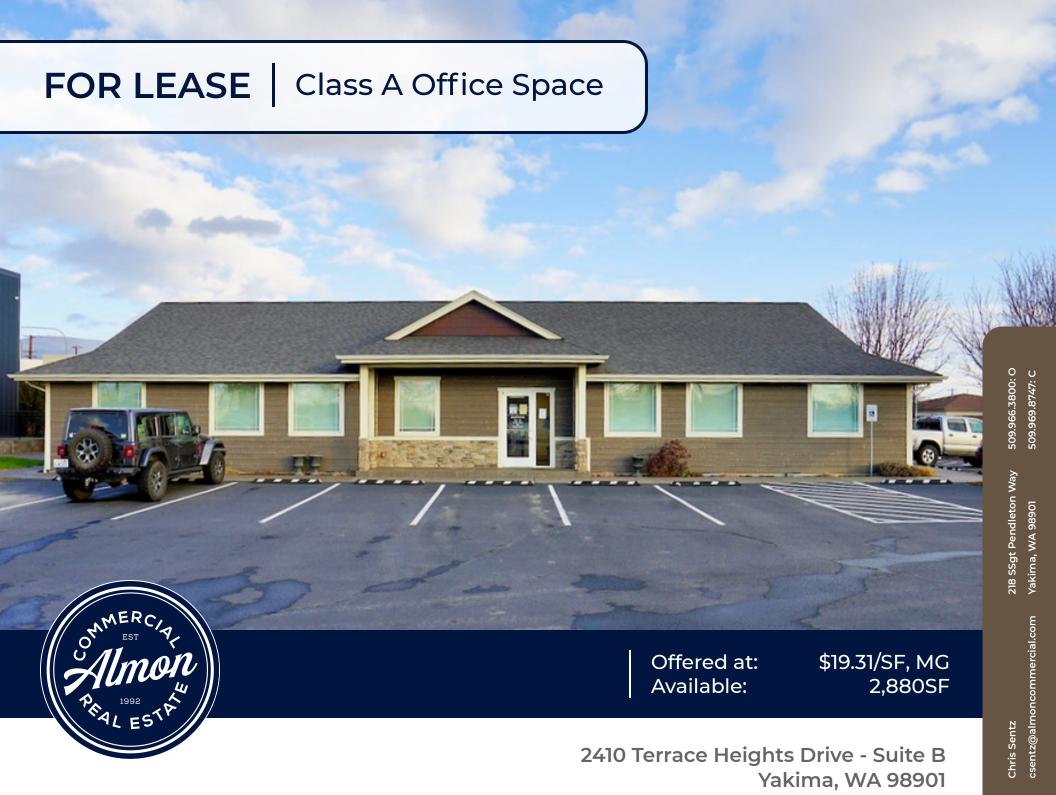

## **Executive Summary**

#### OFFERING SUMMARY

| Lease Rate:    | \$19.31/SF, MG |  |
|----------------|----------------|--|
| Building Size: | 2,880SF        |  |
| Available SF:  | 2,880SF        |  |
| Lot Size:      | 1.21 acres     |  |
| Year Built:    | 2007           |  |
| Zoning:        | Commercial     |  |

#### **PROPERTY OVERVIEW**

Modified Gross Lease - Tenant pays utilities costs - THIS OFFERING is for a custom-built office space located in Terrace Heights. Originally built in 2007 by and for LEXAR Homes, this space is currently configured with an attractively appointment reception area complete with built in reception desk and waiting area. Offering includes 6 private offices, conference room, file room, full kitchen, data/storage room and single car private garage (available). Plentiful parking and easy ingress/egress make this an ideal professional office opportunity.

#### **PROPERTY HIGHLIGHTS**

- Six nicely sized private offices with windows and natural light
- Large conference room, copy/office supply room and full kitchen
- Two pleasantly appointed ADA bathrooms
- Dedicated technology/IT room
- One car attached garage for storage (available)