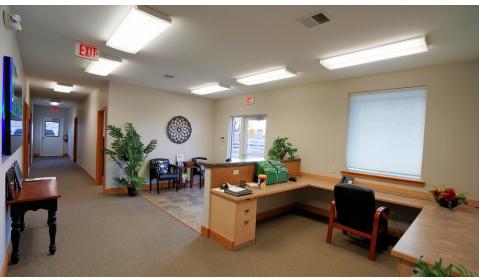

#### **PROPERTY OVERVIEW**

Modified Gross Lease - Tenant pays utilities costs - THIS OFFERING is for a custom-built office space located in Terrace Heights. Originally built in 2007 by and for LEXAR Homes, this space is currently configured with an attractively appointment reception area complete with built in reception desk and waiting area. Offering includes 6 private offices, conference room, file room, full kitchen, data/storage room and single car private garage (available). Plentiful parking and easy ingress/egress make this an ideal professional office opportunity.

#### **PROPERTY HIGHLIGHTS**

- Six nicely sized private offices with windows and natural light
- Large conference room, copy/office supply room and full kitchen
- Two pleasantly appointed ADA bathrooms
- Dedicated technology/IT room
- One car attached garage for storage (available)