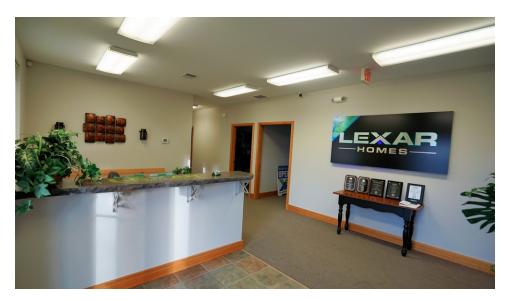

#### **PROPERTY OVERVIEW**

Modified Gross Lease - Tenant pays utilities costs - THIS OFFERING is for a custom-built office space located in Terrace Heights. Originally built in 2007 by and for LEXAR Homes, this space is currently configured with an attractively appointment reception area complete with built in reception desk and waiting area. Offering includes 6 private offices, conference room, file room, full kitchen, data/storage room and single car private garage (available). Plentiful parking and easy ingress/egress make this an ideal professional office opportunity.