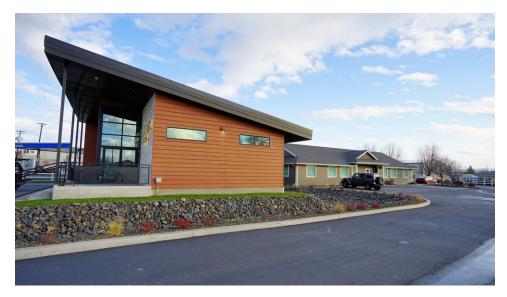

#### **PROPERTY OVERVIEW**

Modified Gross Lease - Tenant pays utilities costs - THIS OFFERING is for a custom-built office space located in Terrace Heights. Originally built in 2007 by and for LEXAR Homes, this space is currently configured with an attractively appointment reception area complete with built in reception desk and waiting area. Offering includes 6 private offices, conference room, file room, full kitchen, data/storage room and single car private garage (available). Plentiful parking and easy ingress/egress make this an ideal professional office opportunity.

#### **PROPERTY HIGHLIGHTS**

- Six nicely sized private offices with windows and natural light
- Large conference room, copy/office supply room and full kitchen
- Two pleasantly appointed ADA bathrooms
- Dedicated technology/IT room
- One car attached garage for storage (available)