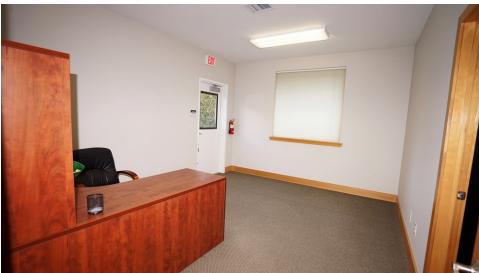

#### **PROPERTY OVERVIEW**

Modified Gross Lease - Tenant pays utilities costs - THIS OFFERING is for a custom-built office space located in Terrace Heights. Originally built in 2007 by and for LEXAR Homes, this space is currently configured with an attractively appointment reception area complete with built in reception desk and waiting area. Offering includes 6 private offices, conference room, file room, full kitchen, data/storage room and single car private garage (available). Plentiful parking and easy ingress/egress make this an ideal professional office opportunity.

#### **PROPERTY HIGHLIGHTS**

- Six nicely sized private offices with windows and natural light
- Large conference room, copy/office supply room and full kitchen
- Two pleasantly appointed ADA bathrooms
- Dedicated technology/IT room
- One car attached garage for storage (available)

### **PROPERTY HIGHLIGHTS**

- Six nicely sized private offices with windows and natural light
- Large conference room, copy/office supply room and full kitchen
- Two pleasantly appointed ADA bathrooms
- Dedicated technology/IT room
- One car attached garage for storage (available)