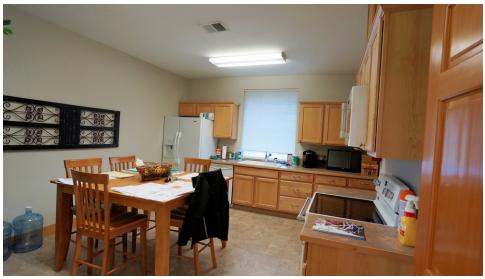

#### **PROPERTY OVERVIEW**

Modified Gross Lease - Tenant pays utilities costs - THIS OFFERING is for a custom-built office space located in Terrace Heights. Originally built in 2007 by and for LEXAR Homes, this space is currently configured with an attractively appointment reception area complete with built in reception desk and waiting area. Offering includes 6 private offices, conference room, file room, full kitchen, data/storage room and single car private garage (available). Plentiful parking and easy ingress/egress make this an ideal professional office opportunity.

#### **PROPERTY HIGHLIGHTS**

- Six nicely sized private offices with windows and natural light
- Large conference room, copy/office supply room and full kitchen
- Two pleasantly appointed ADA bathrooms
- Dedicated technology/IT room
- One car attached garage for storage (available)

### **PROPERTY HIGHLIGHTS**

- Six nicely sized private offices with windows and natural light
- Large conference room, copy/office supply room and full kitchen
- Two pleasantly appointed ADA bathrooms
- Dedicated technology/IT room
- One car attached garage for storage (available)