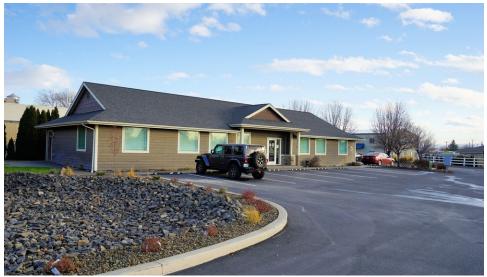

#### **PROPERTY OVERVIEW**

Modified Gross Lease - Tenant pays utilities costs - THIS OFFERING is for a custom-built office space located in Terrace Heights. Originally built in 2007 by and for LEXAR Homes, this space is currently configured with an attractively appointment reception area complete with built in reception desk and waiting area. Offering includes 6 private offices, conference room, file room, full kitchen, data/storage room and single car private garage (available). Plentiful parking and easy ingress/egress make this an ideal professional office opportunity.

#### **PROPERTY HIGHLIGHTS**

- Six nicely sized private offices with windows and natural light
- Large conference room, copy/office supply room and full kitchen
- Two pleasantly appointed ADA bathrooms
- Dedicated technology/IT room
- One car attached garage for storage (available)