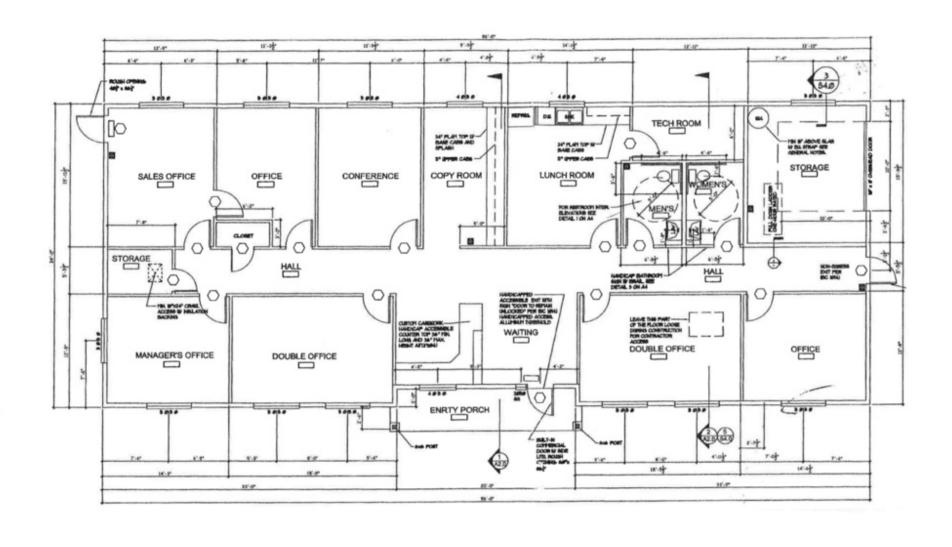

## **Floor Plans**

#### **PROPERTY OVERVIEW**

Modified Gross Lease - Tenant pays utilities costs - THIS OFFERING is for a custom-built office space located in Terrace Heights. Originally built in 2007 by and for LEXAR Homes, this space is currently configured with an attractively appointment reception area complete with built in reception desk and waiting area. Offering includes 6 private offices, conference room, file room, full kitchen, data/storage room and single car private garage (available). Plentiful parking and easy ingress/egress make this an ideal professional office opportunity.

#### **PROPERTY HIGHLIGHTS**

- Six nicely sized private offices with windows and natural light
- Large conference room, copy/office supply room and full kitchen
- Two pleasantly appointed ADA bathrooms
- Dedicated technology/IT room
- One car attached garage for storage (available)