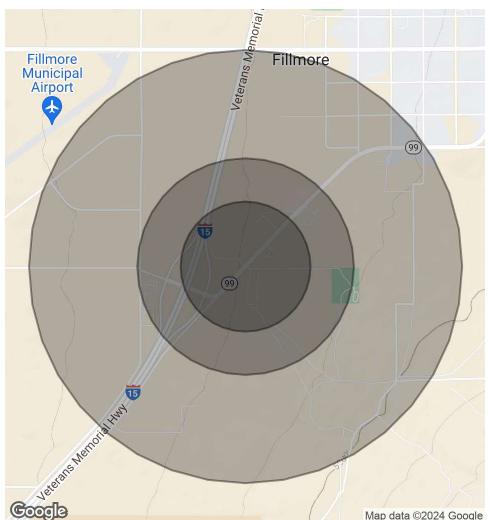

SHAD SELMOS Director 0: 385.247.9382 C: 801.907.1888 shadselmos@kw.com

900 S Highway 99, Fillmore, UT 84631

| POPULATION                                     | 0.3 MILES | 0.5 MILES | 1 MILE    |
|------------------------------------------------|-----------|-----------|-----------|
| Total Population                               | 6         | 14        | 166       |
| Average Age                                    | 38        | 38        | 38        |
| Average Age (Male)                             | 37        | 37        | 37        |
| Average Age (Female)                           | 38        | 38        | 38        |
| HOUSEHOLDS & INCOME                            | 0.3 MILES | 0.5 MILES | 1 MILE    |
| Total Households                               | 2         | 5         | 56        |
| # of Persons per HH                            | 3         | 2.8       | 3         |
| Average HH Income                              | \$92,521  | \$92,175  | \$96,987  |
| Average House Value                            | \$306,955 | \$304,894 | \$294,023 |
| Developmentation data device d'frame AlabaMara |           |           |           |

Demographics data derived from AlphaMap

Map data ©2024 Google

We obtained the information above from sources we believe to be reliable. However, we have not verified its accuracy and make no guarantee, warranty or representation about it. It is submitted subject to the possibility of errors, omissions, change of price, rental or other conditions, prior sale, lease or financing, or withdrawal without notice. We include projections, opinions, assumptions or estimates for example only, and they may not represent current or future performance of the property. You and your tax and legal advisors should conduct your own investigation of the property and transaction.