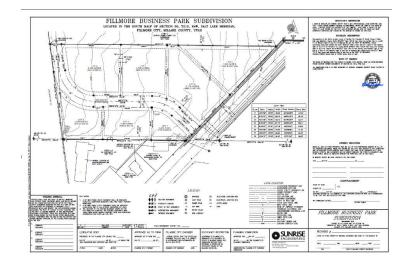

| OFFERING SUMMARY                 |                       |                       |                     |
|----------------------------------|-----------------------|-----------------------|---------------------|
| Sale Price:                      |                       |                       | \$1,100,000         |
| Lot Size:                        |                       |                       | 12.61 Acres         |
|                                  |                       |                       |                     |
| DEMOGRAPHICS                     | 0.3 MILES             | 0.5 MILES             | 1 MILE              |
| DEMOGRAPHICS<br>Total Households | <b>0.3 MILES</b><br>2 | <b>0.5 MILES</b><br>5 | <b>1 MILE</b><br>56 |
|                                  |                       |                       |                     |

900 S Highway 99, Fillmore, UT 84631