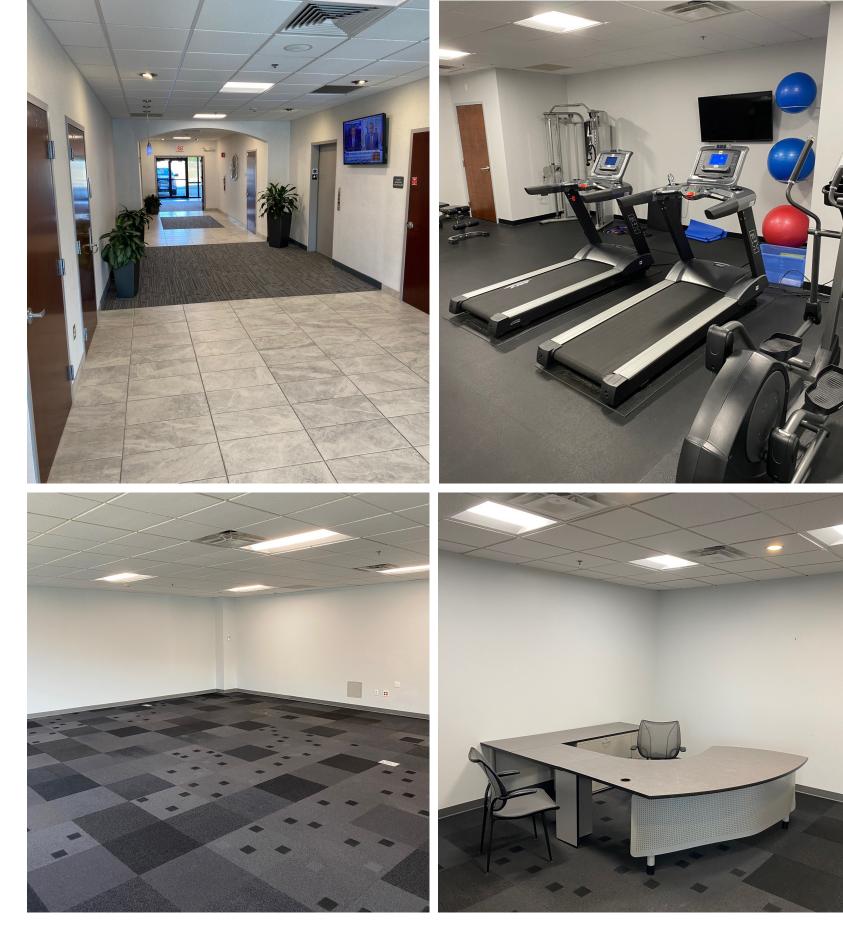

### First floor

#### 3,816 RSF

- Corner 1st floor space, lobby entrance, 6 private offices, 1 conf room, large café, storage closet, and a massive wide open training area.
- 20 ribbon windows wrap around the space, with direct exterior door to parking lot.