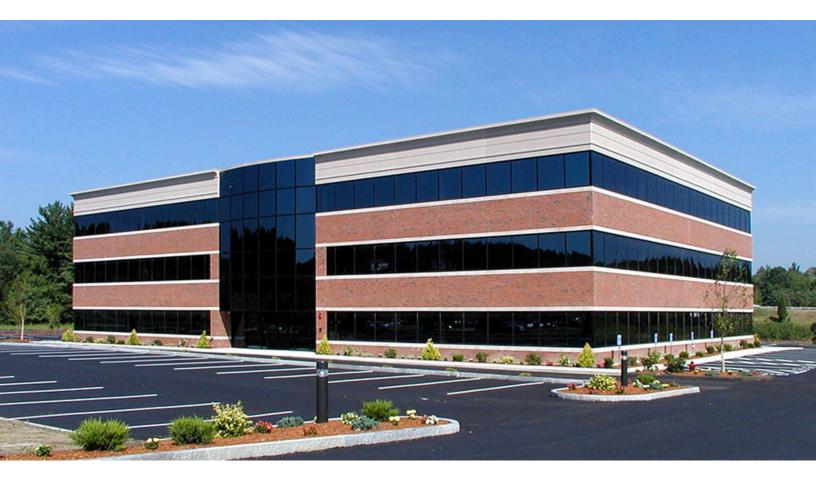

# 44 Bearfoot Road

Northborough, MA

# Class A Office Space For Lease

Avison Young is pleased to offer for lease 1,095-3,816 RSF of office space at **44 Bearfoot Road in Northborough**, **Massachusetts**.

This Class A office space with 5.5' high ribbon glass widonws was built in 2001 and renovated in 2017 with new fitness center. Located immediately off I-290 at the Solomon Pond Rd interchange. Moments from I-495, less than 10 minutes from the Massachusetts Turnpike to the South and 10 minutes from downtown Worcester to the West. Located minutes from Marlborough's new Apex center.