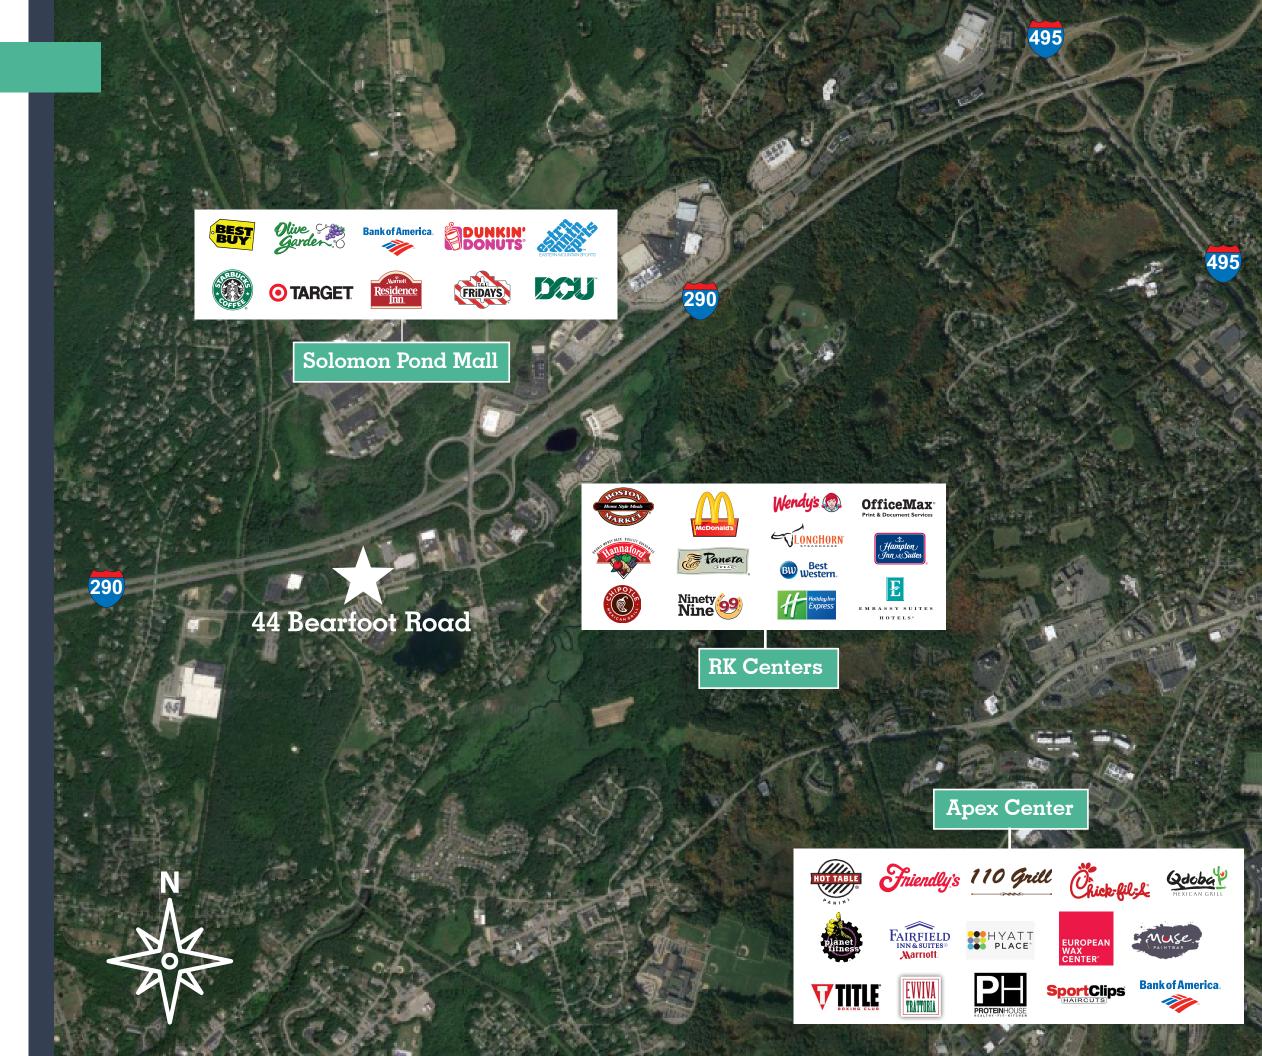

## Nearby amenities

#### WITHIN MILES OF...

**80** restaurants & bars

**10** grocery stores

Z

**70** retail locations

**20** fitness centers

**11** hotels