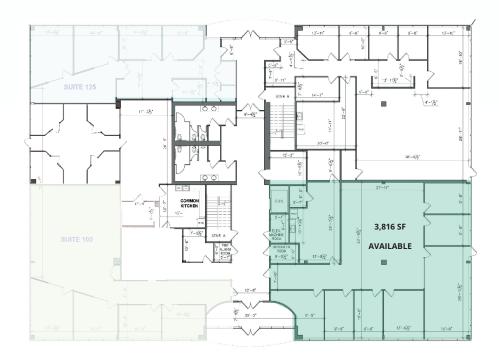

### First floor

#### 3,816 RSF

- Corner 1st floor space, lobby entrance, 6 private offices, 1 conf room, large café, storage closet, and a massive wide open training area.
- 20 ribbon windows wrap around the space, with direct exterior door to parking lot.