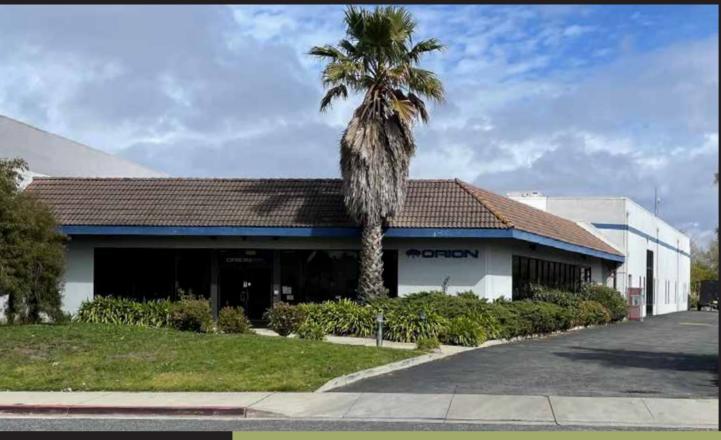

# FOR SALE Owner/User Opportunity in South County

89 Hangar Way • Watsonville CA

**Sherman & Boone** COMMERCIAL REAL ESTATE

- ± 18,092 S.F.
- Priced Well Below Replacement Cost
- Strong Upside Potential
- Fully Improved, High Quality, Single Story Manufacturing/ **Distribution Facility**
- Strategic HUB Location for Entire Monterey Bay Area
- Located in Prominent Light Industrial Area
- Close Access to Highways 1, 29, and 152

## PROPERTY SUMMARY

**SQUARE FOOTAGE:** ± 18,092 S.F.

LAND AREA: 44,954 S.F.

OCCUPANCY: 100% Leased and Occupied by Orion Telescope (Expiration Date: 5/2025)

**PARKING:** 37 Spaces

(Asphalt Pavement at Grade)