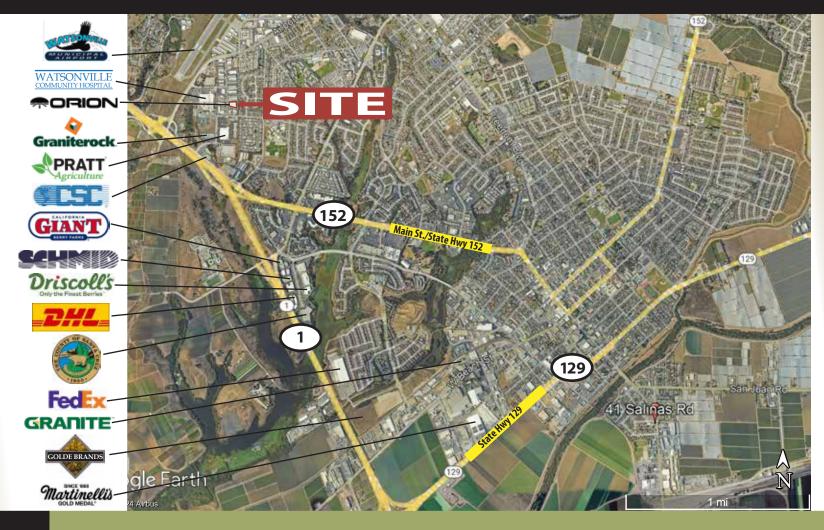

ed by Orion Telescope (Expiration Date: 5/2025)

**PARKING:** 37 Spaces

(Asphalt Pavement at Grade)

**CONSTRUCTION DATE: 1984** 

FOUNDATION: Concrete Slab-On-Grade

**EXTERIOR WALLS: Reinforced** Concrete/Tilt-Up Construction

**ROOF:** Low Slope Pitched Built-Up

System

**CLEAR CEILING HEIGHT: ± 18'** 

**HEATING/COOLING:** HVAC Package Units

**FIRE PROTECTION:** Sprinkler (Wet)

**LOADING: 2 Grade Doors** 

IT: Fiber Optic/Dedicated HVAC

**POWER:** 800 Amps, 3 Phase @ 208 V

**FAR:** ± 40%



**Sherman & Boone** 

COMMERCIAL REAL ESTATE

## For More Information Contact:

**Gregg Walsh, SIOR Jason Hdez** 831,464,5011 831.464.5022 831.252.2585 Cell 831.252.4929 Cell

gsw200@aol.com JH@shermanandboone.com

DRE# 01013102 DRE# 02227792

## **AERIAL MAP** 89 Hangar Way • Watsonville CA





### For More Information Contact:

Gregg Walsh, SIORJason Hdez831.464.5011831.464.5022831.252.2585 Cell831.252.4929 Cell

gsw200@aol.com JH@shermanandboone.com

DRE# 01013102 DRE# 02227792