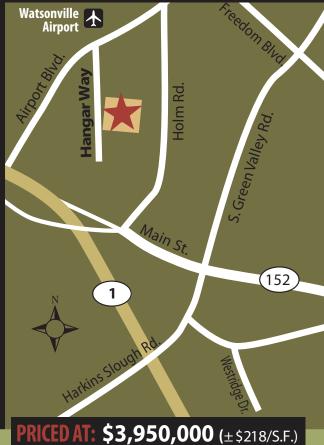

- ± 18,092 S.F.
- Priced Well Below Replacement Cost
- Strong Upside Potential
- Fully Improved, High Quality, Single Story Manufacturing/ **Distribution Facility**
- Strategic HUB Location for Entire Monterey Bay Area
- Located in Prominent Light Industrial Area
- Close Access to Highways 1, 29, and 152