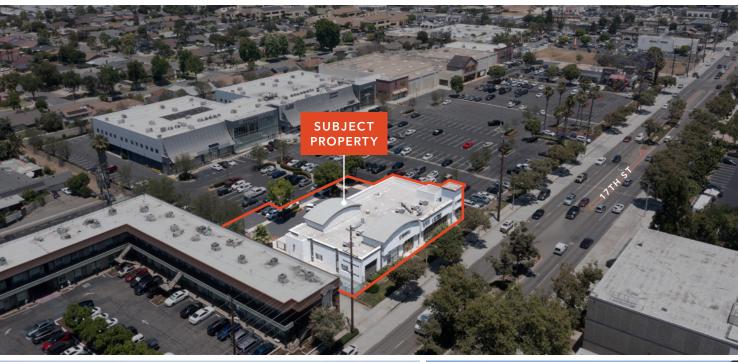

## **CENTER HIGHLIGHTS**

Established high performing shopping center located along 17th Street, one of Santa Ana's most highly trafficked retail corridors

Outstanding demographics with high daytime population counts and average household incomes of \$100,000+ within a 5 mile radius

Convenient signalized ingress/egress with ample parking and multiple signage opportunities

Immediate proximity to CA-55 freeway, one of Orange County's main thoroughfares

Monument signage available

# JOSEPH KIM

949.557.5062 joseph.kim@kidder.com LIC N° 01463895

KIDDER.COM

This information supplied herein is from sources we deem reliable. It is provided without any representation, warranty, or guarantee, expressed or implied as to its accuracy. Prospective Buyer or Tenant should conduct an independ