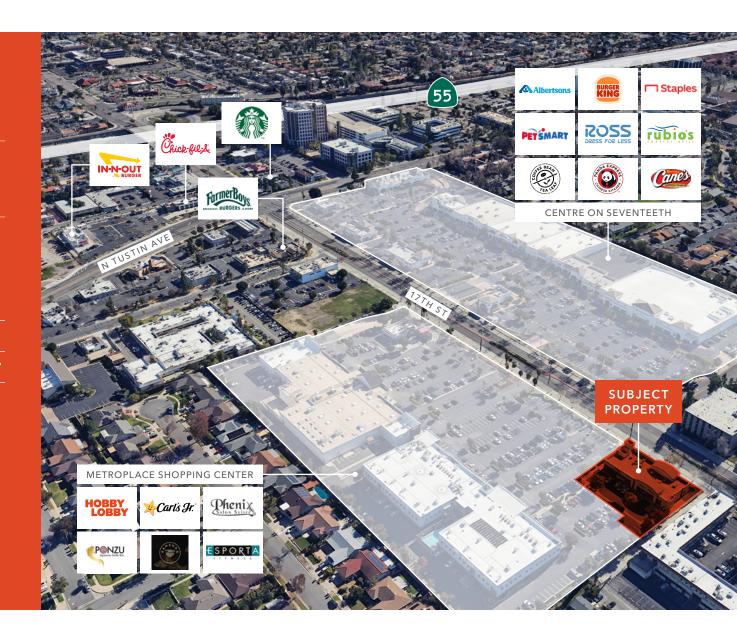

## **LOCATION HIGHLIGHTS**

Co-Tenants include Hobby Lobby, Carls Jr., Phenix Salons, Shabu Shabu Bar, Ramenos Ramen, and many more

Area retailers directly across the street include Albertson's, Burger King, Staples, Petsmart, Ross, Rubio's, Coffee Bean & Tea Leaf, Panda Express, and Raising Canes