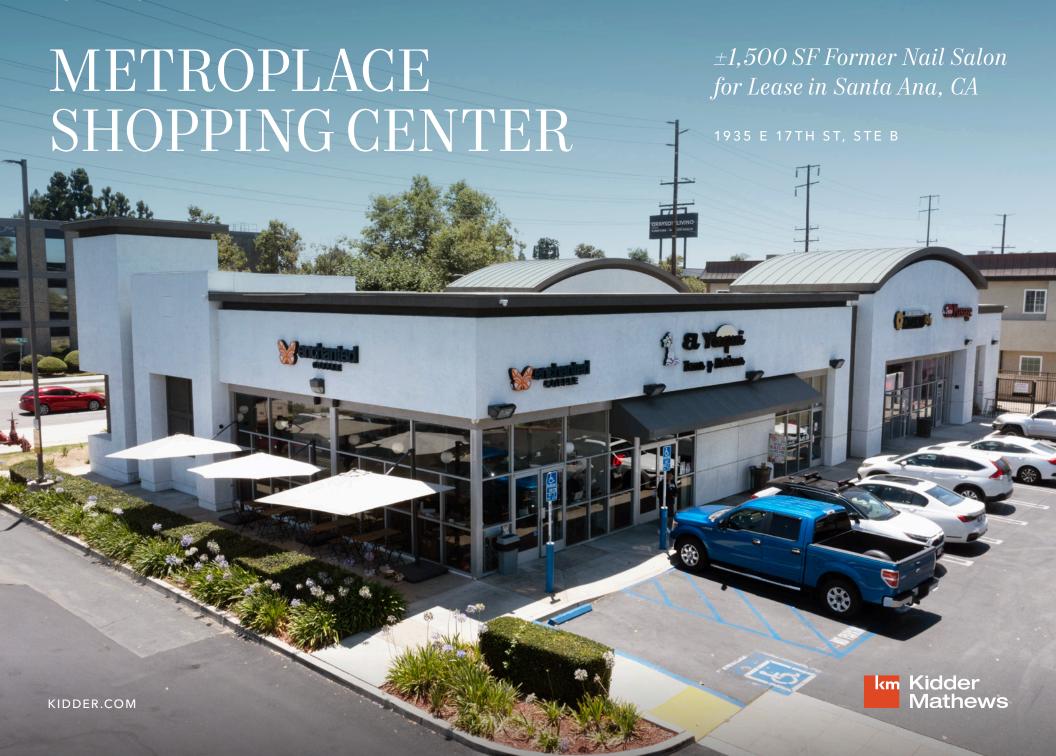

## **CENTER HIGHLIGHTS**

Established high performing shopping center located along 17th Street, one of Santa Ana's most highly trafficked retail corridors

Outstanding demographics with high daytime population counts and average household incomes of \$100,000+ within a 5 mile radius

Convenient signalized ingress/egress with ample parking and multiple signage opportunities

Immediate proximity to CA-55 freeway, one of Orange County's main thoroughfares

Monument signage available