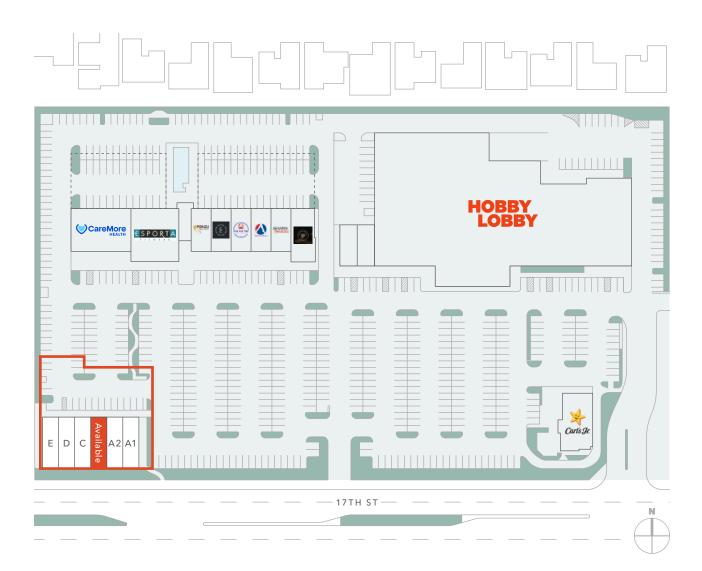

# SITE PLAN

#### 1935 E 17TH ST OVERVIEW

| Suite | Tenant               | Size (SF) |
|-------|----------------------|-----------|
| A1    | Enchanted Coffee Bar | ±1,524    |
| A2    | El Yaqui Taco        | ±1,476    |
| В     | Available            | ±1,500    |
| С     | Mochinut             | ±1,406    |
| D     | Dream Massage        | ±915      |
| Е     | BBW Glamour          | ±1,283    |