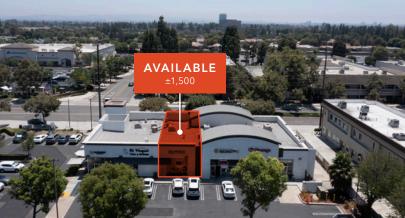

#### 1935 E 17TH ST OVERVIEW

| Suite | Tenant               | Size (SF) |
|-------|----------------------|-----------|
| A1    | Enchanted Coffee Bar | ±1,524    |
| A2    | El Yaqui Taco        | ±1,476    |
| В     | Available            | ±1,500    |
| С     | Mochinut             | ±1,406    |
| D     | Dream Massage        | ±915      |
| Е     | BBW Glamour          | ±1,283    |