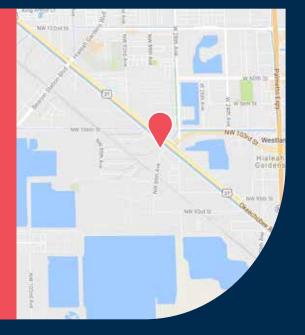

## 10302 NW South River Dr, Unit #11, Medley FL 33178

Medley Palms is located on the corner of NW 89th Avenue and NW South River Drive. This park offers great proximity to all major thoroughfares. The Dolphin Expressway, Palmetto Expressway, Florida Turnpike, Interstates 75 and 95.