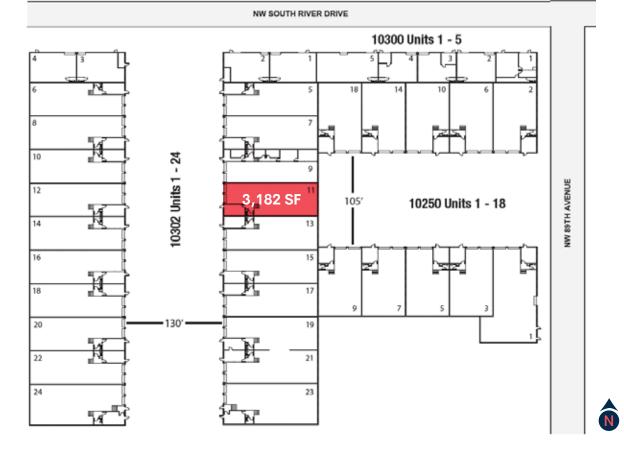

## 10302 NW South River Dr, Unit #11, Medley FL 33178

Medley Palms is located on the corner of NW 89th Avenue and NW South River Drive. This park offers great proximity to all major thoroughfares. The Dolphin Expressway, Palmetto Expressway, Florida Turnpike, Interstates 75 and 95.

3,182 SF AVAILABLE SPACE

**10% Build-out** OFFICE AREA

1.0/1,000 SF PARKING RATIO

**18'** CLEAR HEIGHT

City Water & Sewer

**\$20.00 PSF gross** ASKING RATE