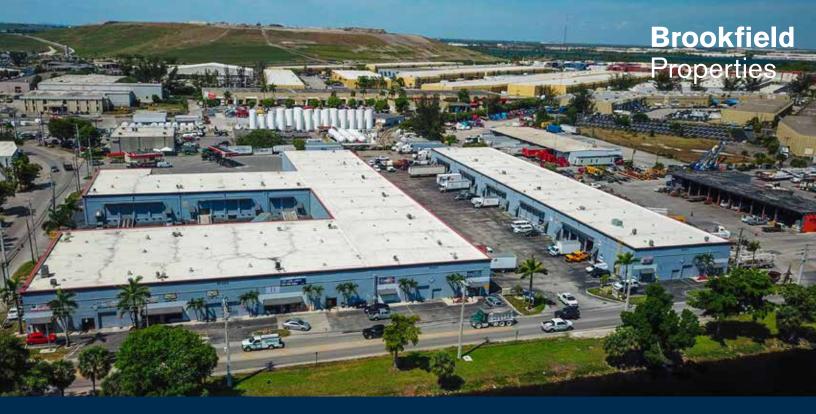

## Medley Palms Industrial Park

## 10302 NW South River Dr, Unit #11, Medley FL 33178

Medley Palms is located on the corner of NW 89th Avenue and NW South River Drive. This park offers great proximity to all major thoroughfares. The Dolphin Expressway, Palmetto Expressway, Florida Turnpike, Interstates 75 and 95.

Institutionally owned and managed

5 miles from Miami International Airport

14 miles from the Port of Miami

4 miles from the Florida's Turnpike

1 mile from the Palmetto Expressway

110,554 SF TOTAL BUILDING AREA