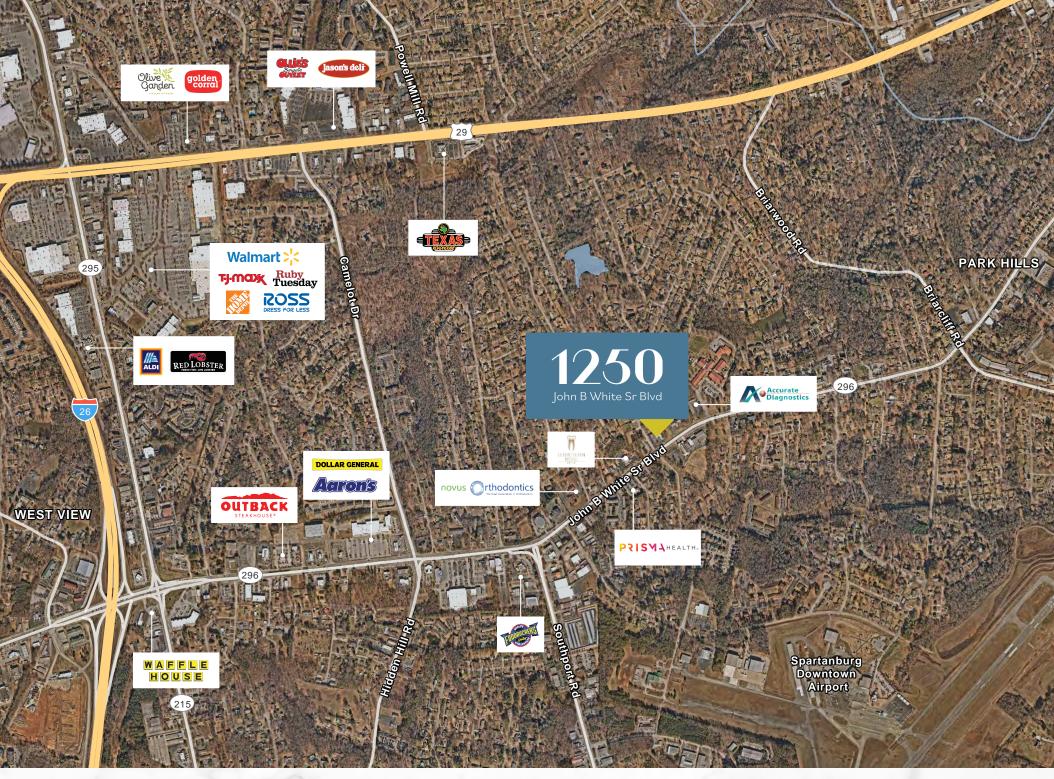

### P R O P E R T Y D E T A I L S

| FOR SALE              |                                                                 |
|-----------------------|-----------------------------------------------------------------|
| Address               | 1250 John B. White Sr. Blvd.,<br>Spartanburg, SC 29306          |
| Building Area         | ±6,875 SF                                                       |
| Building Height       | 2 stories                                                       |
| Use                   | Medical/Office                                                  |
| Sale Price            | \$1,295,000                                                     |
| Building Status       | Fully Leased                                                    |
| Parking               | On-site parking (42 spaces)                                     |
| Frontage              | ± 166 Ft frontage on John B. White<br>Sr. Blvd. (31,300 VPD)    |
| Building Improvements | New flooring, new light fixtures & high-end finishes throughout |