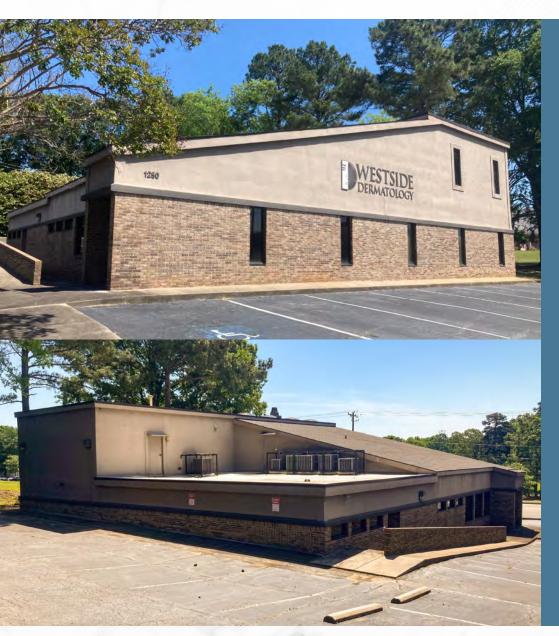

### P R O P E R T Y D E T A I L S

| FOR SALE              |                                                                 |
|-----------------------|-----------------------------------------------------------------|
| Address               | 1250 John B. White Sr. Blvd.,<br>Spartanburg, SC 29306          |
| Building Area         | ±6,875 SF                                                       |
| Building Height       | 2 stories                                                       |
| Use                   | Medical/Office                                                  |
| Sale Price            | \$1,295,000                                                     |
| Building Status       | Fully Leased                                                    |
| Parking               | On-site parking (42 spaces)                                     |
| Frontage              | ± 166 Ft frontage on John B. White<br>Sr. Blvd. (31,300 VPD)    |
| Building Improvements | New flooring, new light fixtures & high-end finishes throughout |