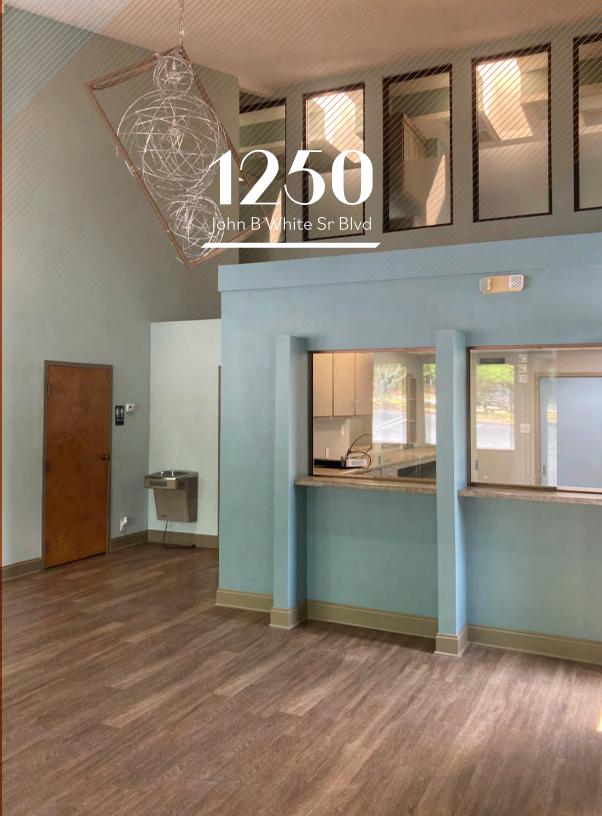

### P R O P E R T Y D E T A I L S

| FOR SALE              |                                                                 |
|-----------------------|-----------------------------------------------------------------|
| Address               | 1250 John B. White Sr. Blvd.,<br>Spartanburg, SC 29306          |
| Building Area         | ±6,875 SF                                                       |
| Building Height       | 2 stories                                                       |
| Use                   | Medical/Office                                                  |
| Sale Price            | \$1,295,000                                                     |
| Building Status       | Fully Leased                                                    |
| Parking               | On-site parking (42 spaces)                                     |
| Frontage              | ± 166 Ft frontage on John B. White<br>Sr. Blvd. (31,300 VPD)    |
| Building Improvements | New flooring, new light fixtures & high-end finishes throughout |