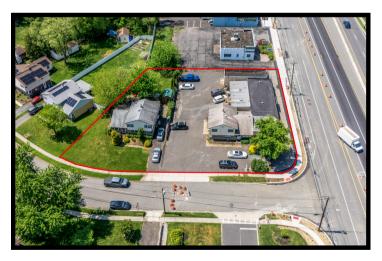

Mark McKenna AGENT/BROKER Pat McKenna EXP Realty, LLC 63 E. Main St. Marlton, NJ 08053 mark@patmckennarealtors.com Cell: 609-332-0792 Office: 866-201-6210 x 1652

Excellent opportunity for investment and location of food service business. This highly visible and well known location is currently home to renowned Lou & Ann's Deli. The investment is sold strictly as a full package that includes the Deli, Sunrise Surf & Skate Shop. An additional masonry building is currently in use as Blossoms of Cherry Hill. A 2 story rental unit attached to the rear of the building and a single family home in the rear are also included in the sale. Approximately 12 dedicated off-street parking spaces add customer convenience.