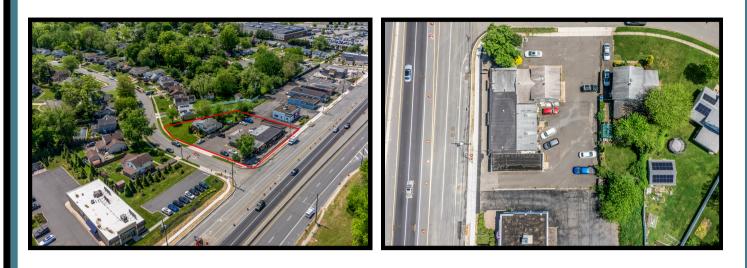

Mark McKenna AGENT/BROKER Pat McKenna EXP Realty, LLC 63 E. Main St. Marlton, NJ 08053 mark@patmckennarealtors.com Cell: 609-332-0792 Office: 866-201-6210 x 1652

Excellent opportunity for investment and location of food service business. This highly visible and well known location is currently home to renowned Lou & Ann's Deli. The investment is sold strictly as a full package that includes the Deli, Sunrise Surf & Skate Shop. An additional masonry building is currently in use as Blossoms of Cherry Hill. A 2 story rental unit attached to the rear of the building and a single family home in the rear are also included in the sale. Approximately 12 dedicated off-street parking spaces add customer convenience.