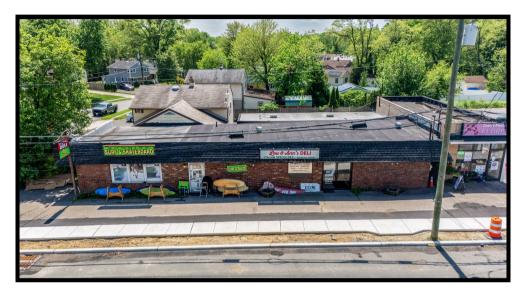

Mark McKenna AGENT/BROKER Pat McKenna EXP Realty, LLC 63 E. Main St. Marlton, NJ 08053 mark@patmckennarealtors.com Cell: 609-332-0792 Office: 866-201-6210 x 1652

Excellent opportunity for investment and location of food service business. This highly visible and well known location is currently home to renowned Lou & Ann's Deli. The investment is sold strictly as a full package that includes the Deli, Sunrise Surf & Skate Shop. An additional masonry building is currently in use as Blossoms of Cherry Hill. A 2 story rental unit attached to the rear of the building and a single family home in the rear are also included in the sale. Approximately 12 dedicated off-street parking spaces add customer convenience.