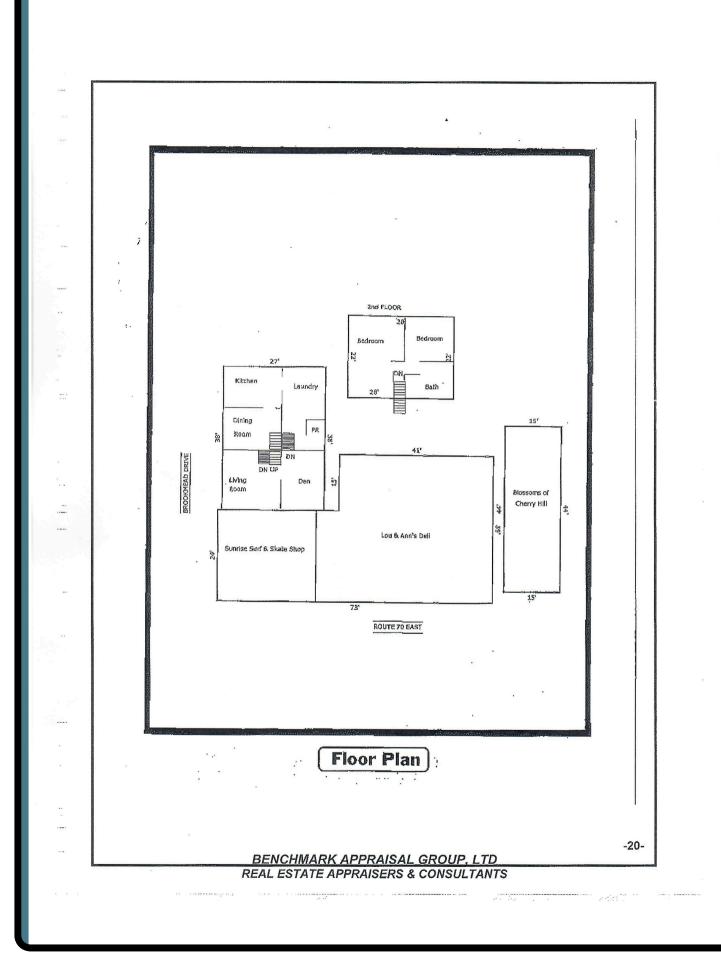

Mark McKenna AGENT/BROKER Pat McKenna EXP Realty, LLC 63 E. Main St. Marlton, NJ 08053 mark@patmckennarealtors.com Cell: 609-332-0792 Office: 866-201-6210 x 1652

Excellent opportunity for investment and location of food service business. This highly visible and well known location is currently home to renowned Lou & Ann's Deli. The investment is sold strictly as a full package that includes the Deli, Sunrise Surf & Skate Shop. An additional masonry building is currently in use as Blossoms of Cherry Hill. A 2 story rental unit attached to the rear of the building and a single family home in the rear are also included in the sale. Approximately 12 dedicated off-street parking spaces add customer convenience.